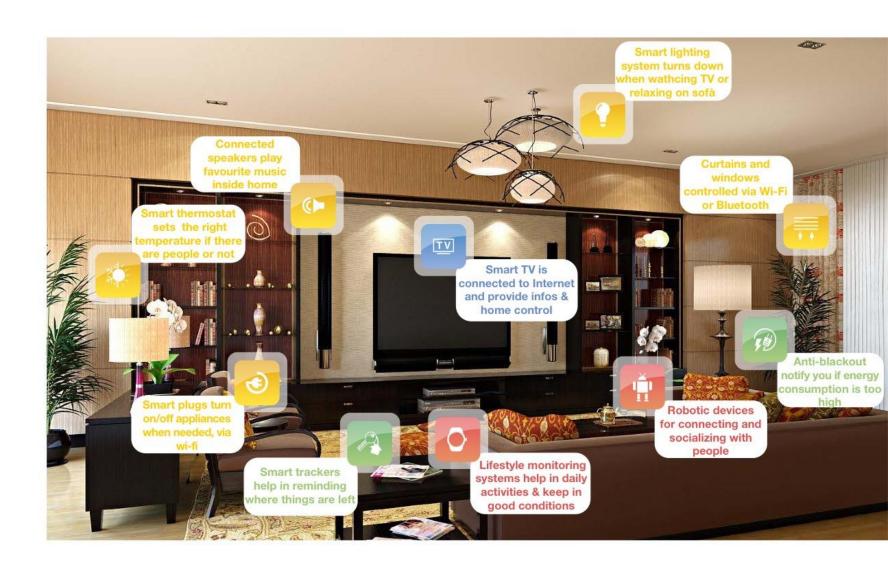

s, with high demanding of time and costs.



# THE NEXT FUTURE towards people oriented technology





Could smart technologies become useful to improve people's quality of life within their own environment?

Which kind of methods, tools and scenarios could enhance wellbeing and healthy conditions, reducing time and costs?









# IOT FOR A BETTER TO THE STATE OF THE STATE O







# IOT FOR A BETTER TOTAL OF THE PARTY OF THE P





# IOT FOR A BETTER TO WENG





# IOT FOR A BETTER TO LENGTH OF THE SECOND SEC





# IOT FOR A BETTER TO LING TO THE STATE OF THE











# IOT FOR A BETTER TO LEAD TO THE STATE OF THE





# IOT FOR A BETTER TO THE SECOND SECOND





### STATE OF ART OF TECHNOLOGIES

### WHAT WE HAVE TODAY?



### STATE OF ART OF TECHNOLOGIES

#### WHAT WE HAVE TODAY?



### STATE OF ART OF TECHNOLOGIES

### WHAT WE HAVE TODAY?









## EMOTIONAL DESIG





PINCH TO ZOOM



### EMOTIONAL DESIGHED to reinted technology







| ●●○○○ TIM 3G | 15:10<br>Edit Alarm |         | © 83%   |
|--------------|---------------------|---------|---------|
| Cancel       |                     |         |         |
|              | 16                  | 06      |         |
|              | 17                  | 07      |         |
|              | 18                  | 80      |         |
|              | 19                  | 09      |         |
|              | 20                  | 10      |         |
|              | 21                  | 11      |         |
|              | 22                  | 12      |         |
| Repeat       |                     |         |