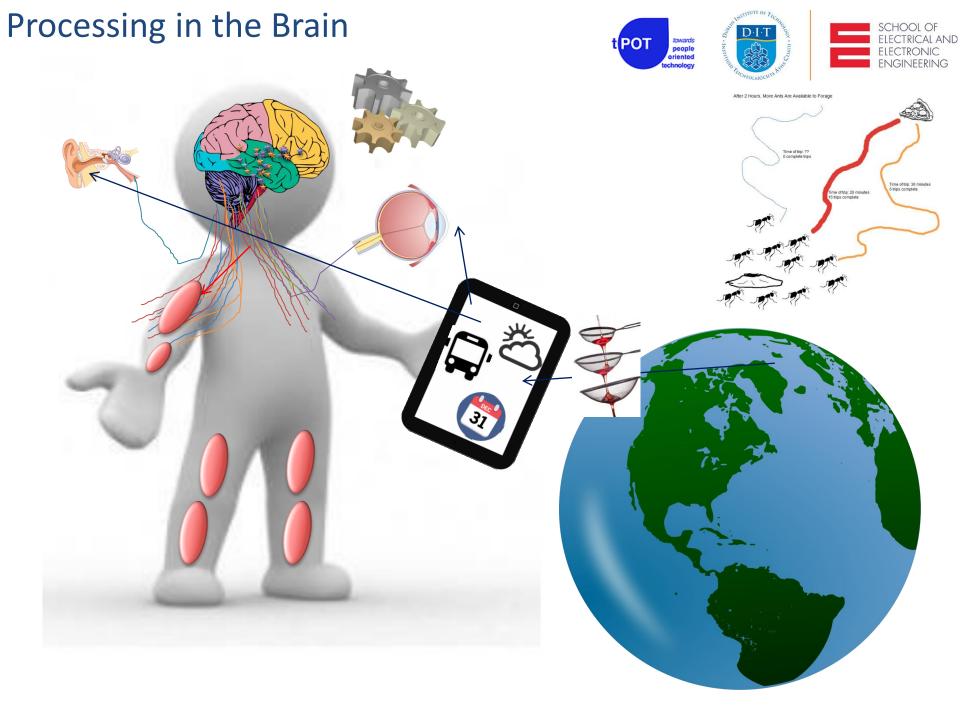

o 7.5 %\* and even more in case of trucks.



#### **Tyre External Rolling Noise Class**

In addition to the noise value in Decibel dB(A) a pictogram displays whether the tyre external roll performance is above the future European milimit value (3 black bars= noisier tyre), betwee future limit value and 3dB below (2 black bar tyre) or more than 3 dB below the future limit (1 black bar = low noise tyre).

NB: The tyre external rolling noise is not entirely correlate interior noise.



## **Privacy**









Things I disclose by my gesture/behaviour/manner/reaction



Things I disclose by my intention typing/writing/searching/shopping



Loyalty cards gave you something for your data?















## Common causes of memory loss

















lights are ghter to make u focus se the





## Processing in the Brain











### **Emotion and Feelings are different**









Feeling mental portrayal of what is going on in your body when you have an emotion and is the by-product of your brain perceiving and assigning meaning to the emotion, And are subjective being influenced by personal experience, beliefs, and memories.

Emotions are lower level responses occurring in the subcortical regions of the brain, the amygdala and the ventromedial prefrontal cortices, creating biochemical reactions in your body altering your physical state.

Plutchik's Wheel of Emotions









In 2050, the 33% of population will be over 60 years old

Decrease of fertility rate within worldwide developed markets

Increase spending on healtcare and welfare system



## **MAIN ISSUE**







Tod