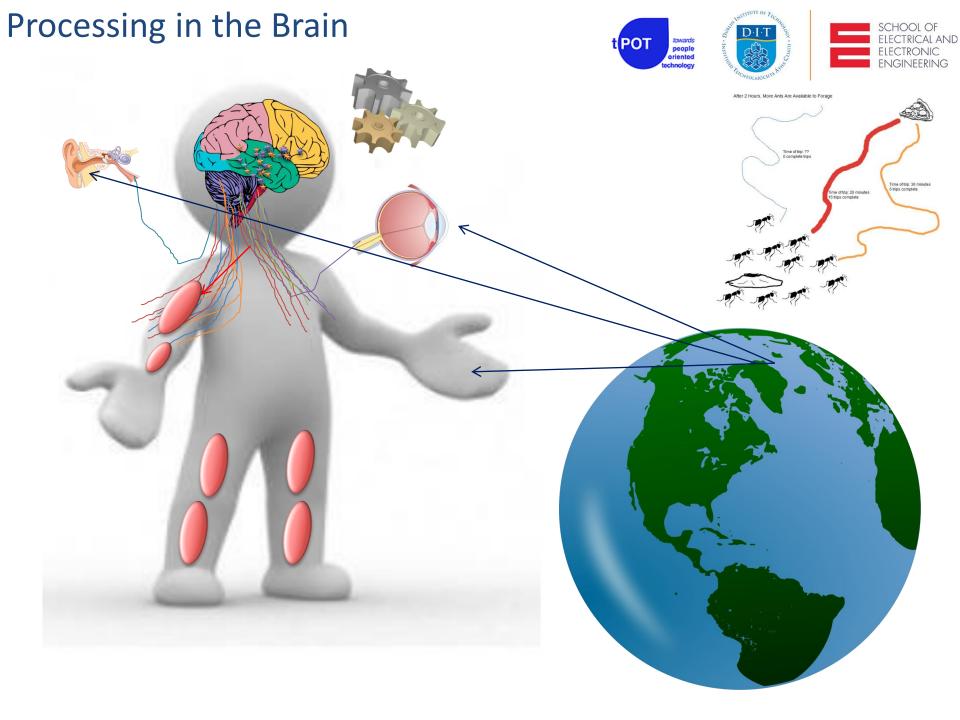

to 7.5 %\* and even more in case of trucks.



#### **Tyre External Rolling Noise Class**

In addition to the noise value in Decibel dB(A) a pictogram displays whether the tyre external roll performance is above the future European milimit value (3 black bars= noisier tyre), betwee future limit value and 3dB below (2 black bar tyre) or more than 3 dB below the future limit (1 black bar = low noise tyre).

NB: The tyre external rolling noise is not entirely correlate interior noise.



## **Privacy**









Things I disclose by my gesture/behaviour/manner/reaction



Things I disclose by my intention typing/writing/searching/shopping



Loyalty cards gave you something for your data?















## Common causes of memory loss

















lights are ghter to make u focus se the





## Processing in the Brain











### **Emotion and Feelings are different**









Feeling mental portrayal of what is going on in your body when you have an emotion and is the by-product of your brain perceiving and assigning meaning to the emotion, And are subjective being influenced by personal experience, beliefs, and memories.

Emotions are lower level responses occurring in the subcortical regions of the brain, the amygdala and the ventromedial prefrontal cortices, creating biochemical reactions in your body altering your physical state.

Plutchik's Wheel of Emotions









In 2050, the 33% of population will be over 60 years old

Decrease of fertility rate within worldwide developed markets

Increase spending on healtcare and welfare system



## **MAIN ISSUE**







T