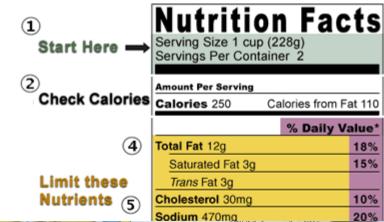

## **Bright & Blurry or Focused**

If a person has blurry vision & lights are turned up, they'll just see a much brighter blurry image. But they might be able to make out what the image is. However, if you focus that image through a lens they can see the image distinctly with less light.