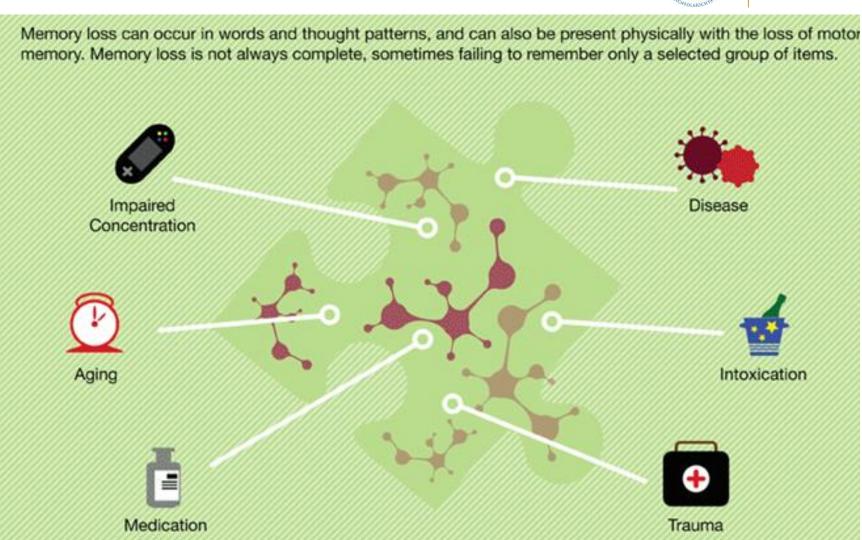

te set of tyres could reduce fuel consumption by up to 7.5 %\* and even more in case of trucks.



#### **Tyre External Rolling Noise Class**

In addition to the noise value in Decibel dB(A) a pictogram displays whether the tyre external roll performance is above the future European milimit value (3 black bars= noisier tyre), betwee future limit value and 3dB below (2 black bar tyre) or more than 3 dB below the future limit (1 black bar = low noise tyre).

NB: The tyre external rolling noise is not entirely correlate interior noise.



## **Privacy**









Things I disclose by my gesture/behaviour/manner/reaction



Things I disclose by my intention typing/writing/searching/shopping



Loyalty cards gave you something for your data?















## Common causes of memory loss

















lights are ghter to make u focus se the





## Processing in the Brain











### **Emotion and Feelings are different**









Feeling mental portrayal of what is going on in your body when you have an emotion and is the by-product of your brain perceiving and assigning meaning to the emotion, And are subjective being influenced by personal experience, beliefs, and memories.

Emotions are lower level responses occurring in the subcortical regions of the brain, the amygdala and the ventromedial prefrontal cortices, creating biochemical reactions in your body altering your physical state.

Plutchik's Wheel of Emotions









In 2050, the 33% of population will be over 60 years old

Decrease of fertility rate within worldwide developed markets

Increase spending on healtca