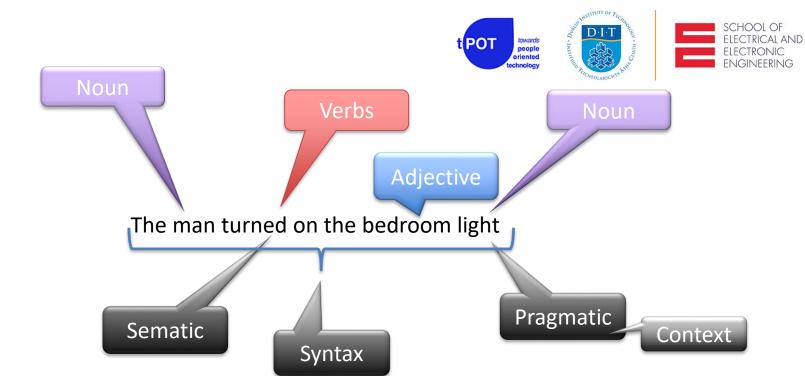

#### How do we establish communications?

Nouns, People Place or thing

Verbs, Action

Adjective, describes

the noun

**Compound-Complex Sentence** 

But what is the underlying CONSTRUCT to make meaning

My dream

### **Compound-Complex Sentence**

Attributes: Have a Name and a value

Methods

**Education** is vital

Nouns: Person Place or Thing

Verbs: Action words

**Adverbs** 

Units
Subliminal messages