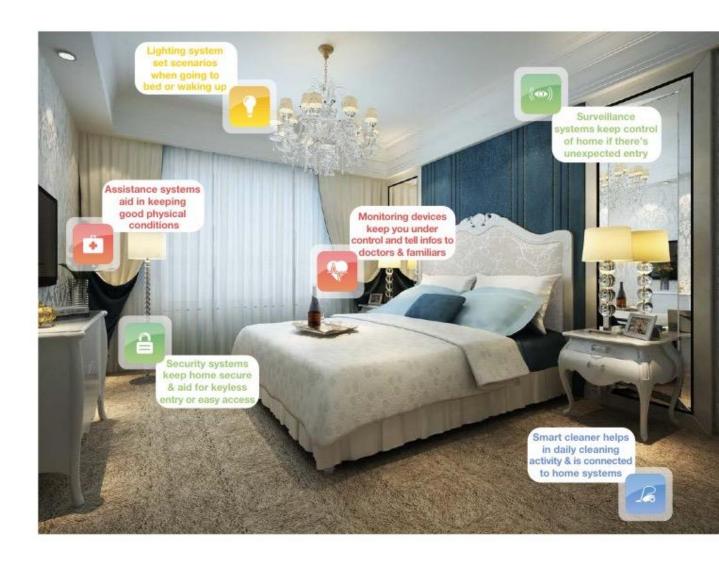

E towards people oriented technology





Could smart technologies become useful to improve people's quality of life within their own environment?

Which kind of methods, tools and scenarios could enhance wellbeing and healthy conditions, reducing time and costs?









# IOT FOR A BETTER TO THE STATE OF THE STATE O







# IOT FOR A BETTER TOTAL OF THE PARTY OF THE P





# IOT FOR A BETTER TO WENG





# IOT FOR A BETTER TO LENGTH OF THE SECOND SEC





# IOT FOR A BETTER TO LING TO THE STATE OF THE











# IOT FOR A BETTER TO LEAD TO THE STATE OF THE





# IOT FOR A BETTER TO THE SECOND SECOND





### STATE OF ART OF TECHNOLOGIES

### WHAT WE HAVE TODAY?



### STATE OF ART OF TECHNOLOGIES

#### WHAT WE HAVE TODAY?



### STATE OF ART OF TECHNOLOGIES

### WHAT WE HAVE TODAY?









## EMOTIONAL DESIG





PINCH TO ZOOM



### EMOTIONAL DESIGHED to reinted technology







| ●●○○○ TIM 3G | 15:10<br>Edit Alarm |         | © 83%   |
|--------------|---------------------|---------|---------|
| Cancel       |                     |         |         |
|              | 16                  | 06      |         |
|              | 17                  | 07      |         |
|              | 18                  | 80      |         |
|              | 19                  | 09      |         |
|              | 20                  | 10      |         |
|              | 21                  | 11      |         |
|              | 22                  | 12      |         |
| Repeat       |                     |         | Never > |
| Label        |                     |         | A