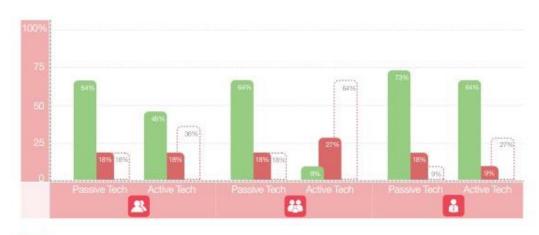

|         | Radar > |
| Snooze       |                     |         |         |
|              |                     |         |         |
|              | Delete              | e Alarm |         |



### **KNOB HANDLE**



### LEVER HANDLE



## AFFORDANCE IN DESCENDENCE







## FORM - FIT - FUNCTIONS







## STARTING POINTS: \*\*\* CITY OF THE PROPERTY OF T

- Interactions to increase usability
- User interfaces
- Simplicity & Usability
- Complexity inside systems
- User Acceptance Affordance







# SENIOR FRIENDLY ROUSE HIGHLIGHTS







### SENIOR FRIENDLY ROUSE **CRITERIA ANALYSIS**



**KEY POINTS** 

**DEVELOP & CONSTRUCTION** 

**FEEDBACKS** 

### **EVALUATION CHART**

PASSIVE TECH

**ACTIVE TECH** 

**USER FEEDBACK** 















# SENIOR FRIENDLY HOUSES: RESULTS









# A STRATEGY FOR DESIGNED AS SCHOOL OF ELECTRICAL AND ELECTRONIC ENGINEERING SENIOR FRIENDLY ENVIRONMENT





### LIFELONG HOUSING DESIGN: LABELS

A new assessing and evaluation method for establishing Good Design Practices to guarantee accessibility, adaptability and flexibility features for a Senior friendly house.













# LIFELONG TECHNOLOGICAL INTEGRATION SMART PACKAGES









COMFORT PACK

SAFETY PACK FAMILY PACK

HEALTHY PACK













### DESIGNING SCENARIOS





Incourage the usage of new technologies for users, by simply & clear informations

Are an information tool to help people in choosing devices for meeting their needs

Helps to easily identify

which features are in a

"Senior Friendly" Home

Makes more accessible & affordable exhisting devices instead of