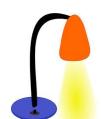

## **Bright & Blurry or Focused**

If a person has blurry vision & lights are turned up, they'll just see a much brighter blurry image. But they might be able to make out what the image is. However, if you focus that image through a lens they can see the image distinctly with less light.