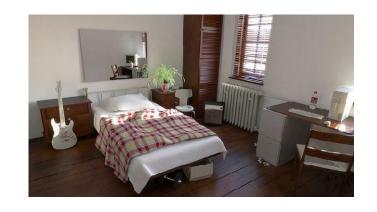

## **Bright & Blurry or Focused**

If a person has blurry vision & lights are turned up, they'll just see a much brighter blurry image. But they might be able to make out what the image is. However, if you focus that image through a lens they can see the image distinctly with less light.