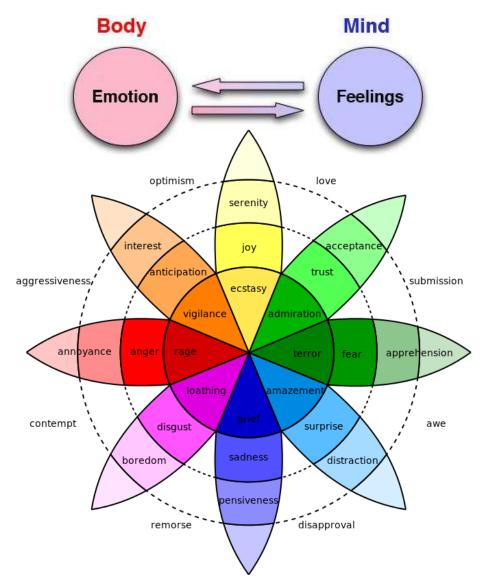

In addition to the noise value in Decibel dB(A) a pictogram displays whether the tyre external roll performance is above the future European milimit value (3 black bars= noisier tyre), betwee future limit value and 3dB below (2 black bar tyre) or more than 3 dB below the future limit (1 black bar = low noise tyre).

NB: The tyre external rolling noise is not entirely correlate interior noise.



## **Privacy**









Things I disclose by my gesture/behaviour/manner/reaction



Things I disclose by my intention typing/writing/searching/shopping



Loyalty cards gave you something for your data?















## Common causes of memory loss

















lights are ghter to make u focus se the





## Processing in the Brain











### **Emotion and Feelings are different**









Feeling mental portrayal of what is going on in your body when you have an emotion and is the by-product of your brain perceiving and assigning meaning to the emotion, And are subjective being influenced by personal experience, beliefs, and memories.

Emotions are lower level responses occurring in the subcortical regions of the brain, the amygdala and the ventromedial prefrontal cortices, creating biochemical reactions in your body altering your physical state.

Plutchik's Wheel of Emotions









In 2050, the 33% of population will be over 60 years old

Decrease of fertility rate within worldwide developed markets

Increase spending on healtcare and welfare system



## **MAIN ISSUE**







Today, the welfare system is still deeply structured with assistive traditional methods, whic