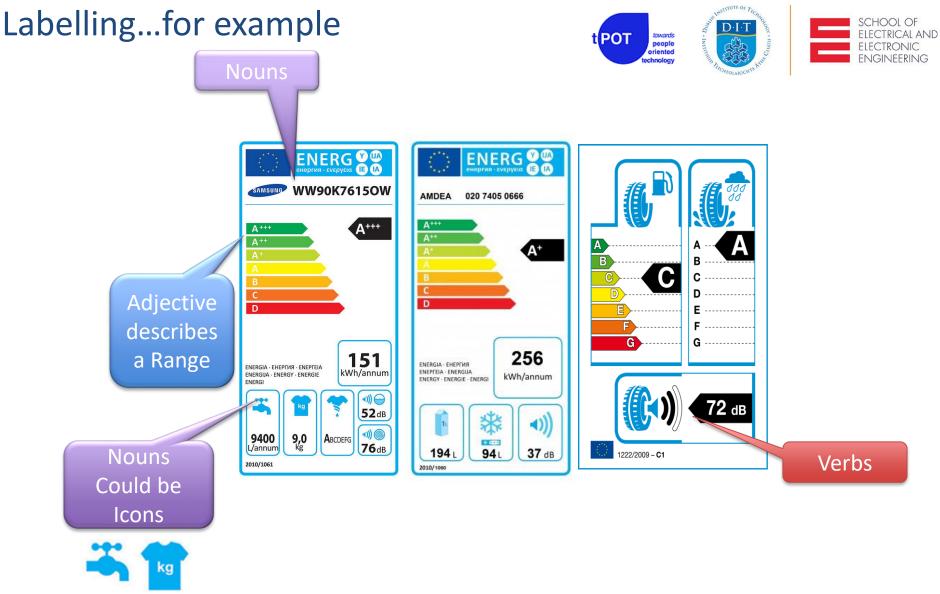

#### How do we establish communications?

Nouns, People Place or thing

Verbs, Action

Adjective, describes

the noun

**Compound-Complex Sentence** 

But what is the underlying CONSTRUCT to make meaning

My dream

### **Compound-Complex Sentence**

Attributes: Have a Name and a value

Methods

**Education** is vital

Nouns: Person Place or Thing

Verbs: Action words

**Adverbs** 

Units
Subliminal messages