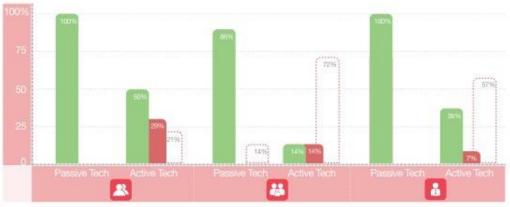

|         | Radar > |
| Snooze       |                     |         |         |
|              |                     |         |         |
|              | Delete              | e Alarm |         |



### **KNOB HANDLE**



### LEVER HANDLE



## AFFORDANCE IN DESCENDENCE







## FORM - FIT - FUNCTIONS







## STARTING POINTS: \*\*\* CITY OF THE PROPERTY OF T

- Interactions to increase usability
- User interfaces
- Simplicity & Usability
- Complexity inside systems
- User Acceptance Affordance







# SENIOR FRIENDLY ROUSE HIGHLIGHTS







### SENIOR FRIENDLY ROUSE **CRITERIA ANALYSIS**



**KEY POINTS** 

**DEVELOP & CONSTRUCTION** 

**FEEDBACKS** 

### **EVALUATION CHART**

PASSIVE TECH

**ACTIVE TECH** 

**USER FEEDBACK** 















# SENIOR FRIENDLY HOUSES: RESULTS









# A STRATEGY FOR DESIGNED AS SCHOOL OF ELECTRICAL AND ELECTRONIC ENGINEERING SENIOR FRIENDLY ENVIRONMENT





### LIFELONG HOUSING DESIGN: LABELS

A new assessing and evaluation method for establishing Good Design Practices to guarantee accessibility, adaptability and flexibility features for a Senior friendly house.













# LIFELONG TECHNOLOGICAL INTEGRATION SMART PACKAGES









COMFORT PACK

SAFETY PACK FAMILY PACK

HEALTHY PACK













### DESIGNING SCENARIOS





Incourage the usage of new technologies for users, by simply & clear informations

Are an information tool to help people in choosing devices for meeting their needs

Helps to easily identify

which features are in a

"Senior Friendly" Home

Makes more accessible & affordable exhisting devices instead of d