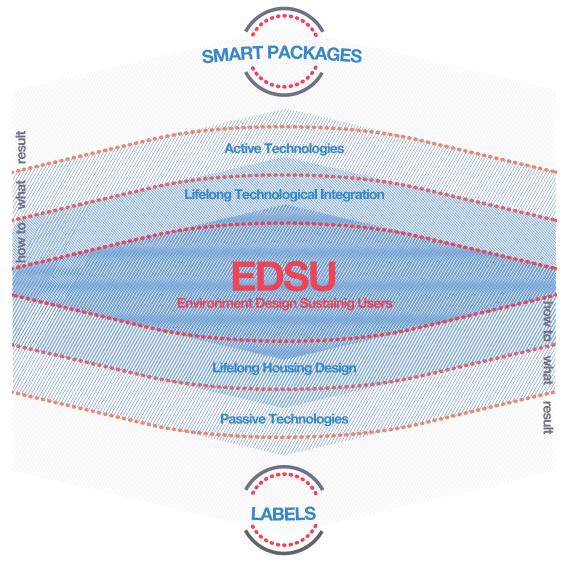

Funder: http://www.aal-europe.eu/

Workshop 9: Increasing the adoption of AAL solutions