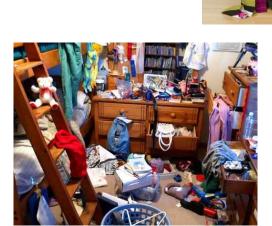

## **Bright & Blurry or Focused**

If a person has blurry vision & lights are turned up, they'll just see a much brighter blurry image. But they might be able to make out what the image is. However, if you focus that image through a lens they can see the image distinctly with less light.