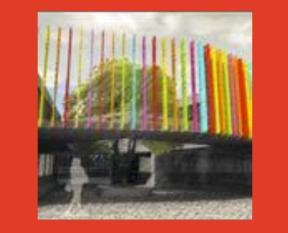

This formed the basis of the design project which explored the possibility of creating a better environment for the proposed nursery. In addition the students had to examine how to place these new designs sensitively in an urban context.

#### **Resolution**

The projects dealt with boundaries, privacy, scale, play, public access and the need for security. These needed to be balanced with the community needs for an architecture that was inviting for the parents and children and also allow for public functions to occur when the pre-school was not in use.