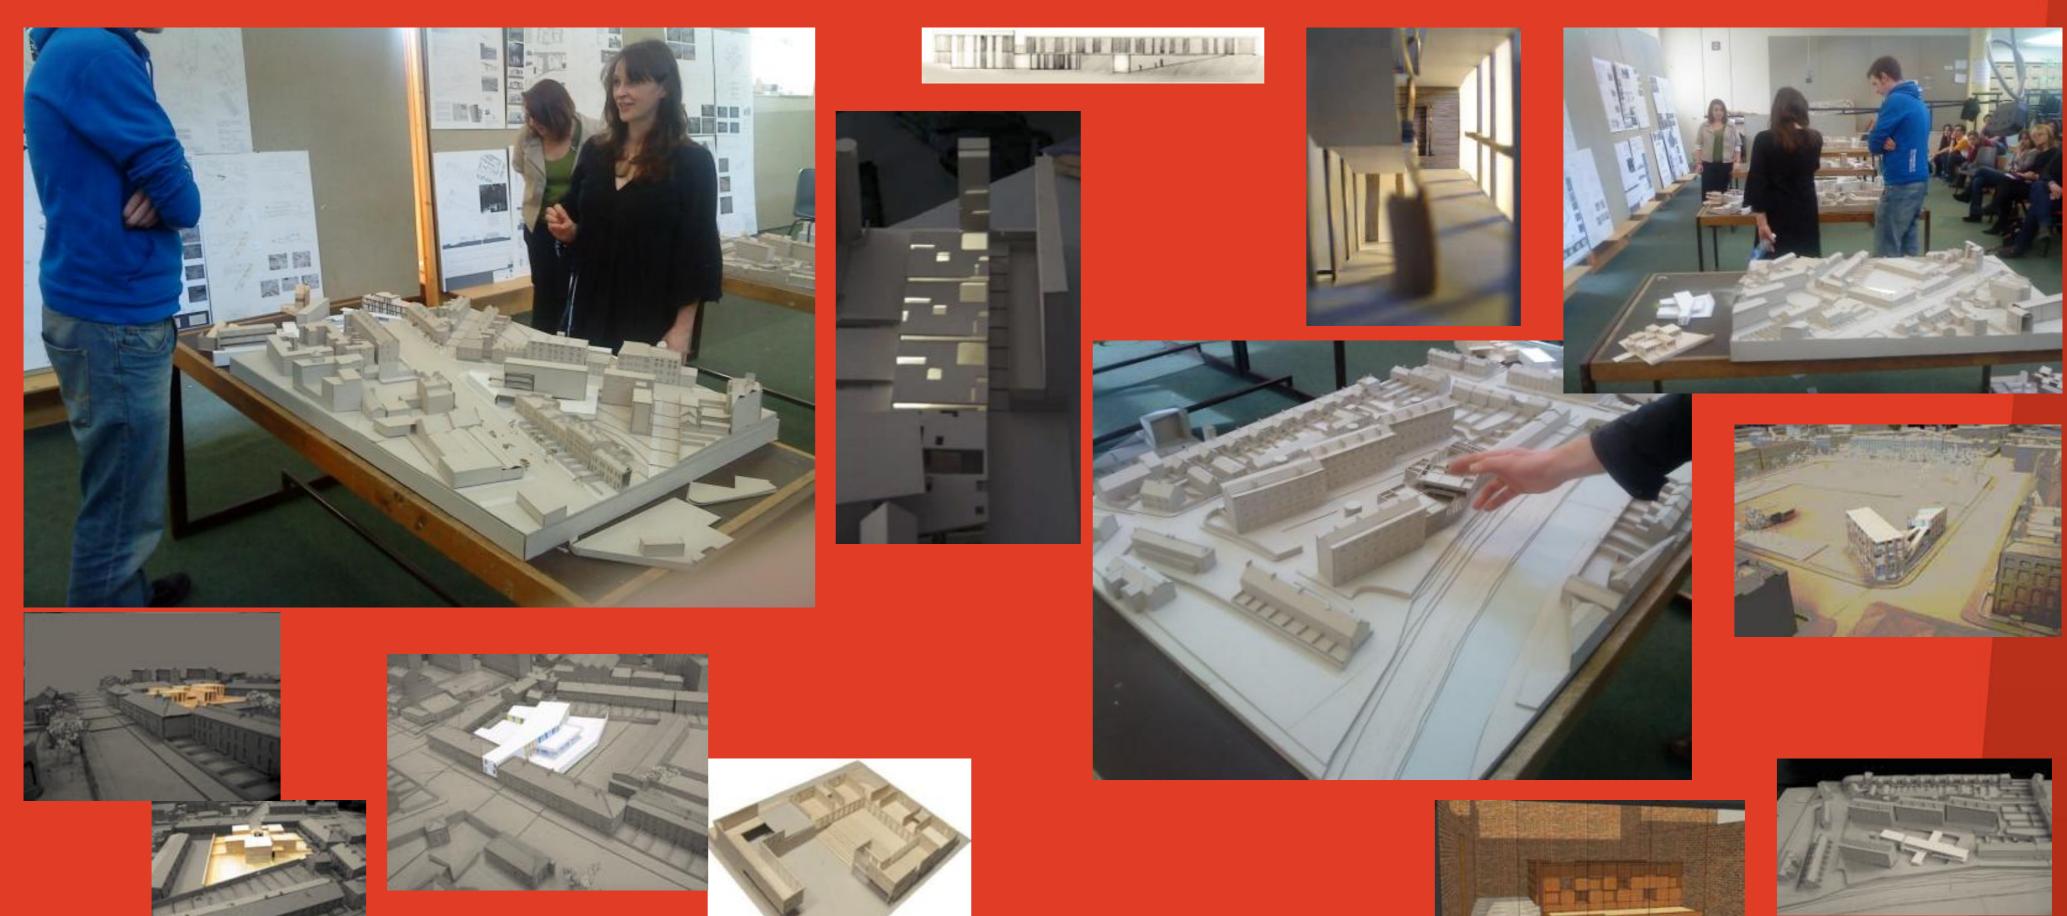

#### Background

St Brigid's Nursery school is currently located in Mountjoy Square. The second year architecture students explored the possibility of designing a new custom built nursery school on the existing site and a number of new locations in the North East inner city. The sites were chosen in conjunction with Dublin City Council.

#### Process

The project began with an enthusiastic briefing by the client on what she saw as a future vision for the nursery. She referred the students to current legislation in the field of pre-school care and explained the importance of the nursery to the extended community. The students then spent a day at the existing nursery school to study the daily rhythm of the place and to play with the pre-school children!

This formed the basis of the design project which explored the possibility of creating a better environment for the proposed nursery. In addition the students had to examine how to place these new designs sensitively in an urban context.

#### **Resolution**

The projects dealt with boundaries, privacy, scale, play, public access and the need for security. These needed to be balanced with the community needs for an architecture that was inviting for the parents and children and also allow for public functions to occur when the pre-school was not in use.