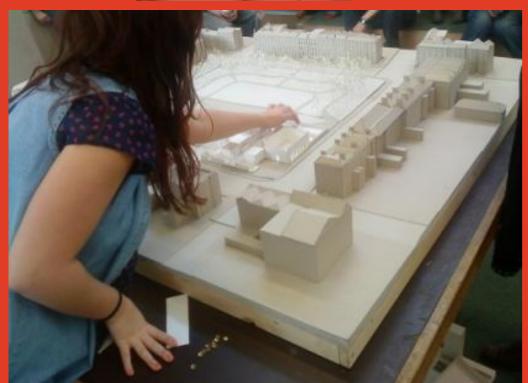

#### Background

St Brigid's Nursery school is currently located in Mountjoy Square. The second year architecture students explored the possibility of designing a new custom built nursery school on the existing site and a number of new locations in the North East inner city. The sites were chosen in conjunction with Dublin City Council.

#### Process

The project began with an enthusiastic briefing by the client on what she saw as a future vision for the nursery. She referred the students to current legislation in the field of pre-school care and explained the importance of the nursery to the extended community. The students then spent a day at the existing nursery school to study the daily rhythm of the place and to play with the pre-school children!

This formed the basis of the design project which explored the possibility of creating a better environment for the proposed nursery. In addition the students had to examine how to place these new designs sensitively in an urban context.

#### **Resolution**

The projects dealt with boundaries, privacy, scale, play, public access and the need for security. These needed to be balanced with the community needs for an architecture that was inviting for the parents and children and also allow for public functions to occur when the pre-school was not in use.