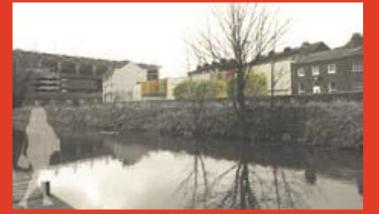

#### Background

St Brigid's Nursery school is currently located in Mountjoy Square. The second year architecture students explored the possibility of designing a new custom built nursery school on the existing site and a number of new locations in the North East inner city. The sites were chosen in conjunction with Dublin City Council.

This formed the basis of the design project which explored the possibility of creating a better environment for the proposed nursery. In addition the students had to examine how to place these new designs sensitively in an urban context.