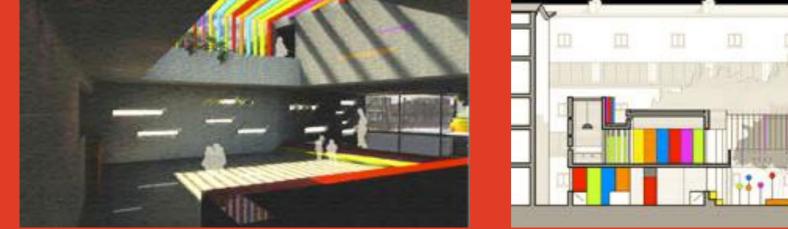

This formed the basis of the design project which explored the possibility of creating a better environment for the proposed nursery. In addition the students had to examine how to place these new designs sensitively in an urban context.

#### **Resolution**

The projects dealt with boundaries, privacy, scale, play, public access and the need for security. These needed to be balanced with the community needs for an architecture that was inviting for the parents and children and also allow for public functions to occur when the pre-school was not in use.