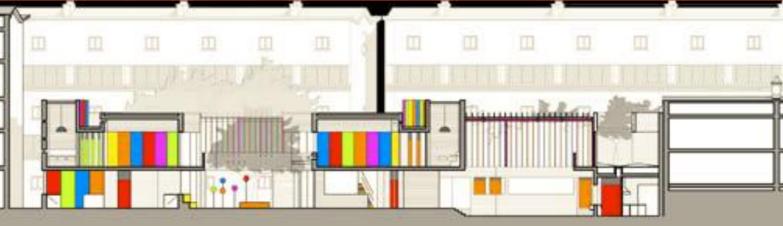

This formed the basis of the design project which explored the possibility of creating a better environment for the proposed nursery. In addition the students had to examine how to place these new designs sensitively in an urban context.

#### **Resolution**

The projects dealt with boundaries, privacy, scale, play, public access and the need for security. These needed to be balanced with the community needs for an architecture that was inviting for the parents and children and also allow for public functions to occur when the pre-school was not in use.