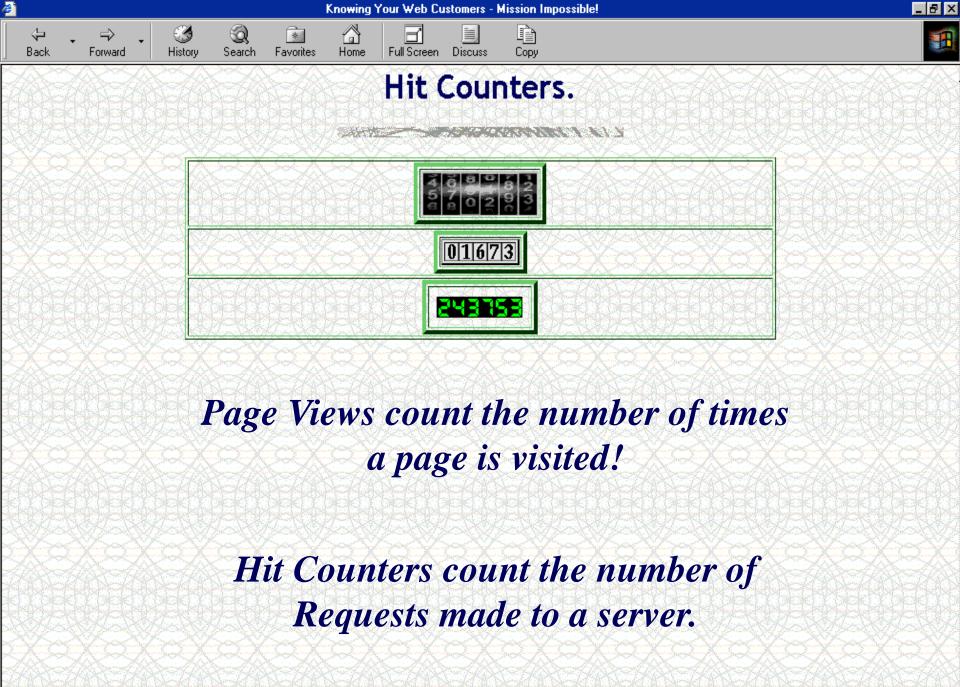

#### Indirect Feedback.

- Hit Counters,
- © Cookies,
- Log File Analysis,

Forward

Back

# Log Jammers.

- Hit Counters,
- Cookies,
- Log File Analysis,

Indirect Feedback des us with auantitative information.

normally provides us with quantitative information.

Search

Favorites

Home

Full Screen