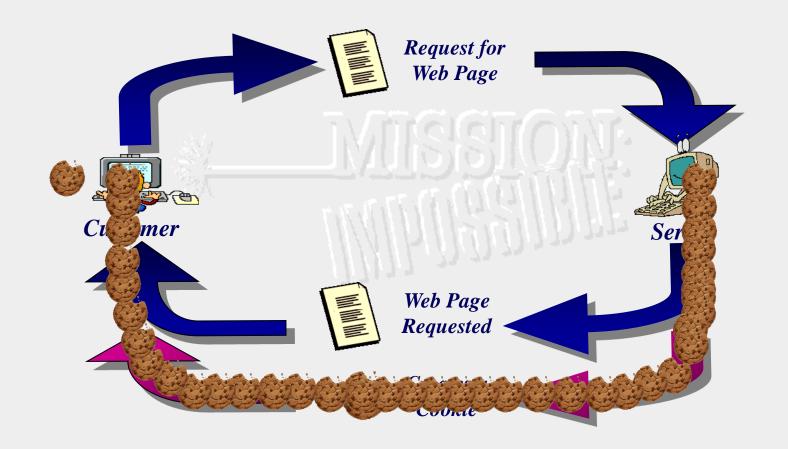

# Cookies – How Do They Work?

-

## Cookies – How Do They Work?

## Cookie Monsters!