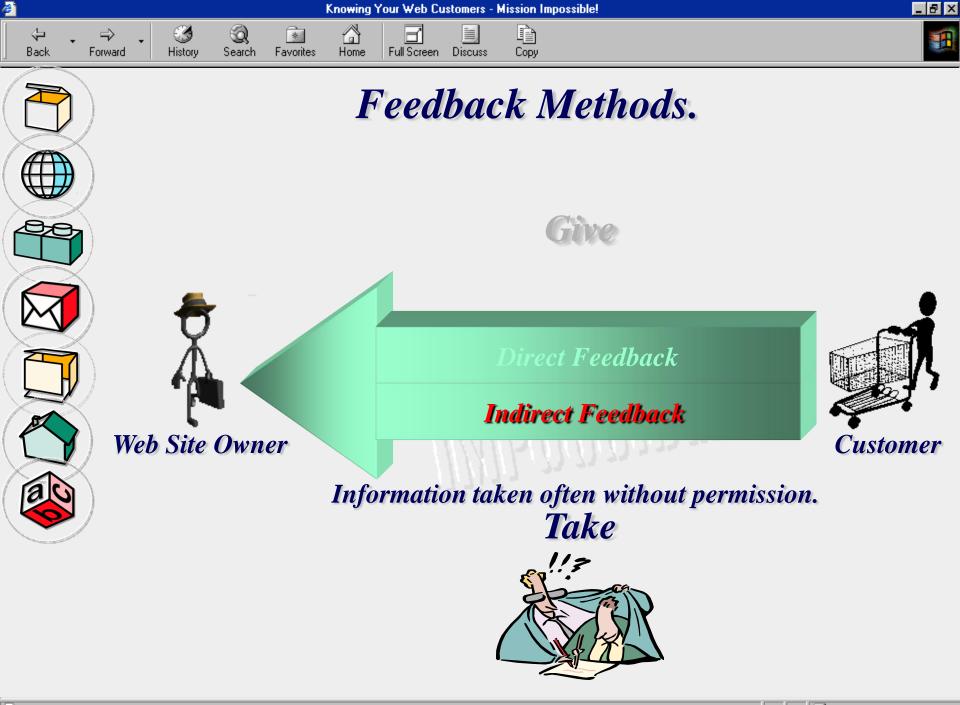

#### Indirect Feedback.

- Hit Counters,
- © Cookies,
- Log File Analysis,

Forward

Back

# Log Jammers.

- Hit Counters,
- Cookies,
- Log File Analysis,

Indirect Feedback des us with auantitative information.

normally provides us with quantitative information.

Search

Favorites

Home

Full Screen