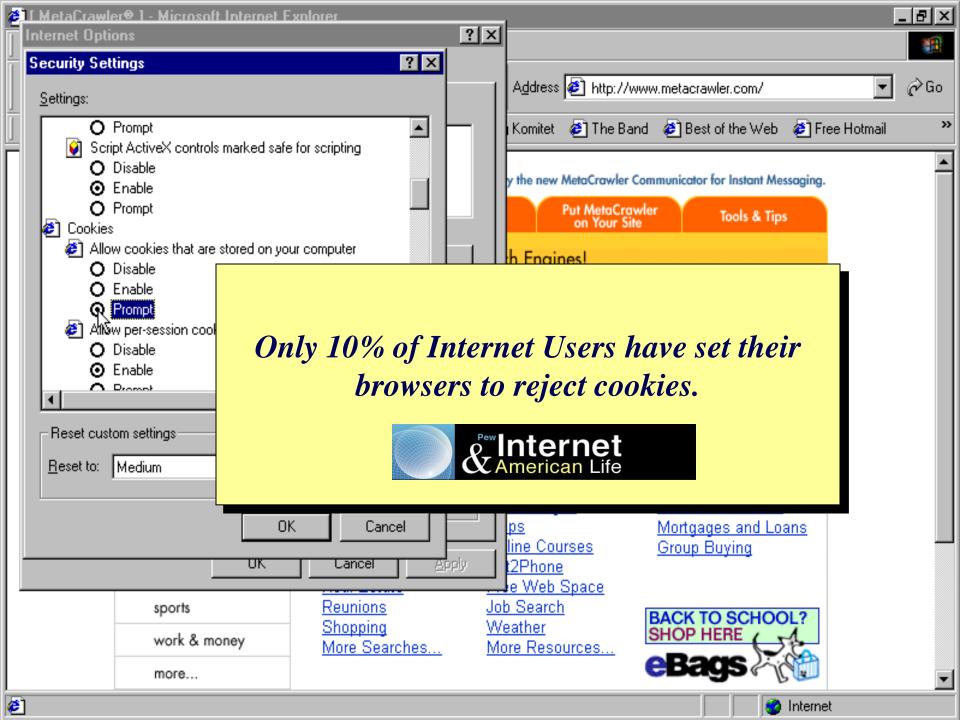

## Are Cookies Secure?

Are there Virus concerns associated with Cookies?

Madinum volo Nic Phoble in wike phrted uded etete thand! certain brodring commandits only 18 nby testomatically.