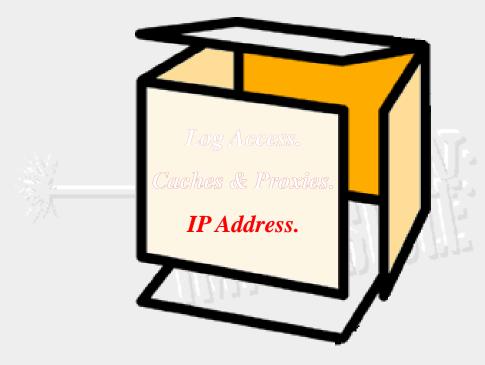

#### Indirect Feedback.

- Hit Counters,
- © Cookies,
- Log File Analysis,

Forward

Back

# Log Jammers.

- Hit Counters,
- Cookies,
- Log File Analysis,

Indirect Feedback des us with auantitative information.

normally provides us with quantitative information.

Search

Favorites

Home

Full Screen