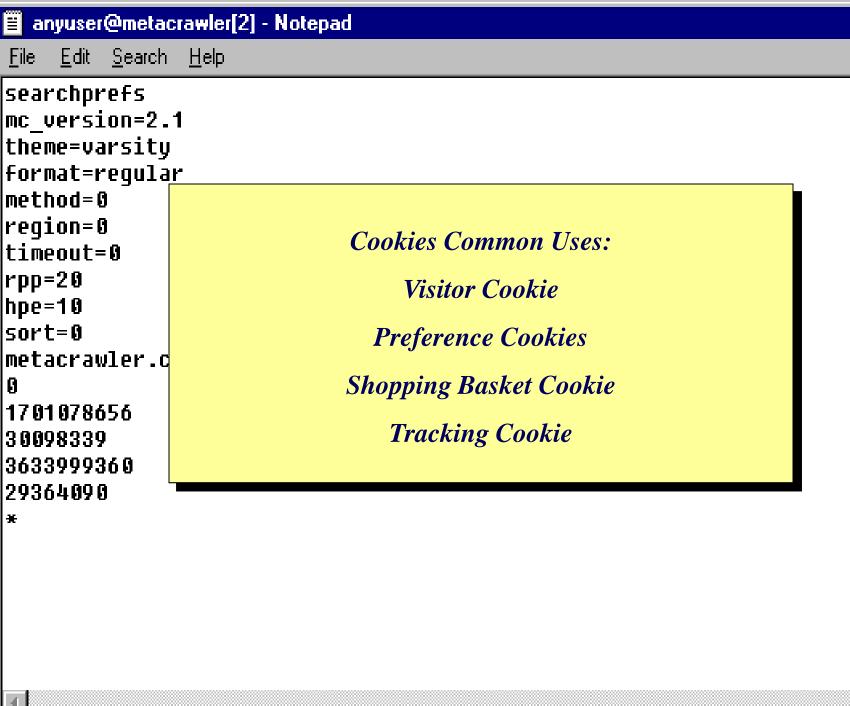

utes of its first posting.

If you know HTML, you may use most HTML tags to enhance your message.

URLs are automatically hyperlinked as long as they are not the first item on a line (add a space before it if this is the case).

See More Tips

▶ POST MESSAGE

You will have 30 minutes to make any changes or fixes after you post a message. Just click on the Edit link which follows your message after you post it.

read subscriptions message center search preferences login help























## Direct Feedback.



#### Direct Feedback can be broken down into three categories:



Emails & Traditional Methods,



• Feedback Forms (Forms, Logins and Registration)







#### Direct Feedback

normally provides us with qualitative information.



**a** 

₽

Back































































































# Cookies – How Do They Work?





















-























## Cookies – How Do They Work?











































## Cookie Monsters!













































































## Are Cookies an Invasion of Privacy?



**Guest History Modules** Frequent Flyer Programs Pizza Example







Certain Java can make certain browsers think that the cookie is being requested by the site that created it.





## Are Cookies Secure?



Are there Virus concerns associated with Cookies?

Madinum volo Nic Phoble in wike phrted uded etete thand! certain brodring commandits only 18 nby testomatically.























## Are Cookies Reliable?

















Bac