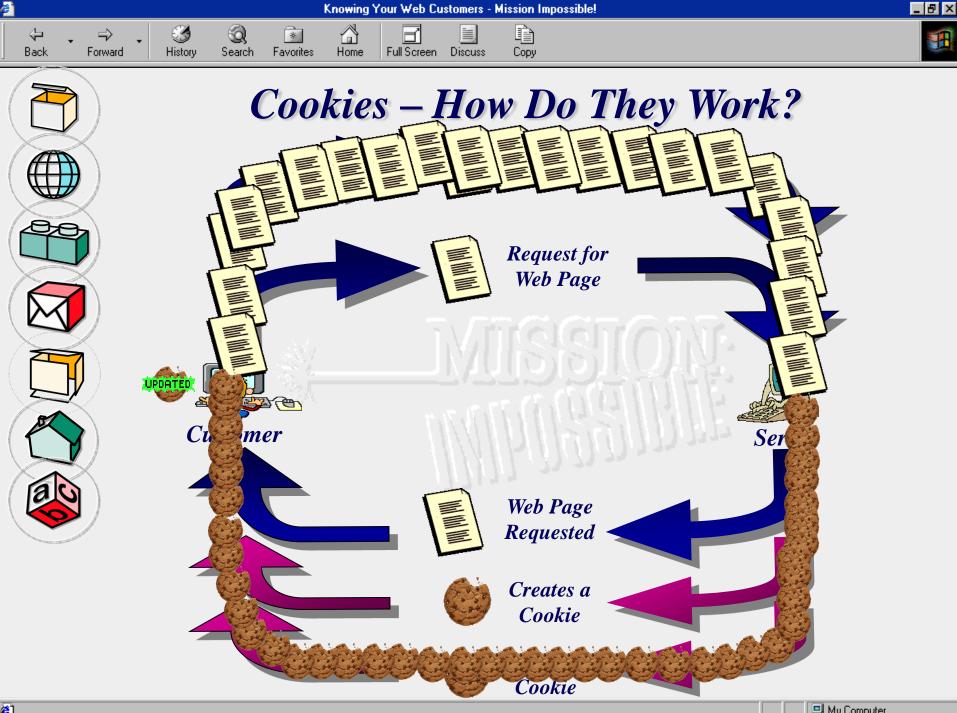

# Cookies – How Do They Work?

-

## Cookies – How Do They Work?

## Cookie Monsters!