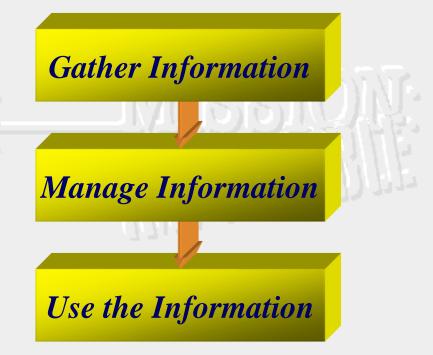

#### Indirect Feedback.

- Hit Counters,
- © Cookies,
- Log File Analysis,























Forward



















Back













# Log Jammers.





















- Hit Counters,
- Cookies,
- Log File Analysis,

Indirect Feedback des us with auantitative information.

normally provides us with quantitative information.



Search

Favorites

Home





Full Screen

Discuss

Back

Forward

History







Search

Favorites

Home





Full Screen

Discuss

Back

Forward

History





















#### Conclusions.

Feedback Methods are not always 100% accurate.



Trends Rather Than Specifics.

Awareness.

Best Method?





































#### Conclusions.

- Feedback Methods are not always 100% accurate.
- Listen & Learn & Update Accordingly.



Accommodate Don't Retaliate!







Forward



























#### Conclusions.

- Feedback Methods are not always 100% accurate.
- Listen & Learn & Update Accordingly.
- Knowing Your Web Customer Mission Impossible?











## Address <equation-block> http://www.dmc.dit.ie/padman/

























Address 🙋 http://www.dmc.dit.ie/padman/









Patrick Horan Lecturer (Hospitality IT)



DIT, Dublin. Patrick.Horan@dit.ie



Peter O' Connor Assistant Professor (Hospitality IT)

> **IMHI Paris** OConnor@edu.essec.fr