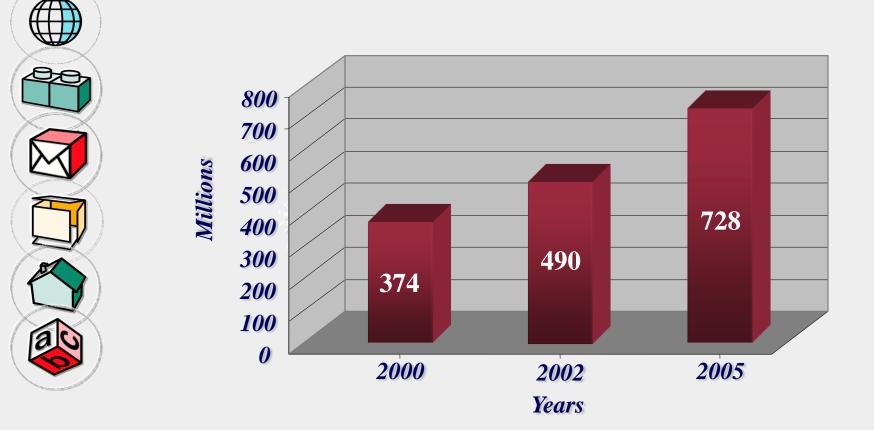

# Expected Internet Growth.

In order for travel sites to successfully fulfill the demands of this market and maintain a competitive edge, it is essential that they understand what attracts and retains new and existing customers.