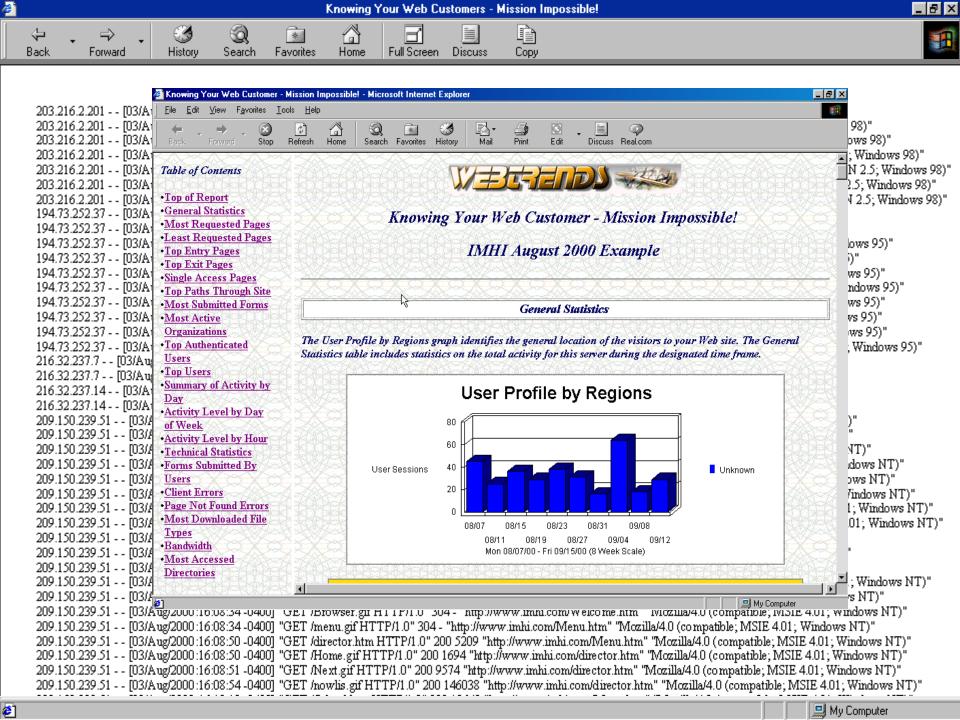

#### Indirect Feedback.

- Hit Counters,
- © Cookies,
- Log File Analysis,

Forward

Back

# Log Jammers.

- Hit Counters,
- Cookies,
- Log File Analysis,

Indirect Feedback des us with auantitative information.

normally provides us with quantitative information.

Search

Favorites

Home

Full Screen