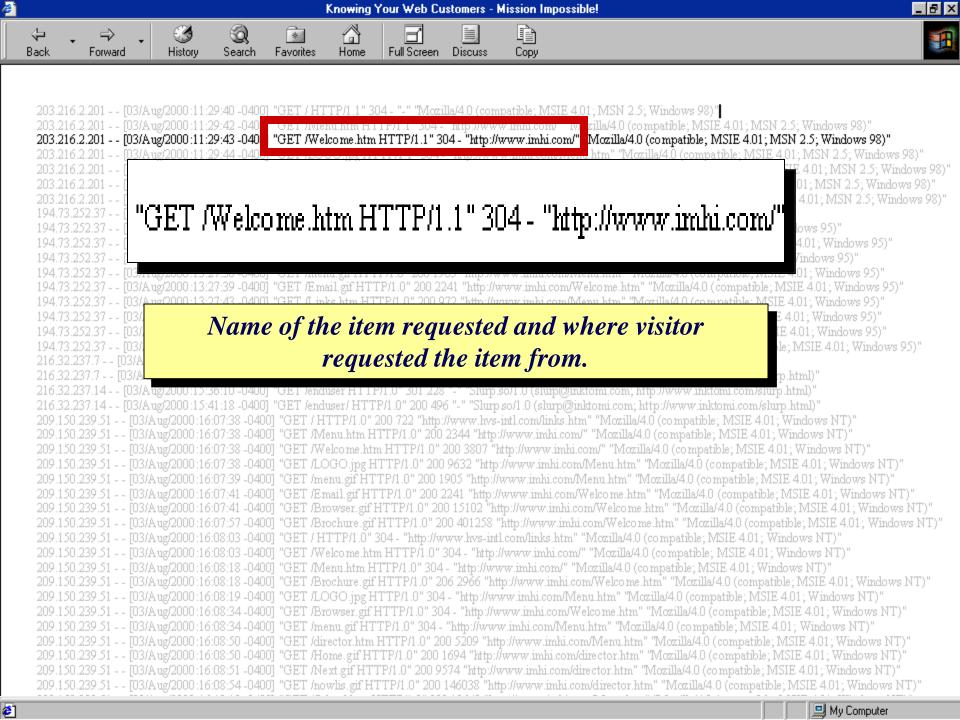

#### Indirect Feedback.

- Hit Counters,
- © Cookies,
- Log File Analysis,

Forward

Back

# Log Jammers.

- Hit Counters,
- Cookies,
- Log File Analysis,

Indirect Feedback des us with auantitative information.

normally provides us with quantitative information.

Search

Favorites

Home

Full Screen