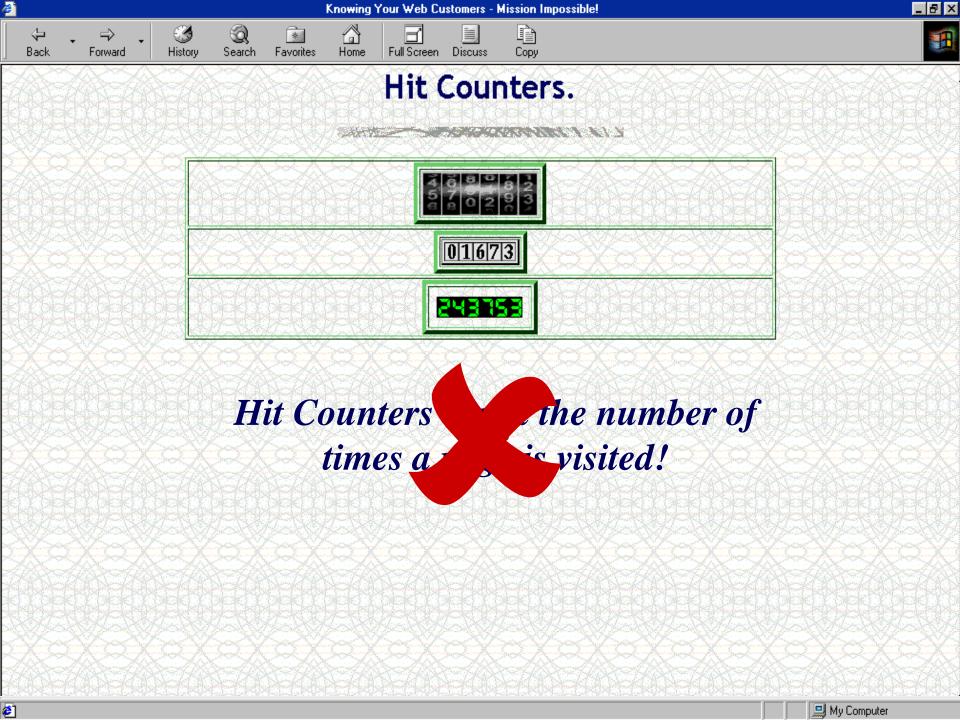

#### Indirect Feedback.

- Hit Counters,
- © Cookies,
- Log File Analysis,

Forward

Back

# Log Jammers.

- Hit Counters,
- Cookies,
- Log File Analysis,

Indirect Feedback des us with auantitative information.

normally provides us with quantitative information.

Search

Favorites

Home

Full Screen