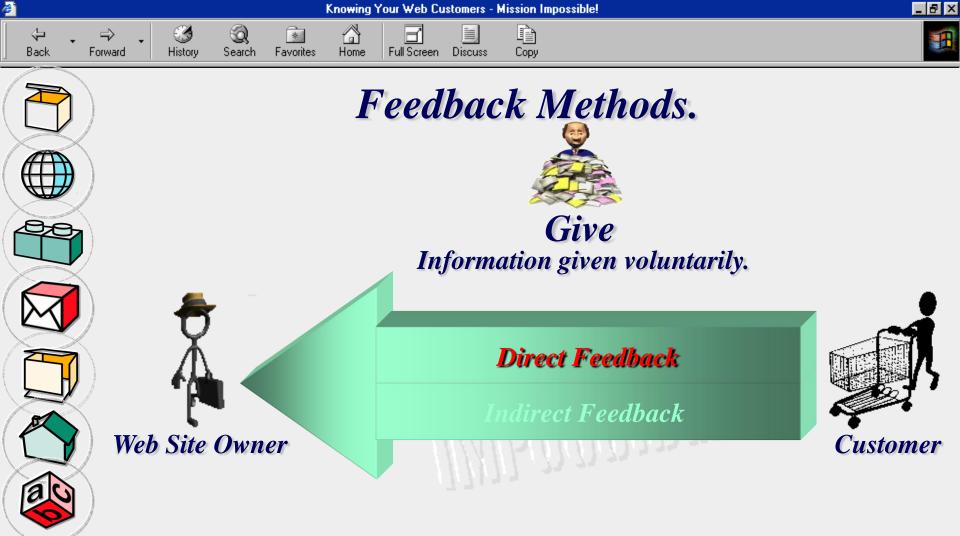

## Direct Feedback.

#### Direct Feedback can be broken down into three categories:

Emails & Traditional Methods,

• Feedback Forms (Forms, Logins and Registration)

#### Direct Feedback

normally provides us with qualitative information.

**a** 

₽

Back