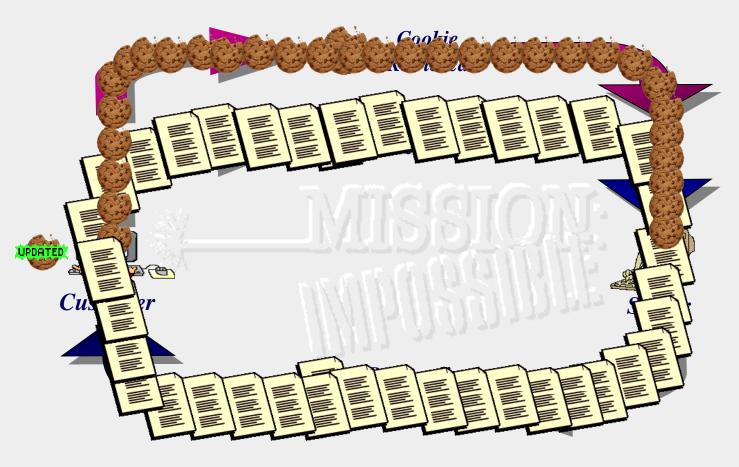

# Cookies – How Do They Work?

-

## Cookies – How Do They Work?

## Cookie Monsters!