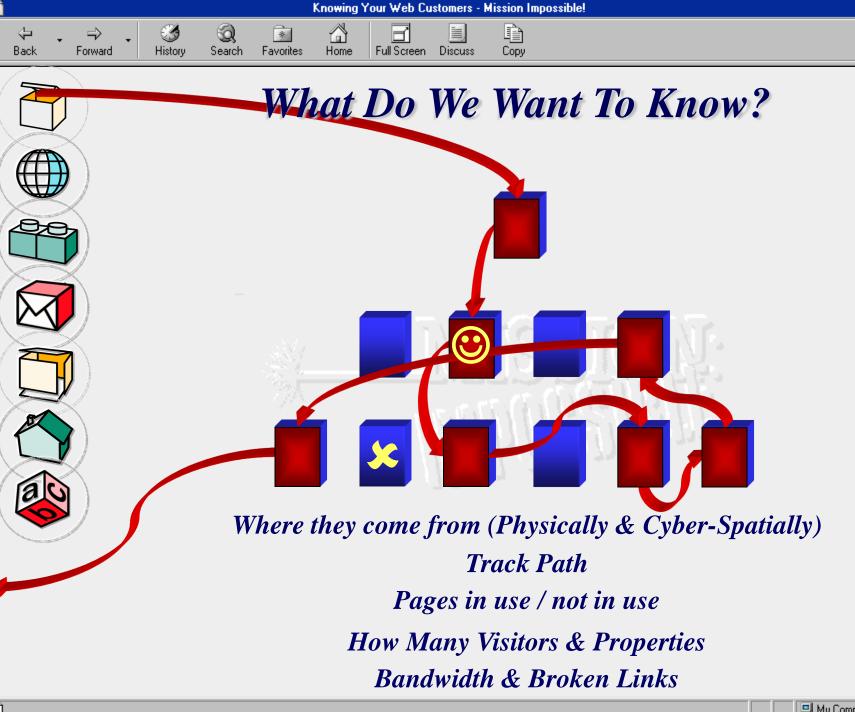

# **Knowing Your Customer?**

What do we want to Know about our Customers.

\_ B ×

\_ B ×

-

These Issues can not be tackled properly unless we know our customers.