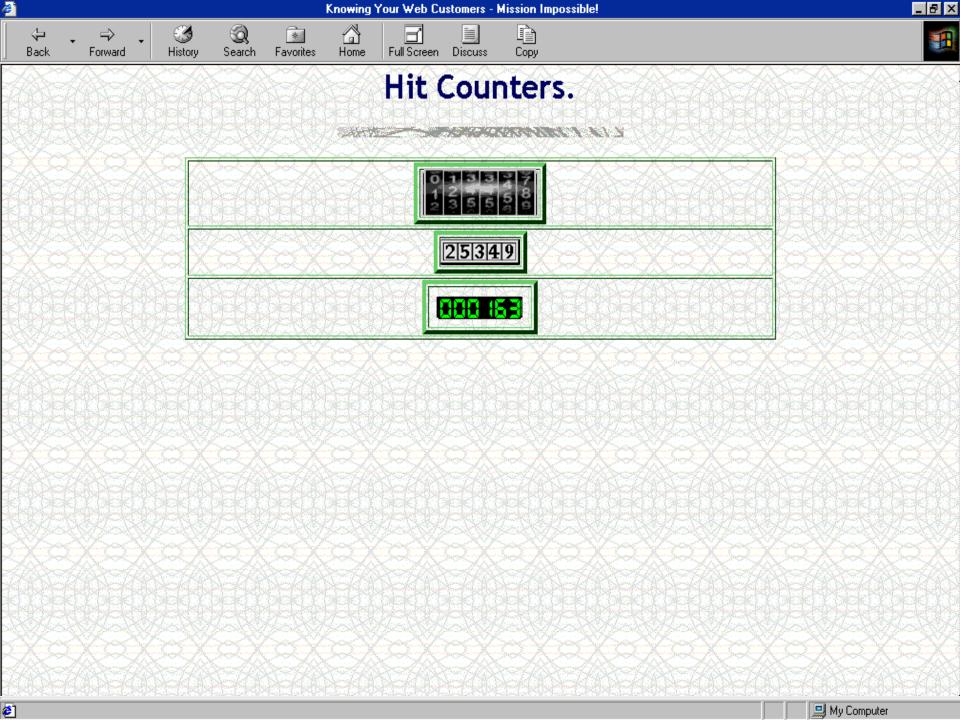

#### Indirect Feedback.

- Hit Counters,
- © Cookies,
- Log File Analysis,

Forward

Back

# Log Jammers.

- Hit Counters,
- Cookies,
- Log File Analysis,

Indirect Feedback des us with auantitative information.

normally provides us with quantitative information.

Search

Favorites

Home

Full Screen