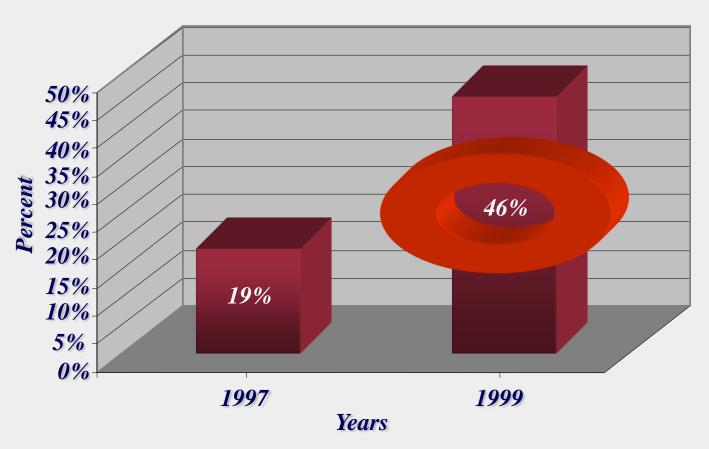

# Expected Internet Growth.

**Less than 8%** of all travel bookings today are conducted online. This is a direct result of poor customer relations.

"Something is wrong. Customers are telling us everyday that they are not getting what they want. As electronic retailers, we are missing something, and we are running out of time."