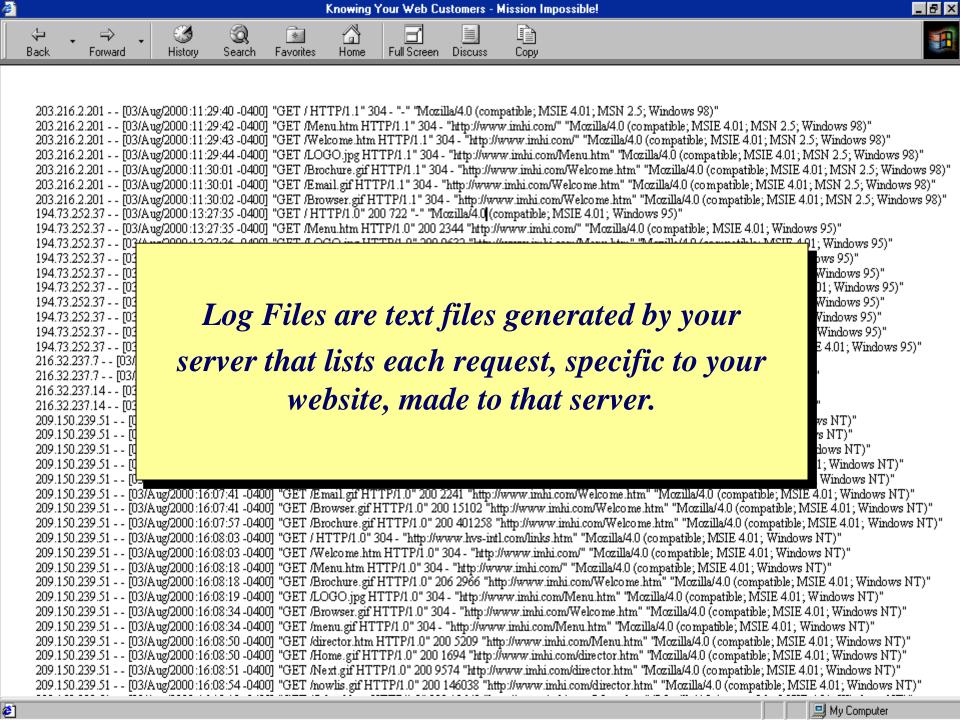

#### Indirect Feedback.

- Hit Counters,
- © Cookies,
- Log File Analysis,

Forward

Back

# Log Jammers.

- Hit Counters,
- Cookies,
- Log File Analysis,

Indirect Feedback des us with auantitative information.

normally provides us with quantitative information.

Search

Favorites

Home

Full Screen