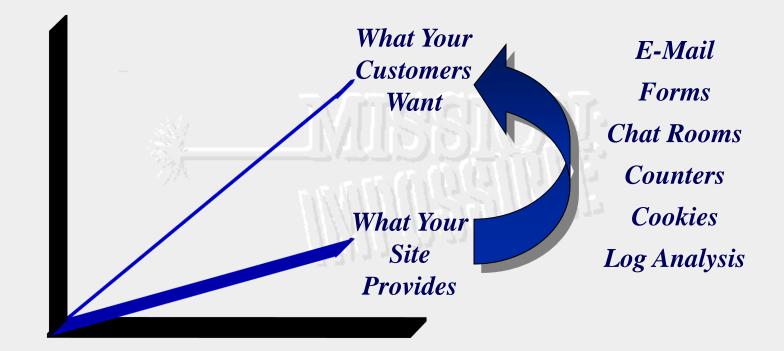

## Direct Feedback.

#### Direct Feedback can be broken down into three categories:

Emails & Traditional Methods,

• Feedback Forms (Forms, Logins and Registration)

#### Direct Feedback

normally provides us with qualitative information.

**a** 

₽

Back

#### Indirect Feedback.

- Hit Counters,
- © Cookies,
- Log File Analysis,

Forward

Back

# Log Jammers.

- Hit Counters,
- Cookies,
- Log File Analysis,

Indirect Feedback des us with auantitative information.

normally provides us with quantitative information.

Search

Favorites

Home

Full Screen