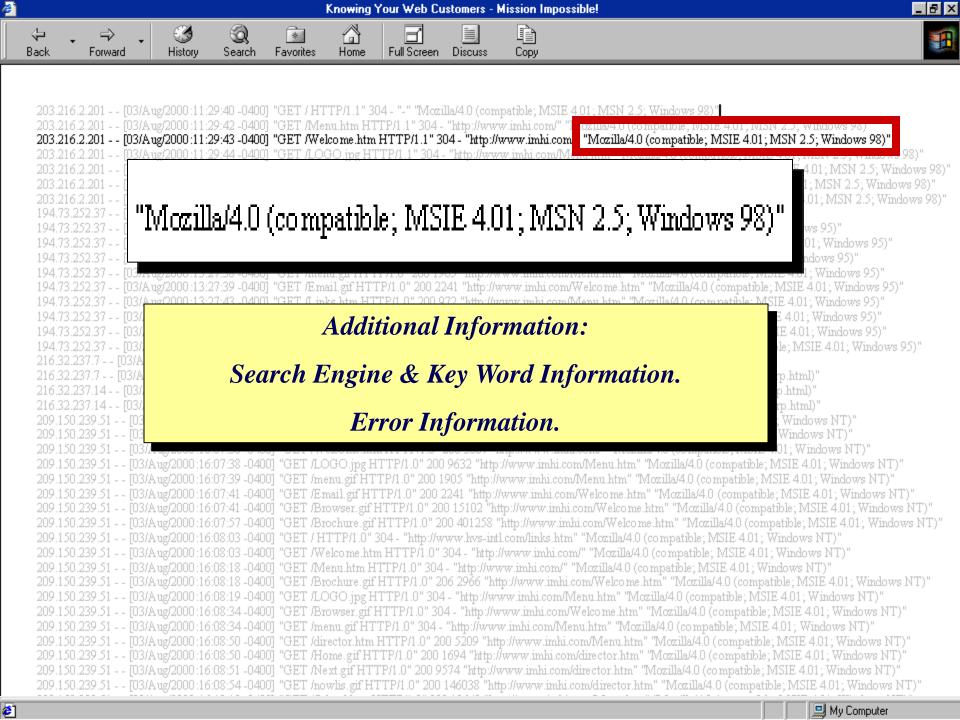

#### Indirect Feedback.

- Hit Counters,
- © Cookies,
- Log File Analysis,

Forward

Back

# Log Jammers.

- Hit Counters,
- Cookies,
- Log File Analysis,

Indirect Feedback des us with auantitative information.

normally provides us with quantitative information.

Search

Favorites

Home

Full Screen