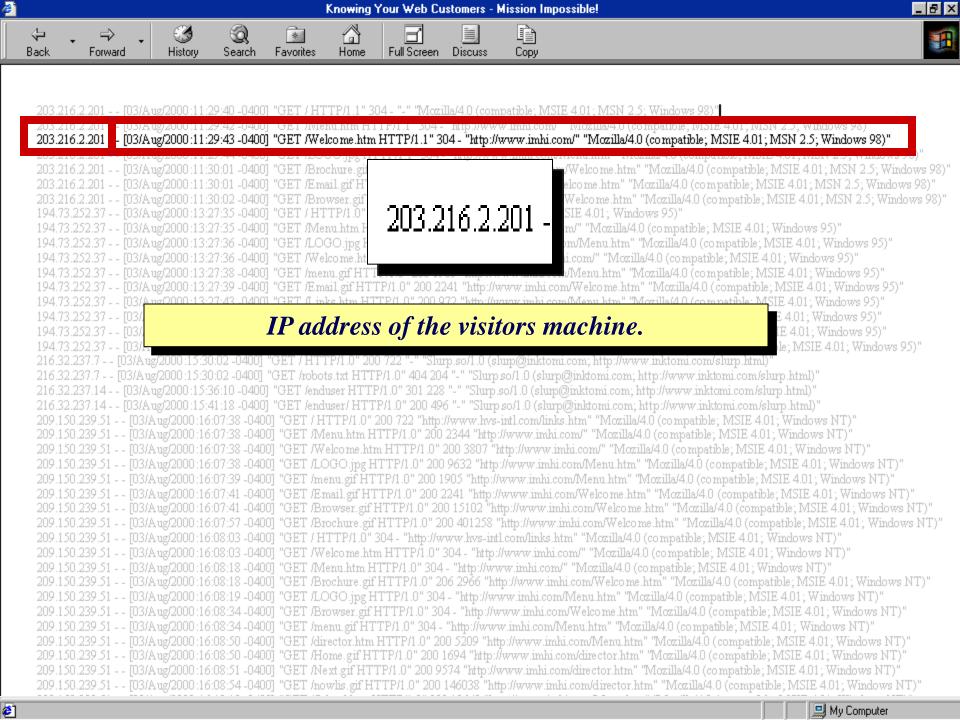

#### Indirect Feedback.

- Hit Counters,
- © Cookies,
- Log File Analysis,

Forward

Back

# Log Jammers.

- Hit Counters,
- Cookies,
- Log File Analysis,

Indirect Feedback des us with auantitative information.

normally provides us with quantitative information.

Search

Favorites

Home

Full Screen