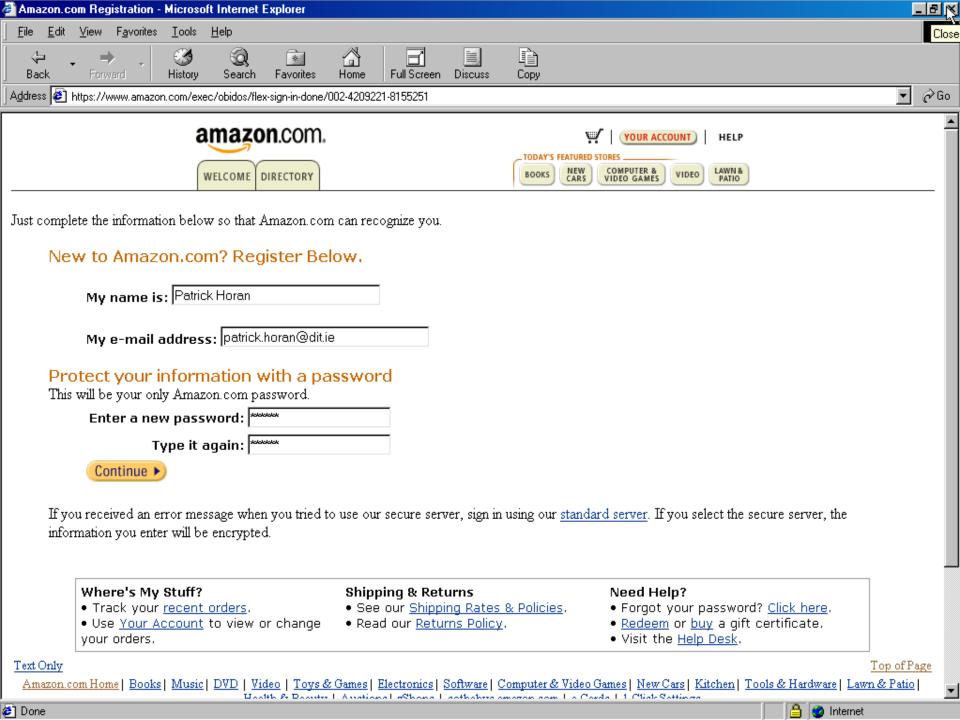

#### Direct Feedback can be broken down into three categories:

Emails & Traditional Methods,

• Feedback Forms (Forms, Logins and Registration)