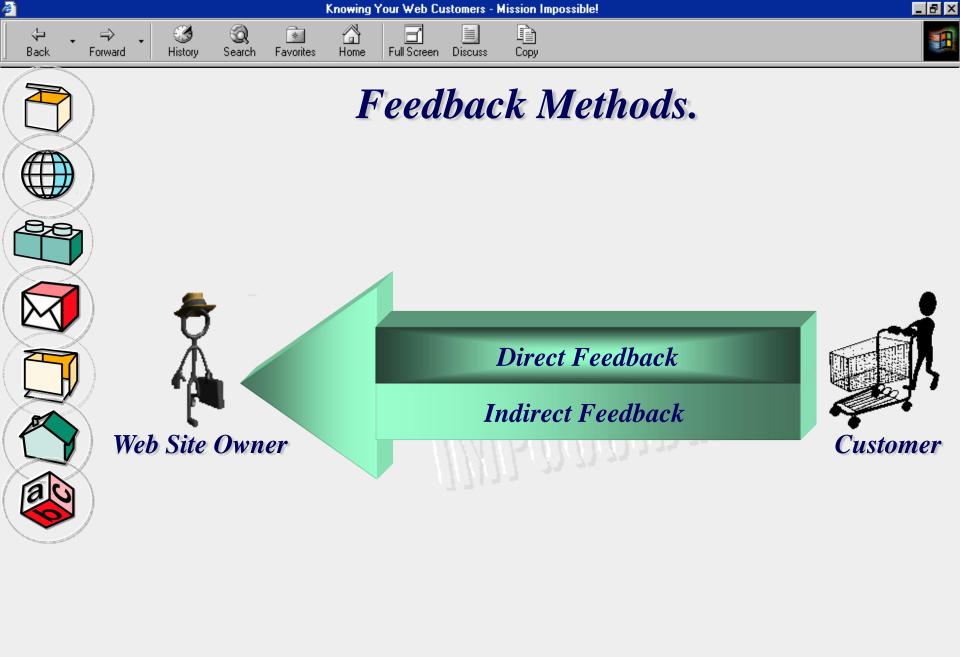

## Direct Feedback.

#### Direct Feedback can be broken down into three categories:

Emails & Traditional Methods,

• Feedback Forms (Forms, Logins and Registration)

#### Direct Feedback

normally provides us with qualitative information.

**a** 

₽

Back

#### Indirect Feedback.

- Hit Counters,
- © Cookies,
- Log File Analysis,

Forward

Back

# Log Jammers.

- Hit Counters,
- Cookies,
- Log File Analysis,

Indirect Feedback des us with auantitative information.

normally provides us with quantitative information.

Search

Favorites

Home

Full Screen