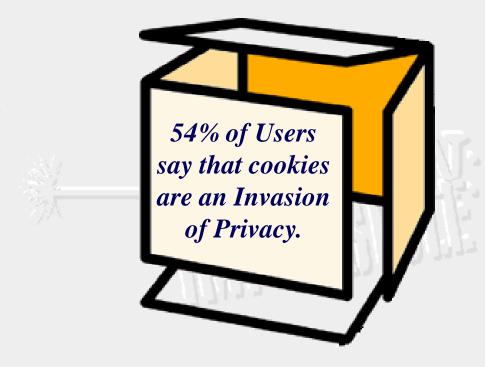

## Are Cookies an Invasion of Privacy?

**Guest History Modules** Frequent Flyer Programs Pizza Example

Certain Java can make certain browsers think that the cookie is being requested by the site that created it.