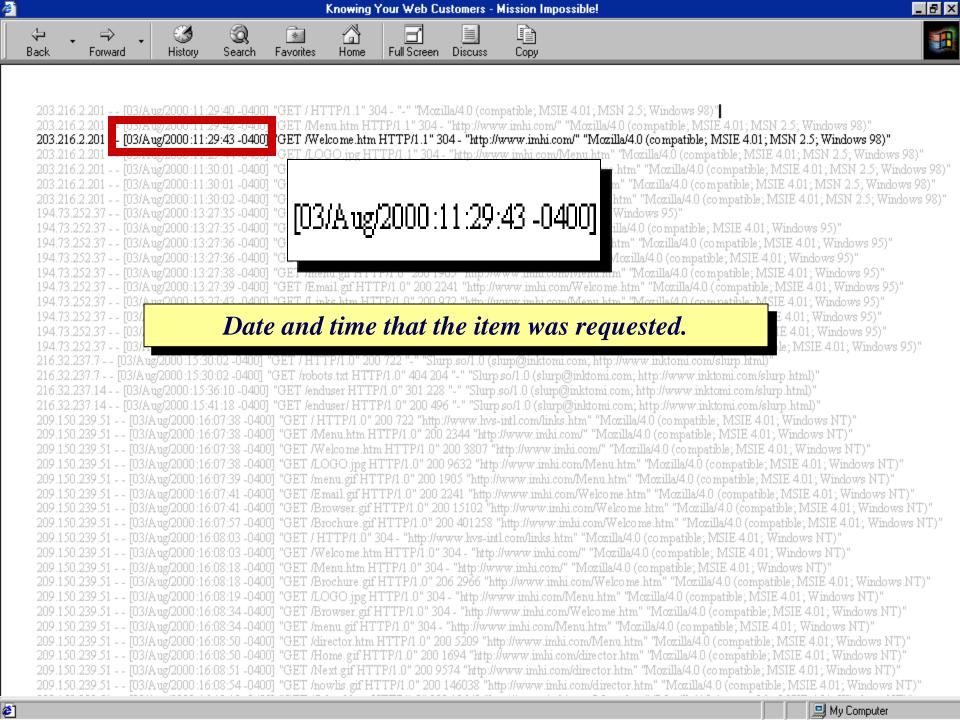

#### Indirect Feedback.

- Hit Counters,
- © Cookies,
- Log File Analysis,

Forward

Back

# Log Jammers.

- Hit Counters,
- Cookies,
- Log File Analysis,

Indirect Feedback des us with auantitative information.

normally provides us with quantitative information.

Search

Favorites

Home

Full Screen