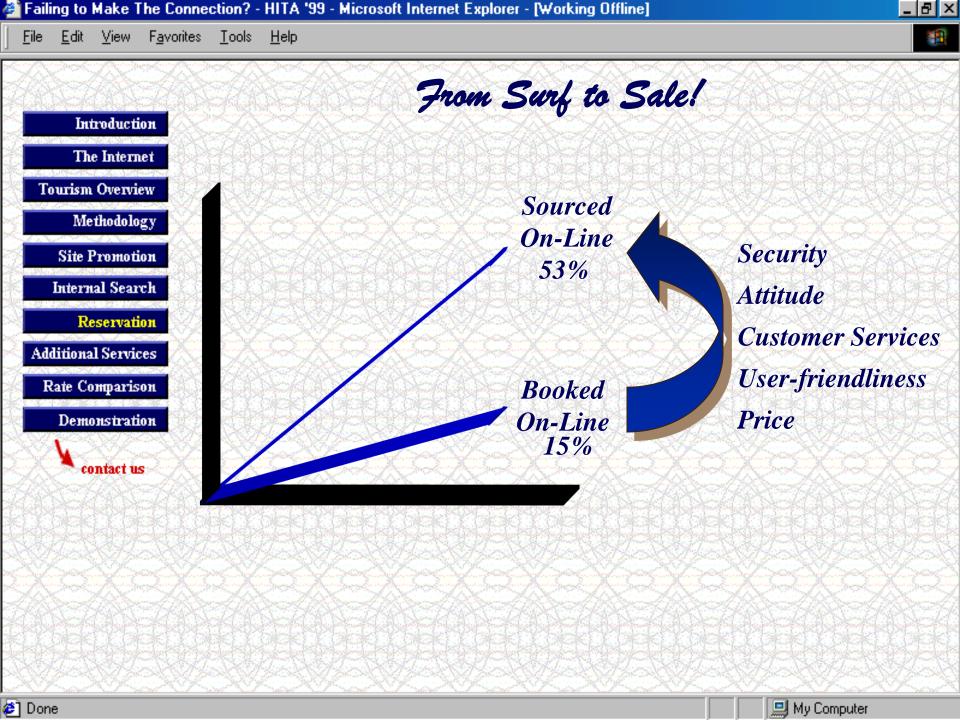

# 

Introduction

The Internet

Methodology

Site Promotion

Internal Search

Additional Services

Reservation

Internal Search

Reservation

Additional Services

Rate Comparison

Demonstration

contact us

| CHC   3 SHI  | and a second control of the control | DEPOSITE THE PROPERTY OF | AND PROPERTY.  |
|--------------|-------------------------------------------------------------------------------------------------------------------------------------------------------------------------------------------------------------------------------------------------------------------------------------------------------------------------------------------------------------------------------------------------------------------------------------------------------------------------------------------------------------------------------------------------------------------------------------------------------------------------------------------------------------------------------------------------------------------------------------------------------------------------------------------------------------------------------------------------------------------------------------------------------------------------------------------------------------------------------------------------------------------------------------------------------------------------------------------------------------------------------------------------------------------------------------------------------------------------------------------------------------------------------------------------------------------------------------------------------------------------------------------------------------------------------------------------------------------------------------------------------------------------------------------------------------------------------------------------------------------------------------------------------------------------------------------------------------------------------------------------------------------------------------------------------------------------------------------------------------------------------------------------------------------------------------------------------------------------------------------------------------------------------------------------------------------------------------------------------------------------------|--------------------------|----------------|
| HO           | TELS' CORF                                                                                                                                                                                                                                                                                                                                                                                                                                                                                                                                                                                                                                                                                                                                                                                                                                                                                                                                                                                                                                                                                                                                                                                                                                                                                                                                                                                                                                                                                                                                                                                                                                                                                                                                                                                                                                                                                                                                                                                                                                                                                                                    | POR                      | ATE            |
| Sank<br>1997 | Headquarters                                                                                                                                                                                                                                                                                                                                                                                                                                                                                                                                                                                                                                                                                                                                                                                                                                                                                                                                                                                                                                                                                                                                                                                                                                                                                                                                                                                                                                                                                                                                                                                                                                                                                                                                                                                                                                                                                                                                                                                                                                                                                                                  | Rooms<br>1997            | Notels<br>1997 |
| 1            | Cendant Corp. Parsippany, NJ USA                                                                                                                                                                                                                                                                                                                                                                                                                                                                                                                                                                                                                                                                                                                                                                                                                                                                                                                                                                                                                                                                                                                                                                                                                                                                                                                                                                                                                                                                                                                                                                                                                                                                                                                                                                                                                                                                                                                                                                                                                                                                                              | 499,056                  | 5,566          |
| 2            | Bass Hotels & Resorts<br>Atlanta, GA USA                                                                                                                                                                                                                                                                                                                                                                                                                                                                                                                                                                                                                                                                                                                                                                                                                                                                                                                                                                                                                                                                                                                                                                                                                                                                                                                                                                                                                                                                                                                                                                                                                                                                                                                                                                                                                                                                                                                                                                                                                                                                                      | 465,643                  | 2,621          |
| 3            | Best Western International<br>Phoenix, AZ USA                                                                                                                                                                                                                                                                                                                                                                                                                                                                                                                                                                                                                                                                                                                                                                                                                                                                                                                                                                                                                                                                                                                                                                                                                                                                                                                                                                                                                                                                                                                                                                                                                                                                                                                                                                                                                                                                                                                                                                                                                                                                                 | 300,000                  | 3,800          |
| 4            | Choice Hotels International<br>Silver Spring, MO USA                                                                                                                                                                                                                                                                                                                                                                                                                                                                                                                                                                                                                                                                                                                                                                                                                                                                                                                                                                                                                                                                                                                                                                                                                                                                                                                                                                                                                                                                                                                                                                                                                                                                                                                                                                                                                                                                                                                                                                                                                                                                          | 292,289                  | 3,474          |
| 5            | Marriott International<br>Washington, D.C. USA                                                                                                                                                                                                                                                                                                                                                                                                                                                                                                                                                                                                                                                                                                                                                                                                                                                                                                                                                                                                                                                                                                                                                                                                                                                                                                                                                                                                                                                                                                                                                                                                                                                                                                                                                                                                                                                                                                                                                                                                                                                                                | 289,357                  | 1,477          |
| 6            | Accor<br>Evry, France                                                                                                                                                                                                                                                                                                                                                                                                                                                                                                                                                                                                                                                                                                                                                                                                                                                                                                                                                                                                                                                                                                                                                                                                                                                                                                                                                                                                                                                                                                                                                                                                                                                                                                                                                                                                                                                                                                                                                                                                                                                                                                         | 288,269                  | 2,577          |
| 7            | Starwood Hotels & Resorts/Starwood Hotels<br>& Resorts Worldwide Inc. Phoenix, AZ USA                                                                                                                                                                                                                                                                                                                                                                                                                                                                                                                                                                                                                                                                                                                                                                                                                                                                                                                                                                                                                                                                                                                                                                                                                                                                                                                                                                                                                                                                                                                                                                                                                                                                                                                                                                                                                                                                                                                                                                                                                                         |                          | 653            |
| 8            | Promus Hotel Corporation<br>Memphis, TN USA                                                                                                                                                                                                                                                                                                                                                                                                                                                                                                                                                                                                                                                                                                                                                                                                                                                                                                                                                                                                                                                                                                                                                                                                                                                                                                                                                                                                                                                                                                                                                                                                                                                                                                                                                                                                                                                                                                                                                                                                                                                                                   | 178,802                  | 1,119          |
| 9            | Hilton Hotels Corp. Beverly Hills, CA USA                                                                                                                                                                                                                                                                                                                                                                                                                                                                                                                                                                                                                                                                                                                                                                                                                                                                                                                                                                                                                                                                                                                                                                                                                                                                                                                                                                                                                                                                                                                                                                                                                                                                                                                                                                                                                                                                                                                                                                                                                                                                                     | 101,891                  | 255            |
| 10           | Carlson Hospitality Worldwide<br>Minneapolis, MN USA                                                                                                                                                                                                                                                                                                                                                                                                                                                                                                                                                                                                                                                                                                                                                                                                                                                                                                                                                                                                                                                                                                                                                                                                                                                                                                                                                                                                                                                                                                                                                                                                                                                                                                                                                                                                                                                                                                                                                                                                                                                                          | 98,404                   | 482            |
| 11           | Hyatt Hotels/Hyatt International Chicago, IL USA                                                                                                                                                                                                                                                                                                                                                                                                                                                                                                                                                                                                                                                                                                                                                                                                                                                                                                                                                                                                                                                                                                                                                                                                                                                                                                                                                                                                                                                                                                                                                                                                                                                                                                                                                                                                                                                                                                                                                                                                                                                                              | 80,311                   | 179            |
| 12           | Patriot American Hosp. Inc./<br>Wyndham International Inc. Dallas, TX USA                                                                                                                                                                                                                                                                                                                                                                                                                                                                                                                                                                                                                                                                                                                                                                                                                                                                                                                                                                                                                                                                                                                                                                                                                                                                                                                                                                                                                                                                                                                                                                                                                                                                                                                                                                                                                                                                                                                                                                                                                                                     | 57,220                   | 241            |
| 13           |                                                                                                                                                                                                                                                                                                                                                                                                                                                                                                                                                                                                                                                                                                                                                                                                                                                                                                                                                                                                                                                                                                                                                                                                                                                                                                                                                                                                                                                                                                                                                                                                                                                                                                                                                                                                                                                                                                                                                                                                                                                                                                                               |                          |                |
| 14           | Sol Melia<br>Palma de Mallorca, Spain                                                                                                                                                                                                                                                                                                                                                                                                                                                                                                                                                                                                                                                                                                                                                                                                                                                                                                                                                                                                                                                                                                                                                                                                                                                                                                                                                                                                                                                                                                                                                                                                                                                                                                                                                                                                                                                                                                                                                                                                                                                                                         | 52,359                   | 224            |
| 15           | Forte Hotels<br>London, England                                                                                                                                                                                                                                                                                                                                                                                                                                                                                                                                                                                                                                                                                                                                                                                                                                                                                                                                                                                                                                                                                                                                                                                                                                                                                                                                                                                                                                                                                                                                                                                                                                                                                                                                                                                                                                                                                                                                                                                                                                                                                               | 47,814                   | 260            |
| 16           |                                                                                                                                                                                                                                                                                                                                                                                                                                                                                                                                                                                                                                                                                                                                                                                                                                                                                                                                                                                                                                                                                                                                                                                                                                                                                                                                                                                                                                                                                                                                                                                                                                                                                                                                                                                                                                                                                                                                                                                                                                                                                                                               |                          |                |
| 17           | Club Méditerranée SA<br>Paris, France                                                                                                                                                                                                                                                                                                                                                                                                                                                                                                                                                                                                                                                                                                                                                                                                                                                                                                                                                                                                                                                                                                                                                                                                                                                                                                                                                                                                                                                                                                                                                                                                                                                                                                                                                                                                                                                                                                                                                                                                                                                                                         | 38,077                   | 134            |
| 18           | Société du Louvre<br>Paris, France                                                                                                                                                                                                                                                                                                                                                                                                                                                                                                                                                                                                                                                                                                                                                                                                                                                                                                                                                                                                                                                                                                                                                                                                                                                                                                                                                                                                                                                                                                                                                                                                                                                                                                                                                                                                                                                                                                                                                                                                                                                                                            | 37,732                   | 591            |
| 19           |                                                                                                                                                                                                                                                                                                                                                                                                                                                                                                                                                                                                                                                                                                                                                                                                                                                                                                                                                                                                                                                                                                                                                                                                                                                                                                                                                                                                                                                                                                                                                                                                                                                                                                                                                                                                                                                                                                                                                                                                                                                                                                                               |                          |                |
| 20           | La Quinta Inns<br>San Antonio, TX USA                                                                                                                                                                                                                                                                                                                                                                                                                                                                                                                                                                                                                                                                                                                                                                                                                                                                                                                                                                                                                                                                                                                                                                                                                                                                                                                                                                                                                                                                                                                                                                                                                                                                                                                                                                                                                                                                                                                                                                                                                                                                                         | 34,772                   | 271            |
| 21           | Red Roof Inns<br>Hilliard, OH USA                                                                                                                                                                                                                                                                                                                                                                                                                                                                                                                                                                                                                                                                                                                                                                                                                                                                                                                                                                                                                                                                                                                                                                                                                                                                                                                                                                                                                                                                                                                                                                                                                                                                                                                                                                                                                                                                                                                                                                                                                                                                                             | 29,661                   | 259            |
| 22           | Bristol Hotels & Resorts<br>Dallas, TX USA                                                                                                                                                                                                                                                                                                                                                                                                                                                                                                                                                                                                                                                                                                                                                                                                                                                                                                                                                                                                                                                                                                                                                                                                                                                                                                                                                                                                                                                                                                                                                                                                                                                                                                                                                                                                                                                                                                                                                                                                                                                                                    | 28,800                   | 101            |
| 23           | Prince Hotels Inc.<br>Tokyo, Japan                                                                                                                                                                                                                                                                                                                                                                                                                                                                                                                                                                                                                                                                                                                                                                                                                                                                                                                                                                                                                                                                                                                                                                                                                                                                                                                                                                                                                                                                                                                                                                                                                                                                                                                                                                                                                                                                                                                                                                                                                                                                                            | 26,304                   | 80             |
| 24           |                                                                                                                                                                                                                                                                                                                                                                                                                                                                                                                                                                                                                                                                                                                                                                                                                                                                                                                                                                                                                                                                                                                                                                                                                                                                                                                                                                                                                                                                                                                                                                                                                                                                                                                                                                                                                                                                                                                                                                                                                                                                                                                               |                          |                |
| 25           | CapStar Hotel Company<br>Washington, D.C. USA                                                                                                                                                                                                                                                                                                                                                                                                                                                                                                                                                                                                                                                                                                                                                                                                                                                                                                                                                                                                                                                                                                                                                                                                                                                                                                                                                                                                                                                                                                                                                                                                                                                                                                                                                                                                                                                                                                                                                                                                                                                                                 | 24,297                   | 120            |