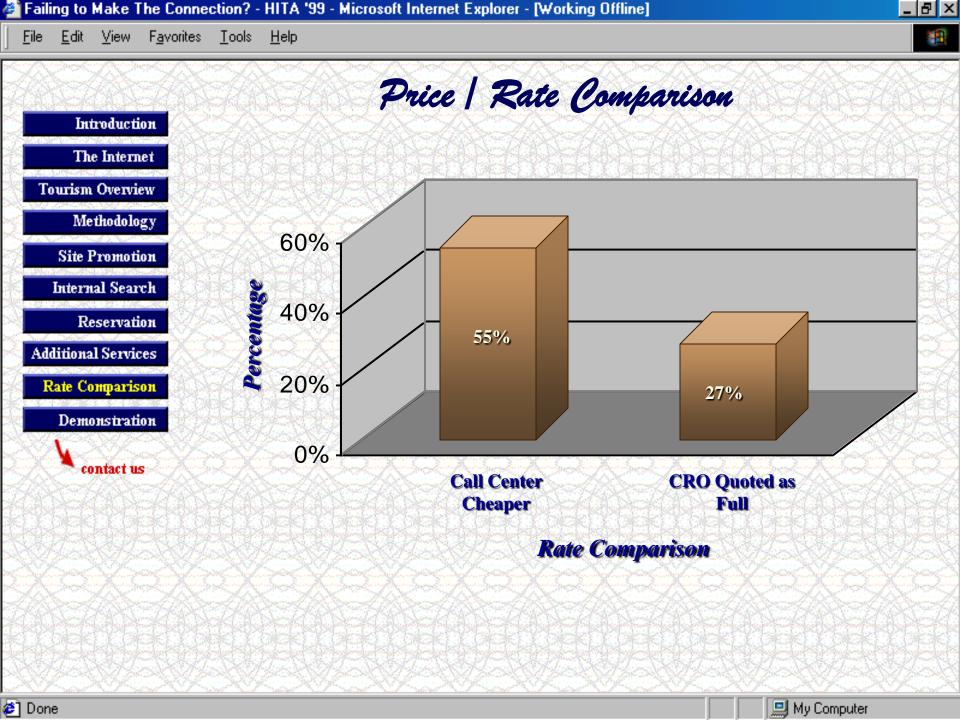

Internal Search

Reservation

Additional Services

Rate Comparison

Demonstration

contact us

| CHC   3 SHI  | and a second control of the control | DEPOSITE THE PROPERTY OF | AND PROPERTY.  |
|--------------|-------------------------------------------------------------------------------------------------------------------------------------------------------------------------------------------------------------------------------------------------------------------------------------------------------------------------------------------------------------------------------------------------------------------------------------------------------------------------------------------------------------------------------------------------------------------------------------------------------------------------------------------------------------------------------------------------------------------------------------------------------------------------------------------------------------------------------------------------------------------------------------------------------------------------------------------------------------------------------------------------------------------------------------------------------------------------------------------------------------------------------------------------------------------------------------------------------------------------------------------------------------------------------------------------------------------------------------------------------------------------------------------------------------------------------------------------------------------------------------------------------------------------------------------------------------------------------------------------------------------------------------------------------------------------------------------------------------------------------------------------------------------------------------------------------------------------------------------------------------------------------------------------------------------------------------------------------------------------------------------------------------------------------------------------------------------------------------------------------------------------------|--------------------------|----------------|
| HO           | TELS' CORF                                                                                                                                                                                                                                                                                                                                                                                                                                                                                                                                                                                                                                                                                                                                                                                                                                                                                                                                                                                                                                                                                                                                                                                                                                                                                                                                                                                                                                                                                                                                                                                                                                                                                                                                                                                                                                                                                                                                                                                                                                                                                                                    | POR                      | ATE            |
| Sank<br>1997 | Headquarters                                                                                                                                                                                                                                                                                                                                                                                                                                                                                                                                                                                                                                                                                                                                                                                                                                                                                                                                                                                                                                                                                                                                                                                                                                                                                                                                                                                                                                                                                                                                                                                                                                                                                                                                                                                                                                                                                                                                                                                                                                                                                                                  | Rooms<br>1997            | Notels<br>1997 |
| 1            | Cendant Corp. Parsippany, NJ USA                                                                                                                                                                                                                                                                                                                                                                                                                                                                                                                                                                                                                                                                                                                                                                                                                                                                                                                                                                                                                                                                                                                                                                                                                                                                                                                                                                                                                                                                                                                                                                                                                                                                                                                                                                                                                                                                                                                                                                                                                                                                                              | 499,056                  | 5,566          |
| 2            | Bass Hotels & Resorts<br>Atlanta, GA USA                                                                                                                                                                                                                                                                                                                                                                                                                                                                                                                                                                                                                                                                                                                                                                                                                                                                                                                                                                                                                                                                                                                                                                                                                                                                                                                                                                                                                                                                                                                                                                                                                                                                                                                                                                                                                                                                                                                                                                                                                                                                                      | 465,643                  | 2,621          |
| 3            | Best Western International<br>Phoenix, AZ USA                                                                                                                                                                                                                                                                                                                                                                                                                                                                                                                                                                                                                                                                                                                                                                                                                                                                                                                                                                                                                                                                                                                                                                                                                                                                                                                                                                                                                                                                                                                                                                                                                                                                                                                                                                                                                                                                                                                                                                                                                                                                                 | 300,000                  | 3,800          |
| 4            | Choice Hotels International<br>Silver Spring, MO USA                                                                                                                                                                                                                                                                                                                                                                                                                                                                                                                                                                                                                                                                                                                                                                                                                                                                                                                                                                                                                                                                                                                                                                                                                                                                                                                                                                                                                                                                                                                                                                                                                                                                                                                                                                                                                                                                                                                                                                                                                                                                          | 292,289                  | 3,474          |
| 5            | Marriott International<br>Washington, D.C. USA                                                                                                                                                                                                                                                                                                                                                                                                                                                                                                                                                                                                                                                                                                                                                                                                                                                                                                                                                                                                                                                                                                                                                                                                                                                                                                                                                                                                                                                                                                                                                                                                                                                                                                                                                                                                                                                                                                                                                                                                                                                                                | 289,357                  | 1,477          |
| 6            | Accor<br>Evry, France                                                                                                                                                                                                                                                                                                                                                                                                                                                                                                                                                                                                                                                                                                                                                                                                                                                                                                                                                                                                                                                                                                                                                                                                                                                                                                                                                                                                                                                                                                                                                                                                                                                                                                                                                                                                                                                                                                                                                                                                                                                                                                         | 288,269                  | 2,577          |
| 7            | Starwood Hotels & Resorts/Starwood Hotels<br>& Resorts Worldwide Inc. Phoenix, AZ USA                                                                                                                                                                                                                                                                                                                                                                                                                                                                                                                                                                                                                                                                                                                                                                                                                                                                                                                                                                                                                                                                                                                                                                                                                                                                                                                                                                                                                                                                                                                                                                                                                                                                                                                                                                                                                                                                                                                                                                                                                                         |                          | 653            |
| 8            | Promus Hotel Corporation<br>Memphis, TN USA                                                                                                                                                                                                                                                                                                                                                                                                                                                                                                                                                                                                                                                                                                                                                                                                                                                                                                                                                                                                                                                                                                                                                                                                                                                                                                                                                                                                                                                                                                                                                                                                                                                                                                                                                                                                                                                                                                                                                                                                                                                                                   | 178,802                  | 1,119          |
| 9            | Hilton Hotels Corp. Beverly Hills, CA USA                                                                                                                                                                                                                                                                                                                                                                                                                                                                                                                                                                                                                                                                                                                                                                                                                                                                                                                                                                                                                                                                                                                                                                                                                                                                                                                                                                                                                                                                                                                                                                                                                                                                                                                                                                                                                                                                                                                                                                                                                                                                                     | 101,891                  | 255            |
| 10           | Carlson Hospitality Worldwide<br>Minneapolis, MN USA                                                                                                                                                                                                                                                                                                                                                                                                                                                                                                                                                                                                                                                                                                                                                                                                                                                                                                                                                                                                                                                                                                                                                                                                                                                                                                                                                                                                                                                                                                                                                                                                                                                                                                                                                                                                                                                                                                                                                                                                                                                                          | 98,404                   | 482            |
| 11           | Hyatt Hotels/Hyatt International Chicago, IL USA                                                                                                                                                                                                                                                                                                                                                                                                                                                                                                                                                                                                                                                                                                                                                                                                                                                                                                                                                                                                                                                                                                                                                                                                                                                                                                                                                                                                                                                                                                                                                                                                                                                                                                                                                                                                                                                                                                                                                                                                                                                                              | 80,311                   | 179            |
| 12           | Patriot American Hosp. Inc./<br>Wyndham International Inc. Dallas, TX USA                                                                                                                                                                                                                                                                                                                                                                                                                                                                                                                                                                                                                                                                                                                                                                                                                                                                                                                                                                                                                                                                                                                                                                                                                                                                                                                                                                                                                                                                                                                                                                                                                                                                                                                                                                                                                                                                                                                                                                                                                                                     | 57,220                   | 241            |
| 13           |                                                                                                                                                                                                                                                                                                                                                                                                                                                                                                                                                                                                                                                                                                                                                                                                                                                                                                                                                                                                                                                                                                                                                                                                                                                                                                                                                                                                                                                                                                                                                                                                                                                                                                                                                                                                                                                                                                                                                                                                                                                                                                                               |                          |                |
| 14           | Sol Melia<br>Palma de Mallorca, Spain                                                                                                                                                                                                                                                                                                                                                                                                                                                                                                                                                                                                                                                                                                                                                                                                                                                                                                                                                                                                                                                                                                                                                                                                                                                                                                                                                                                                                                                                                                                                                                                                                                                                                                                                                                                                                                                                                                                                                                                                                                                                                         | 52,359                   | 224            |
| 15           | Forte Hotels<br>London, England                                                                                                                                                                                                                                                                                                                                                                                                                                                                                                                                                                                                                                                                                                                                                                                                                                                                                                                                                                                                                                                                                                                                                                                                                                                                                                                                                                                                                                                                                                                                                                                                                                                                                                                                                                                                                                                                                                                                                                                                                                                                                               | 47,814                   | 260            |
| 16           |                                                                                                                                                                                                                                                                                                                                                                                                                                                                                                                                                                                                                                                                                                                                                                                                                                                                                                                                                                                                                                                                                                                                                                                                                                                                                                                                                                                                                                                                                                                                                                                                                                                                                                                                                                                                                                                                                                                                                                                                                                                                                                                               |                          |                |
| 17           | Club Méditerranée SA<br>Paris, France                                                                                                                                                                                                                                                                                                                                                                                                                                                                                                                                                                                                                                                                                                                                                                                                                                                                                                                                                                                                                                                                                                                                                                                                                                                                                                                                                                                                                                                                                                                                                                                                                                                                                                                                                                                                                                                                                                                                                                                                                                                                                         | 38,077                   | 134            |
| 18           | Société du Louvre<br>Paris, France                                                                                                                                                                                                                                                                                                                                                                                                                                                                                                                                                                                                                                                                                                                                                                                                                                                                                                                                                                                                                                                                                                                                                                                                                                                                                                                                                                                                                                                                                                                                                                                                                                                                                                                                                                                                                                                                                                                                                                                                                                                                                            | 37,732                   | 591            |
| 19           |                                                                                                                                                                                                                                                                                                                                                                                                                                                                                                                                                                                                                                                                                                                                                                                                                                                                                                                                                                                                                                                                                                                                                                                                                                                                                                                                                                                                                                                                                                                                                                                                                                                                                                                                                                                                                                                                                                                                                                                                                                                                                                                               |                          |                |
| 20           | La Quinta Inns<br>San Antonio, TX USA                                                                                                                                                                                                                                                                                                                                                                                                                                                                                                                                                                                                                                                                                                                                                                                                                                                                                                                                                                                                                                                                                                                                                                                                                                                                                                                                                                                                                                                                                                                                                                                                                                                                                                                                                                                                                                                                                                                                                                                                                                                                                         | 34,772                   | 271            |
| 21           | Red Roof Inns<br>Hilliard, OH USA                                                                                                                                                                                                                                                                                                                                                                                                                                                                                                                                                                                                                                                                                                                                                                                                                                                                                                                                                                                                                                                                                                                                                                                                                                                                                                                                                                                                                                                                                                                                                                                                                                                                                                                                                                                                                                                                                                                                                                                                                                                                                             | 29,661                   | 259            |
| 22           | Bristol Hotels & Resorts<br>Dallas, TX USA                                                                                                                                                                                                                                                                                                                                                                                                                                                                                                                                                                                                                                                                                                                                                                                                                                                                                                                                                                                                                                                                                                                                                                                                                                                                                                                                                                                                                                                                                                                                                                                                                                                                                                                                                                                                                                                                                                                                                                                                                                                                                    | 28,800                   | 101            |
| 23           | Prince Hotels Inc.<br>Tokyo, Japan                                                                                                                                                                                                                                                                                                                                                                                                                                                                                                                                                                                                                                                                                                                                                                                                                                                                                                                                                                                                                                                                                                                                                                                                                                                                                                                                                                                                                                                                                                                                                                                                                                                                                                                                                                                                                                                                                                                                                                                                                                                                                            | 26,304                   | 80             |
| 24           |                                                                                                                                                                                                                                                                                                                                                                                                                                                                                                                                                                                                                                                                                                                                                                                                                                                                                                                                                                                                                                                                                                                                                                                                                                                                                                                                                                                                                                                                                                                                                                                                                                                                                                                                                                                                                                                                                                                                                                                                                                                                                                                               |                          |                |
| 25           | CapStar Hotel Company<br>Washington, D.C. USA                                                                                                                                                                                                                                                                                                                                                                                                                                                                                                                                                                                                                                                                                                                                                                                                                                                                                                                                                                                                                                                                                                                                                                                                                                                                                                                                                                                                                                                                                                                                                                                                                                                                                                                                                                                                                                                                                                                                                                                                                                                                                 | 24,297                   | 120            |