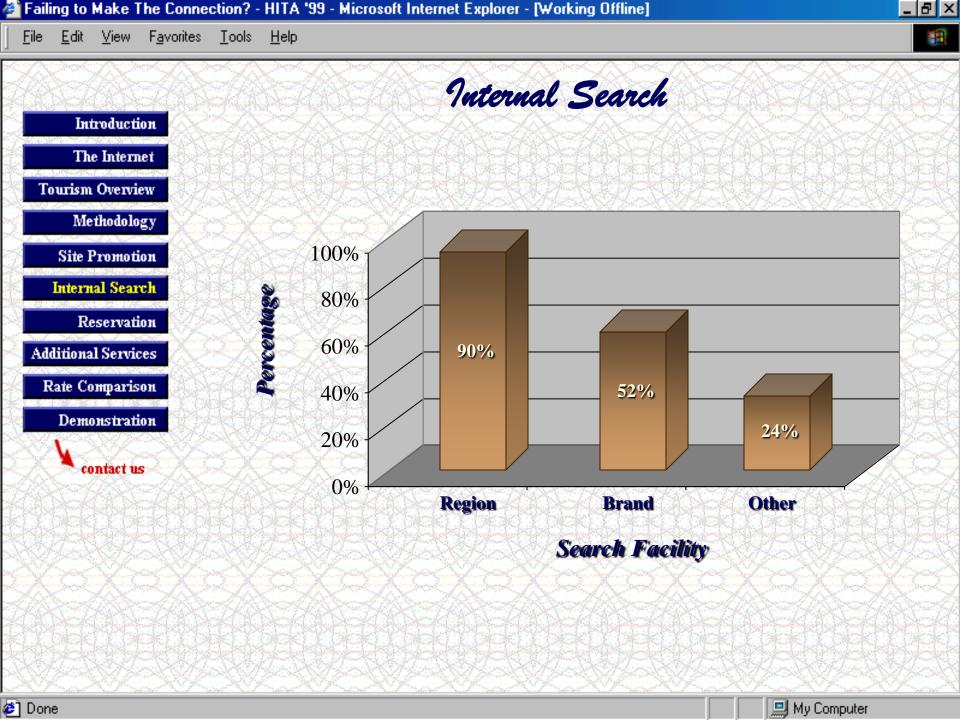

# 

Introduction

The Internet

Methodology

Site Promotion

Internal Search

Additional Services

Reservation