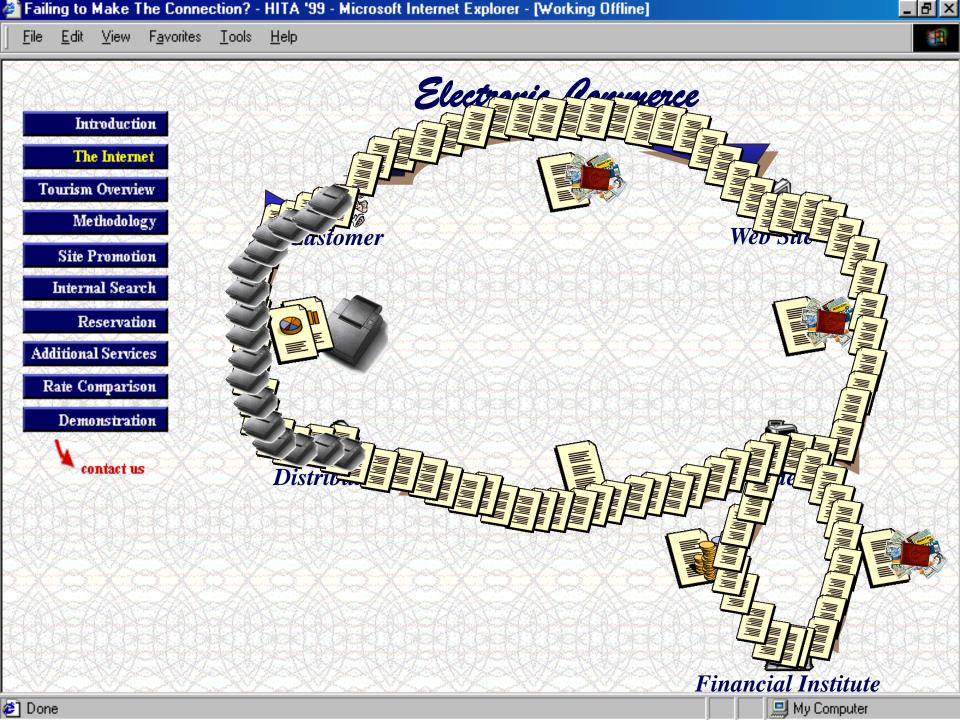

f the E-Commerce Commons, and the Technology and Innovation Commons

## Recommended Citation

O'Connor, P., and P. Horan, "Failing to Make That Connection - An Analysis of the Web Reservation Facility in the Top 50 International Hotel Chains." May 2000. DOI: 10.21427/D7FB5K

This Presentation is brought to you for free and open access by the School of Tourism & Hospitality Management at ARROW@TU Dublin. It has been accepted for inclusion in Conference papers by an authorized administrator of ARROW@TU Dublin. For more information, please contact arrow.admin@tudublin.ie, aisling.coyne@tudublin.ie, vera.kilshaw@tudublin.ie.

# 



















Introduction

The Internet

Methodology

Site Promotion

Internal Search

Additional Services

Reservation

Tourism Overview





































<u>T</u>ools <u>H</u>elp

# Methodology

| hu | trod | luc | tio: | H |
|----|------|-----|------|---|
|    |      |     |      |   |

Edit <u>V</u>iew

Favorites :

File

The Internet

Tourism Overview Methodology

Site Promotion

Internal Search

Reservation

Additional Services

Rate Comparison

Demonstration



contact us

| CHC   3 SHI  | and a second control of the control | DEPOSITE THE PROPERTY OF | AND PROPERTY.  |
|--------------|------------------------------------------------------------------------------------------------------------------------------------------------------------------------------------------------------------------------------------------------------------------------------------------------------------------------------------------------------