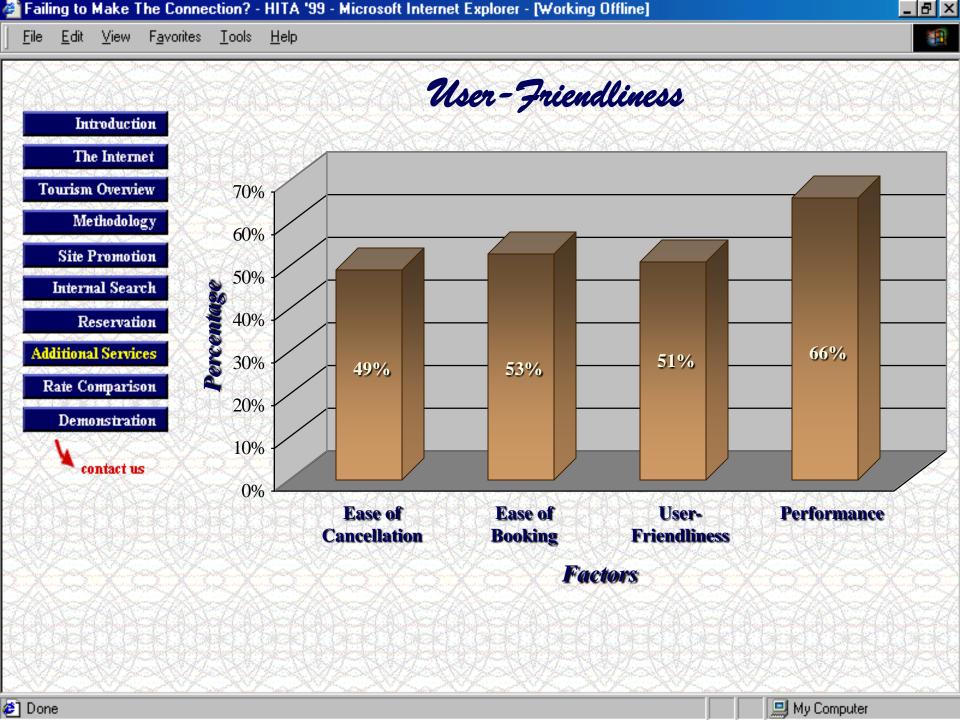

# Methodology

| hu | trod | luc | tio: | H |
|----|------|-----|------|---|
|    |      |     |      |   |

Edit <u>V</u>iew

Favorites :

File

The Internet

Tourism Overview Methodology

Site Promotion