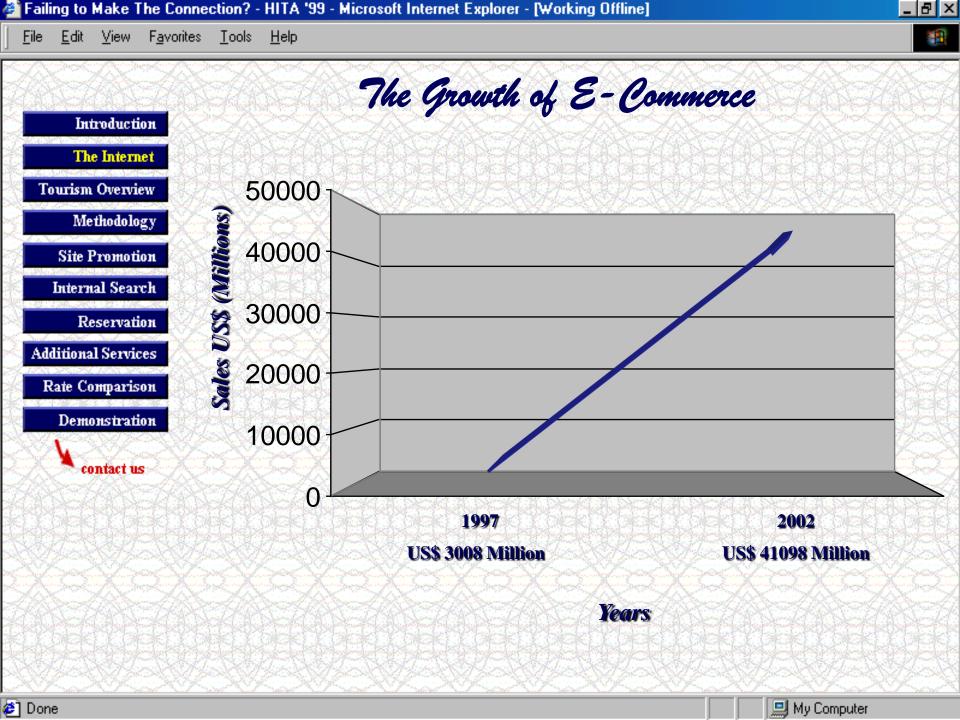

the E-Commerce Commons, and the Technology and Innovation Commons

## Recommended Citation

O'Connor, P., and P. Horan, "Failing to Make That Connection - An Analysis of the Web Reservation Facility in the Top 50 International Hotel Chains." May 2000. DOI: 10.21427/D7FB5K

This Presentation is brought to you for free and open access by the School of Tourism & Hospitality Management at ARROW@TU Dublin. It has been accepted for inclusion in Conference papers by an authorized administrator of ARROW@TU Dublin. For more information, please contact arrow.admin@tudublin.ie, aisling.coyne@tudublin.ie, vera.kilshaw@tudublin.ie.

# 



















Introduction

The Internet

Methodology

Site Promotion

Internal Search

Additional Services

Reservation

Tourism Overview





































<u>T</u>ools <u>H</u>elp

# Methodology

| hu | trod | luc | tio: | H |
|----|------|-----|------|---|
|    |      |     |      |   |

Edit <u>V</u>iew

Favorites :

File

The Internet

Tourism Overview Methodology

Site Promotion

Internal Search

Reservation

Additional Services

Rate Comparison

Demonstration



contact us

| CHC   3 SHI  | and a second control of the control | DEPOSITE THE PROPERTY OF | AND PROPERTY.  |
|--------------|--------------------------------------------------------------------------------------------------------------------------------------------------------------------------------------------------------------------------------------------------------------------------------------------------------------------------------------------------------