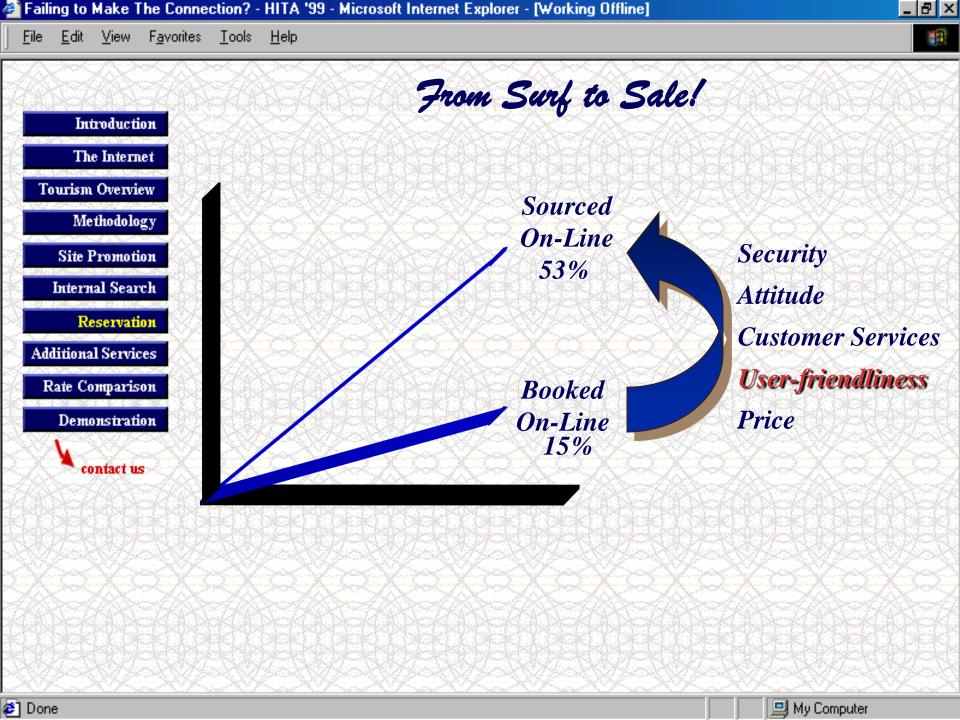

|               |                 |  |  |
| 48           |                                                                                            |               |                 |  |  |
| 49           |                                                                                            |               |                 |  |  |
| 50           | Outrigger Lodging Services, Encino, CA USA<br>Outrigger Hotels & Resorts, Honolulu, HI USA | 13,364        | 56              |  |  |
|              |                                                                                            |               |                 |  |  |

56 - HOTELS - July 1998