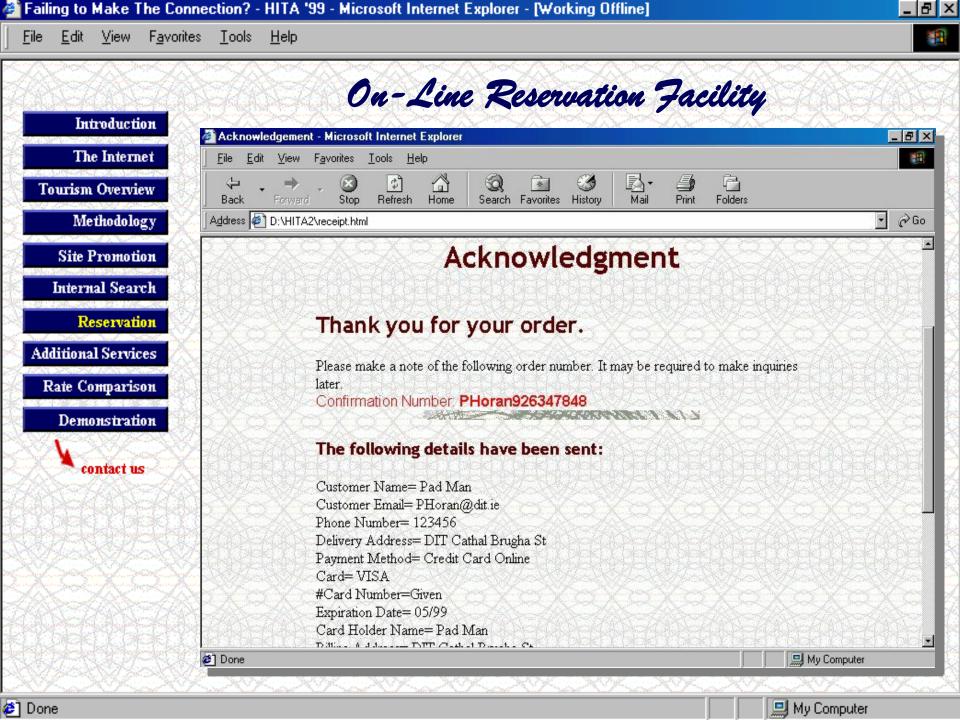

# 

Introduction

The Internet

Methodology

Site Promotion

Internal Search

Additional Services

Reservation