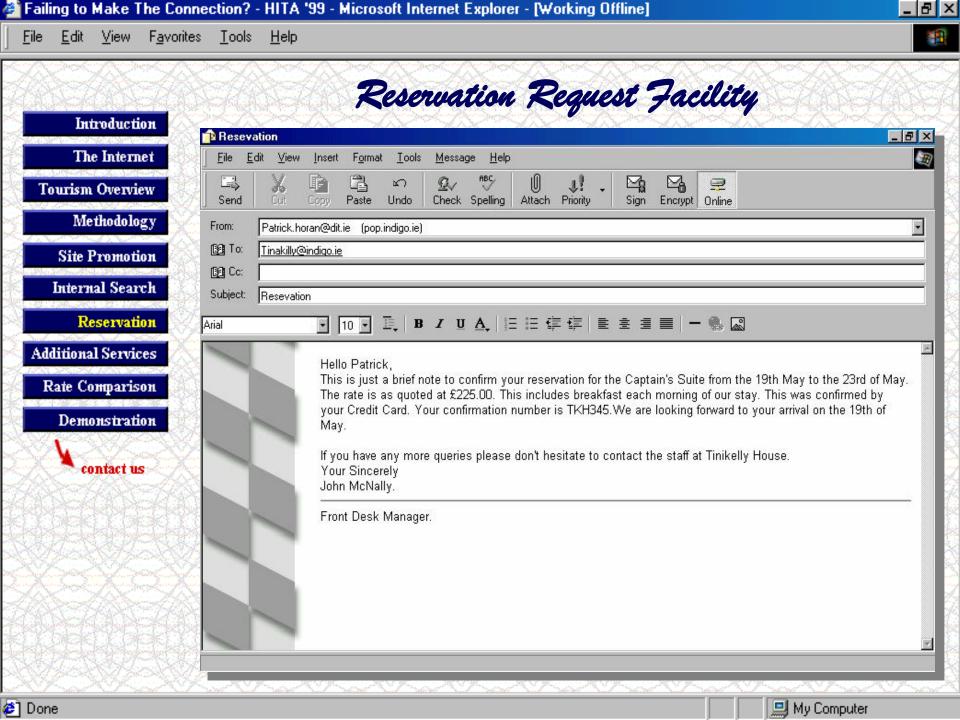

# 

Introduction

The Internet

Methodology

Site Promotion

Internal Search

Additional Services

Reservation