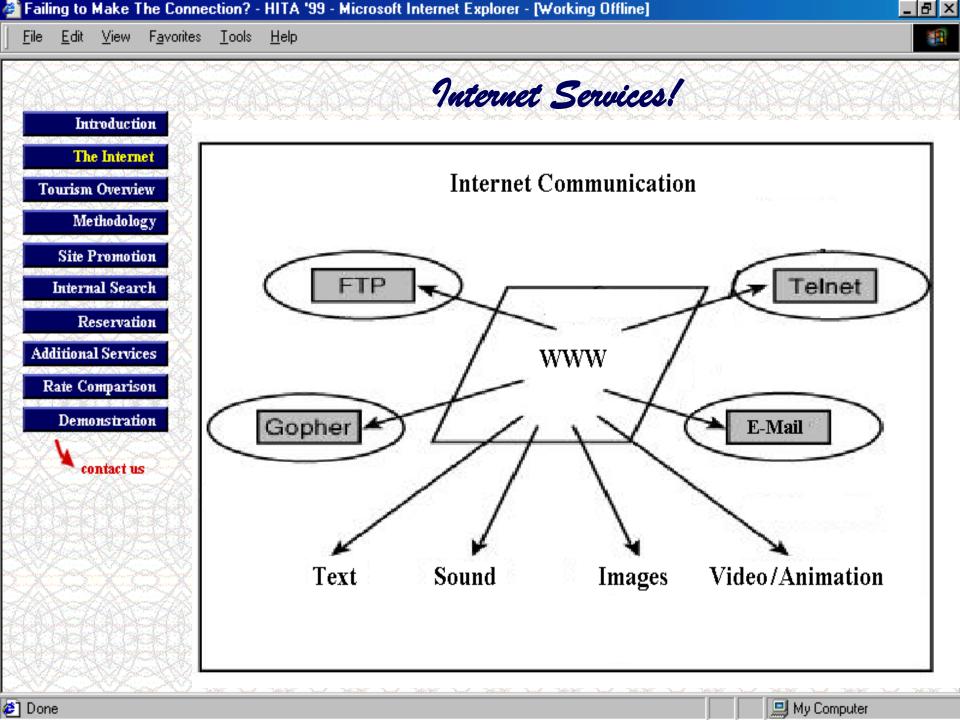

Part of the E-Commerce Commons, and the Technology and Innovation Commons

## Recommended Citation

O'Connor, P., and P. Horan, "Failing to Make That Connection - An Analysis of the Web Reservation Facility in the Top 50 International Hotel Chains." May 2000. DOI: 10.21427/D7FB5K

This Presentation is brought to you for free and open access by the School of Tourism & Hospitality Management at ARROW@TU Dublin. It has been accepted for inclusion in Conference papers by an authorized administrator of ARROW@TU Dublin. For more information, please contact arrow.admin@tudublin.ie, aisling.coyne@tudublin.ie, vera.kilshaw@tudublin.ie.

# 



















Introduction

The Internet

Methodology

Site Promotion

Internal Search

Additional Services

Reservation

Tourism Overview





































<u>T</u>ools <u>H</u>elp

# Methodology

| hu | trod | luc | tio: | H |
|----|------|-----|------|---|
|    |      |     |      |   |

Edit <u>V</u>iew

Favorites :

File

The Internet

Tourism Overview Methodology

Site Promotion

Internal Search

Reservation

Additional Services

Rate Comparison

Demonstration



contact us

| CHC   3 SHI  | and a second control of the control | DEPOSITE THE PROPERTY OF | AND PROPERTY.  |
|--------------|----------------------------------------------------------------------------------------------------------------------------------------------------------------------------------------------------------------------------------------------------------------------------------------------------------------------------------------------