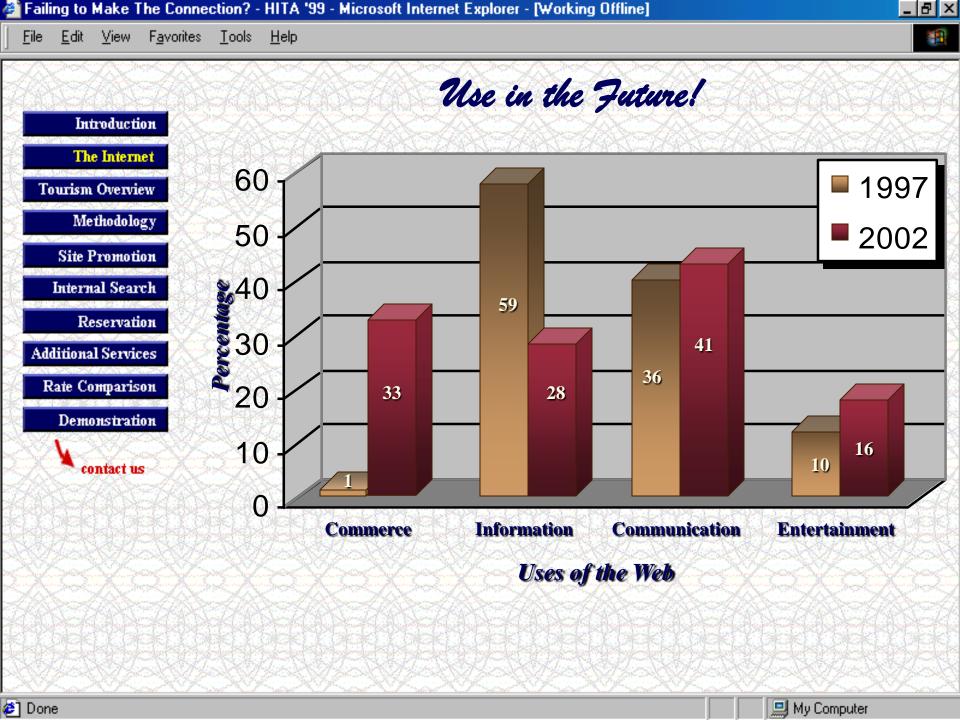

rt of the E-Commerce Commons, and the Technology and Innovation Commons

## Recommended Citation

O'Connor, P., and P. Horan, "Failing to Make That Connection - An Analysis of the Web Reservation Facility in the Top 50 International Hotel Chains." May 2000. DOI: 10.21427/D7FB5K

This Presentation is brought to you for free and open access by the School of Tourism & Hospitality Management at ARROW@TU Dublin. It has been accepted for inclusion in Conference papers by an authorized administrator of ARROW@TU Dublin. For more information, please contact arrow.admin@tudublin.ie, aisling.coyne@tudublin.ie, vera.kilshaw@tudublin.ie.

# 



















Introduction

The Internet

Methodology

Site Promotion

Internal Search

Additional Services

Reservation

Tourism Overview





































<u>T</u>ools <u>H</u>elp

# Methodology

| hu | trod | luc | tio: | H |
|----|------|-----|------|---|
|    |      |     |      |   |

Edit <u>V</u>iew

Favorites :

File

The Internet

Tourism Overview Methodology

Site Promotion

Internal Search

Reservation

Additional Services

Rate Comparison

Demonstration



contact us

| CHC   3 SHI  | and a second control of the control | DEPOSITE THE PROPERTY OF | AND PROPERTY.  |
|--------------|--------------------------------------------------------------------------------------------------------------------------------------------------------------------------------------------------------------------------------------------------------------------------------------------------------------------------------------------------