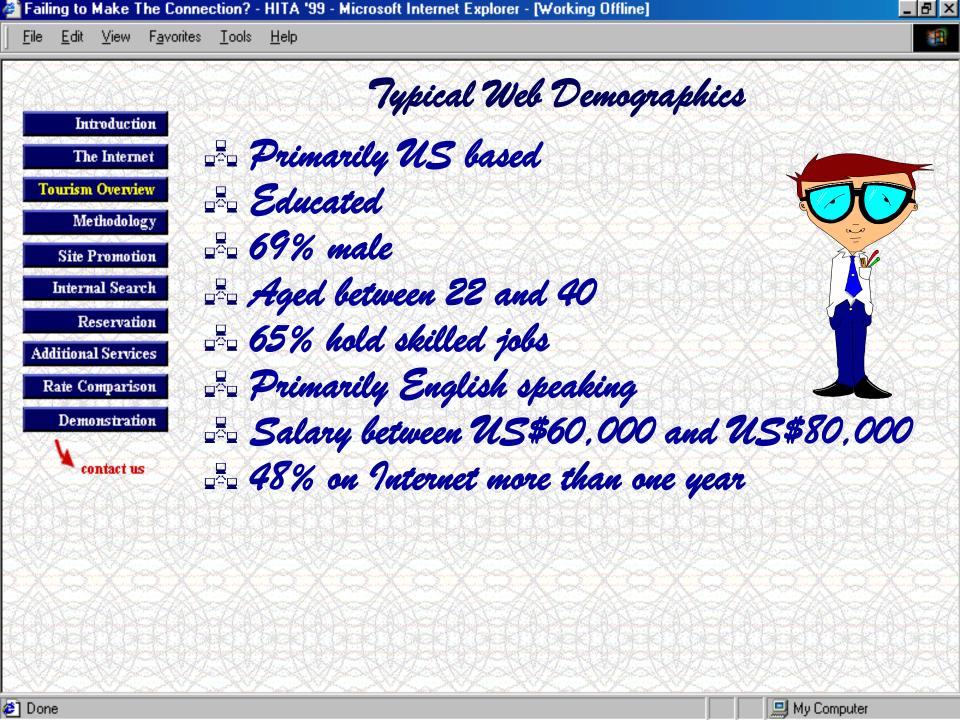

Commerce Commons, and the Technology and Innovation Commons

## Recommended Citation

O'Connor, P., and P. Horan, "Failing to Make That Connection - An Analysis of the Web Reservation Facility in the Top 50 International Hotel Chains." May 2000. DOI: 10.21427/D7FB5K

This Presentation is brought to you for free and open access by the School of Tourism & Hospitality Management at ARROW@TU Dublin. It has been accepted for inclusion in Conference papers by an authorized administrator of ARROW@TU Dublin. For more information, please contact arrow.admin@tudublin.ie, aisling.coyne@tudublin.ie, vera.kilshaw@tudublin.ie.

# 



















Introduction

The Internet

Methodology

Site Promotion

Internal Search

Additional Services

Reservation

Tourism Overview





































<u>T</u>ools <u>H</u>elp

# Methodology

| hu | trod | luc | tio: | H |
|----|------|-----|------|---|
|    |      |     |      |   |

Edit <u>V</u>iew

Favorites :

File

The Internet

Tourism Overview Methodology

Site Promotion

Internal Search

Reservation

Additional Services

Rate Comparison

Demonstration



contact us

| CHC   3 SHI  | and a second control of the control | DEPOSITE THE PROPERTY OF | AND PROPERTY.  |
|--------------|--------------------------------------------------------------------------------------------------------------------------------------------------------------------------------------------------------------------------------------------------------------------------------------------------------------------------------------------------------------