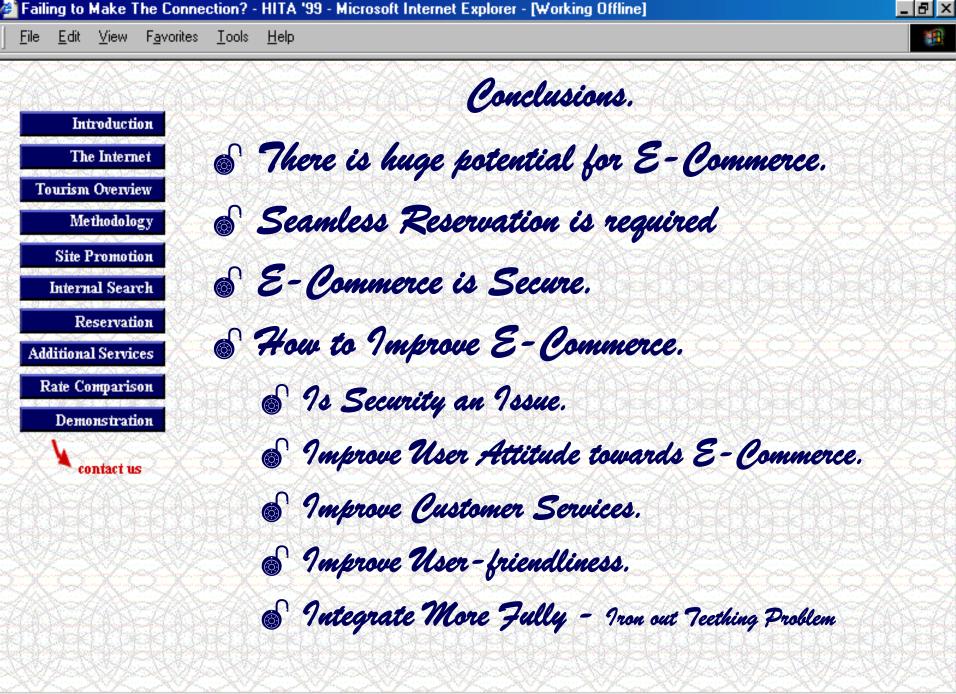

|               |                 |  |  |
| 48           |                                                                                            |               |                 |  |  |
| 49           |                                                                                            |               |                 |  |  |
| 50           | Outrigger Lodging Services, Encino, CA USA<br>Outrigger Hotels & Resorts, Honolulu, HI USA | 13,364        | 56              |  |  |
|              |                                                                                            |               |                 |  |  |

56 - HOTELS - July 1998