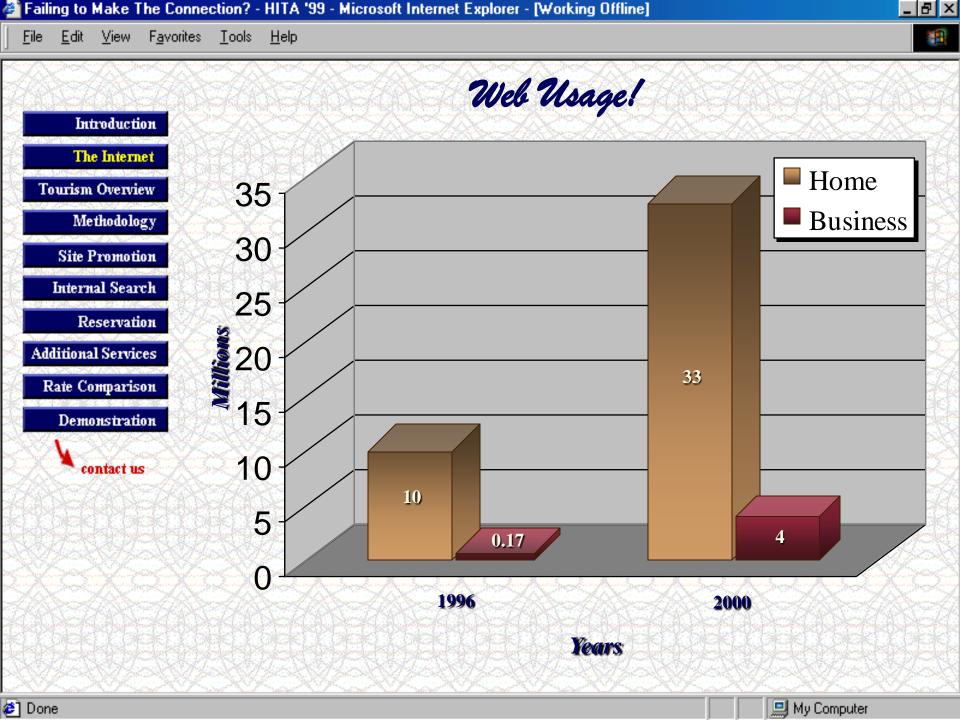

Part of the E-Commerce Commons, and the Technology and Innovation Commons

## Recommended Citation

O'Connor, P., and P. Horan, "Failing to Make That Connection - An Analysis of the Web Reservation Facility in the Top 50 International Hotel Chains." May 2000. DOI: 10.21427/D7FB5K

This Presentation is brought to you for free and open access by the School of Tourism & Hospitality Management at ARROW@TU Dublin. It has been accepted for inclusion in Conference papers by an authorized administrator of ARROW@TU Dublin. For more information, please contact arrow.admin@tudublin.ie, aisling.coyne@tudublin.ie, vera.kilshaw@tudublin.ie.

# 



















Introduction

The Internet

Methodology

Site Promotion

Internal Search

Additional Services

Reservation

Tourism Overview





































<u>T</u>ools <u>H</u>elp

# Methodology

| hu | trod | luc | tio: | H |
|----|------|-----|------|---|
|    |      |     |      |   |

Edit <u>V</u>iew

Favorites :

File

The Internet

Tourism Overview Methodology

Site Promotion

Internal Search

Reservation

Additional Services

Rate Comparison

Demonstration



contact us

| CHC   3 SHI  | and a second control of the control | DEPOSITE THE PROPERTY OF | AND PROPERTY.  |
|--------------|------------------------------------------------------------------------------------------------------------------------------------------------------------------------------------------------------------------------------------------------------------------------------------------------------------------------------------------------