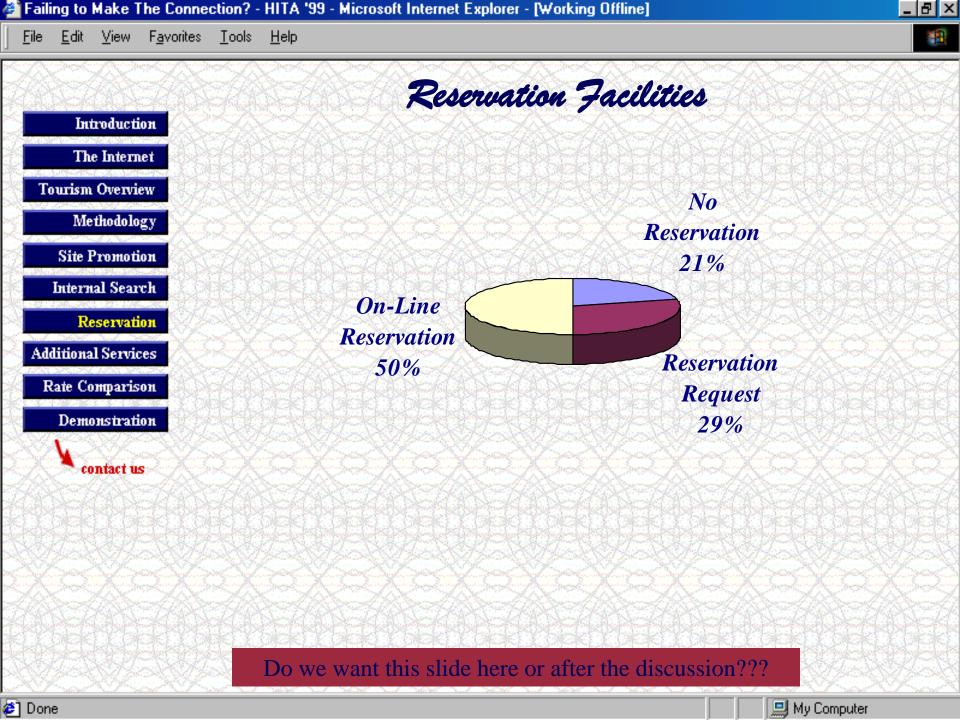

# 

Introduction

The Internet

Methodology

Site Promotion

Internal Search

Additional Services

Reservation