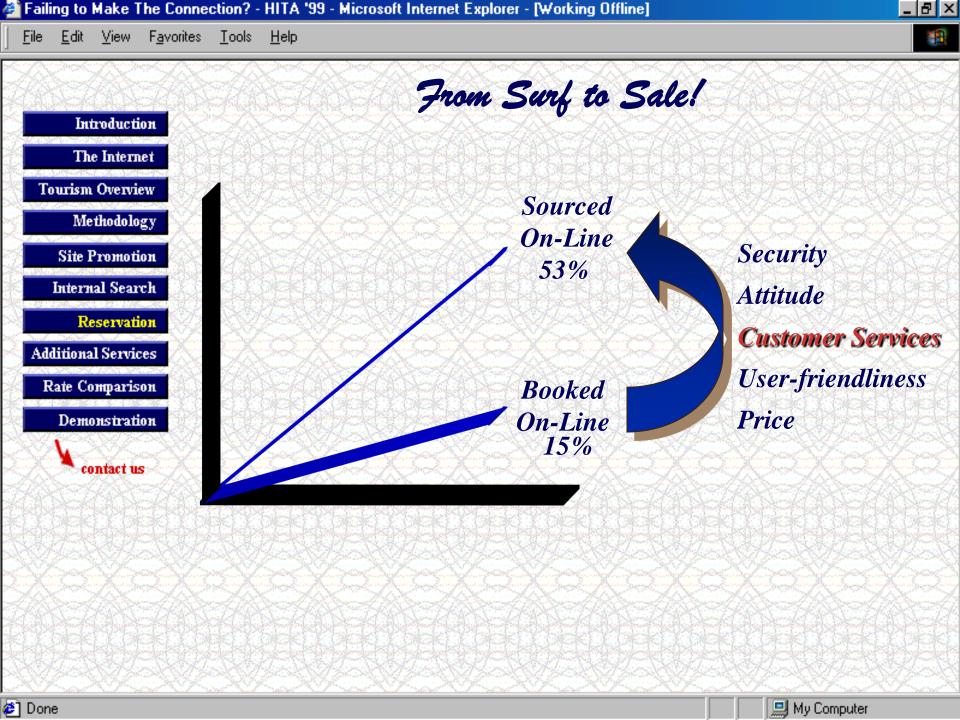

|                                                                                            |               |                 |  |  |
| 48           |                                                                                            |               |                 |  |  |
| 49           |                                                                                            |               |                 |  |  |
| 50           | Outrigger Lodging Services, Encino, CA USA<br>Outrigger Hotels & Resorts, Honolulu, HI USA | 13,364        | 56              |  |  |
|              |                                                                                            |               |                 |  |  |

56 - HOTELS - July 1998