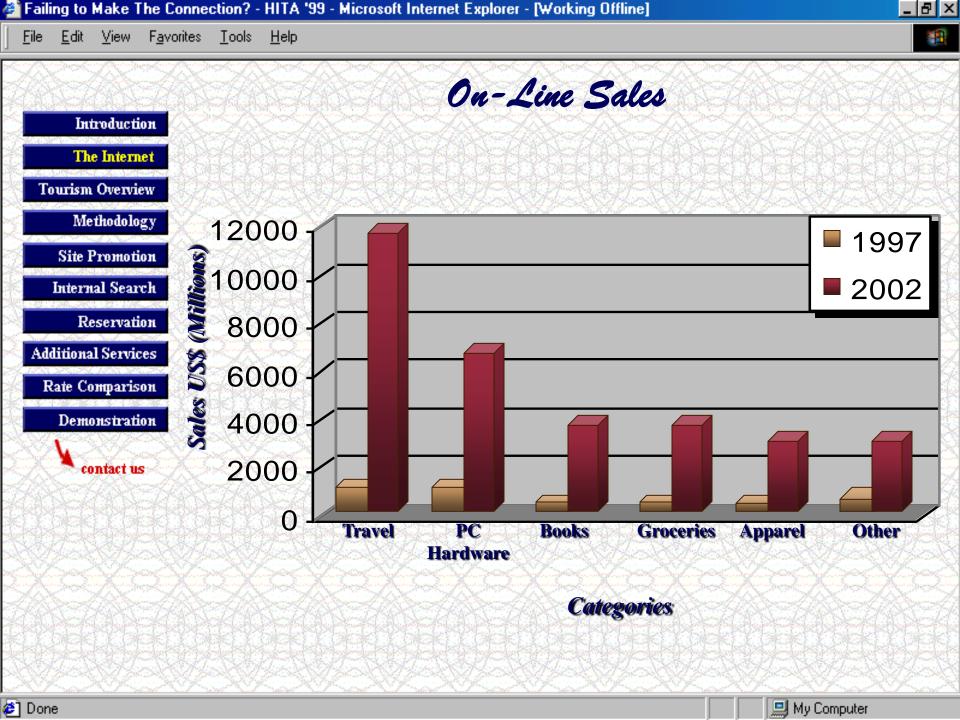

e E-Commerce Commons, and the Technology and Innovation Commons

## Recommended Citation

O'Connor, P., and P. Horan, "Failing to Make That Connection - An Analysis of the Web Reservation Facility in the Top 50 International Hotel Chains." May 2000. DOI: 10.21427/D7FB5K

This Presentation is brought to you for free and open access by the School of Tourism & Hospitality Management at ARROW@TU Dublin. It has been accepted for inclusion in Conference papers by an authorized administrator of ARROW@TU Dublin. For more information, please contact arrow.admin@tudublin.ie, aisling.coyne@tudublin.ie, vera.kilshaw@tudublin.ie.

# 



















Introduction

The Internet

Methodology

Site Promotion

Internal Search

Additional Services

Reservation

Tourism Overview





































<u>T</u>ools <u>H</u>elp

# Methodology

| hu | trod | luc | tio: | H |
|----|------|-----|------|---|
|    |      |     |      |   |

Edit <u>V</u>iew

Favorites :

File

The Internet

Tourism Overview Methodology

Site Promotion

Internal Search

Reservation

Additional Services

Rate Comparison

Demonstration



contact us

| CHC   3 SHI  | and a second control of the control | DEPOSITE THE PROPERTY OF | AND PROPERTY.  |
|--------------|----------------------------------------------------------------------------------------------------------------------------------------------------------------------------------------------------------------------------------------------------------------------------------------------------------------------------------------------------------