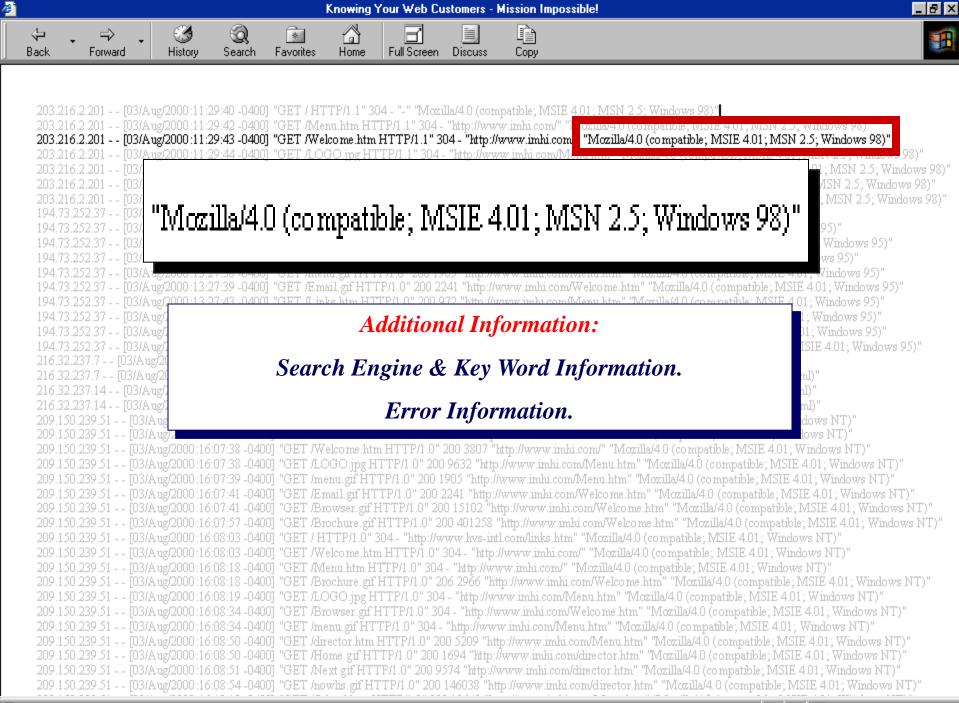

# **Factors Driving Repeat Visits!**

Þ

Сору

.....And increasingly so !

**(** 

Where they come from (Physically & Cyber-Spatially)

©2001 Google

- **Where a search engine. Where a search engine.**
- **@** Keywords used.
- **@** Change Promotion accordingly.

🖕 🛛 Done 🗌

Who are your Users

Where they come from (Physically & Cyber-Spatially)

Link To Us

Oirectory Category.

Sports

Travel

About Us Contact Us Help

*Where they come from (Physically & Cyber-Spatially)* 

Who are your Users Where they come from (Physically & Cyber-Spatially)

Who are your Users Where they come from (Physically & Cyber-Spatially)

eTForecasts