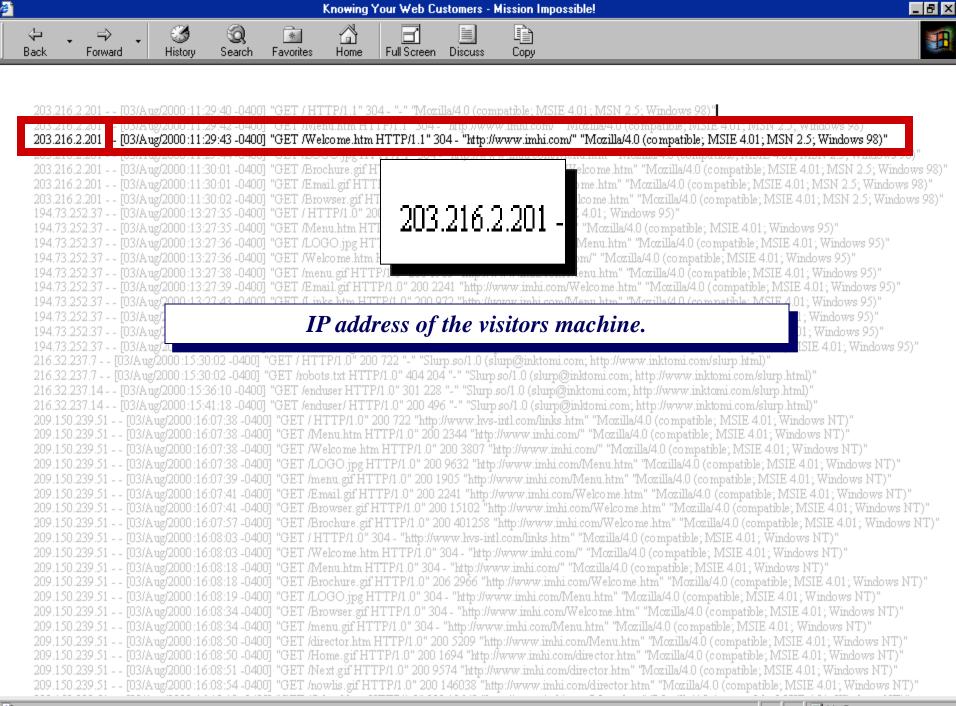

## Hit Counters count the number of Requests made to a server.

🥔 Selected: IMHI HomePage

<u>File Edit Search H</u>elp

Cookies Common Uses:

\_ 8 ×

Visitor Cookie

**Preference** Cookies

Shopping Basket Cookie