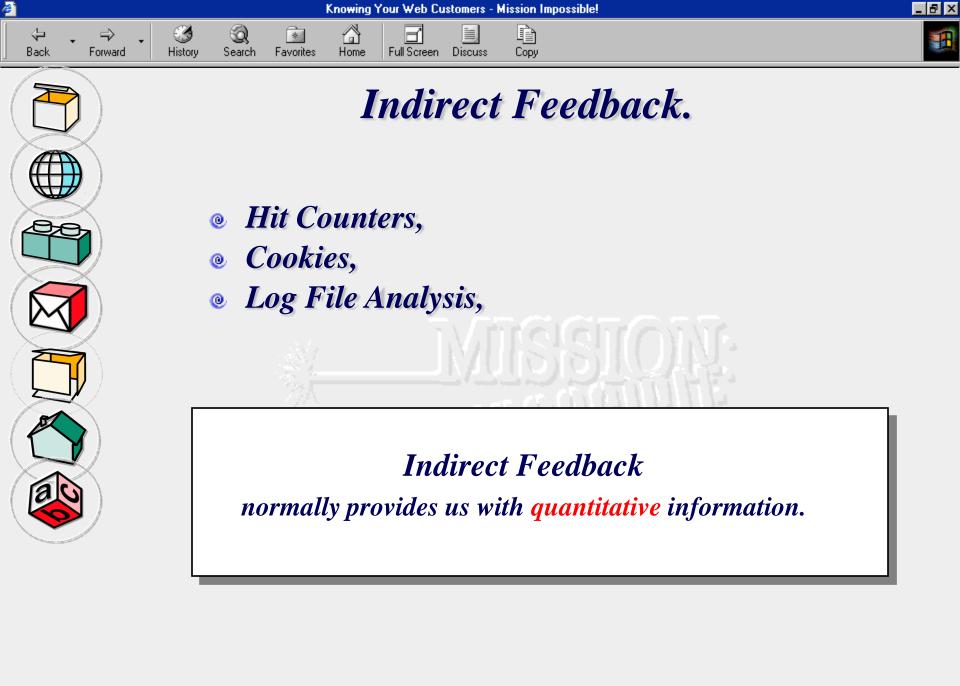

# Direct Feedback.

Direct Feedback can be broken down into four categories:

- e Email,
- **Traditional Methods** (Telephone, Fax & Address),
- *eedback Forms* (Surveys & Registration),
- Chat Forums (Chat-Rooms).

### **Direct Feedback**

normally provides us with qualitative information.

13

History

\*

Favorites

പ്പ

Home