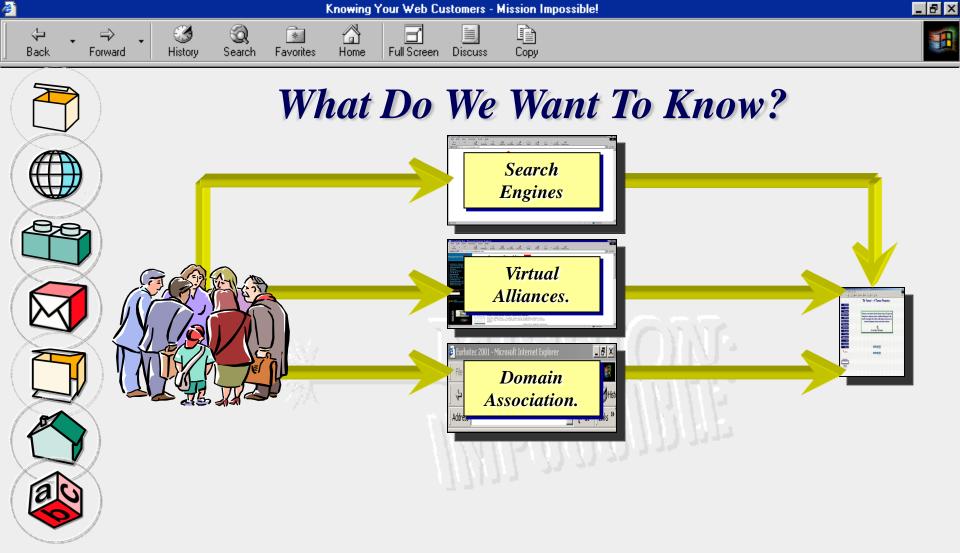

🛄 My Computer

Knowing your Audience will help to ensure that one is sending the right message at the right time and at the right cost through the right channels to the right audience.

# **Factors Driving Repeat Visits!**

Þ

Сору

.....And increasingly so !

**(** 

Where they come from (Physically & Cyber-Spatially)

©2001 Google

- **Where a search engine. Where a search engine.**
- **@** Keywords used.
- **@** Change Promotion accordingly.

🖕 🛛 Done 🗌

Who are your Users

Where they come from (Physically & Cyber-Spatially)

Link To Us

Oirectory Category.

Sports

Travel

About Us Contact Us Help

*Where they come from (Physically & Cyber-Spatially)* 

Who are your Users Where they come from (Physically & Cyber-Spatially)

Who are your Users Where they come from (Physically & Cyber-Spatially)

eTForecasts

# **Expected Internet Growth.**

In order for travel sites to successfully fulfill the demands of this market and maintain a competitive edge, it is essential that they understand what attracts and retains new and existing customers.