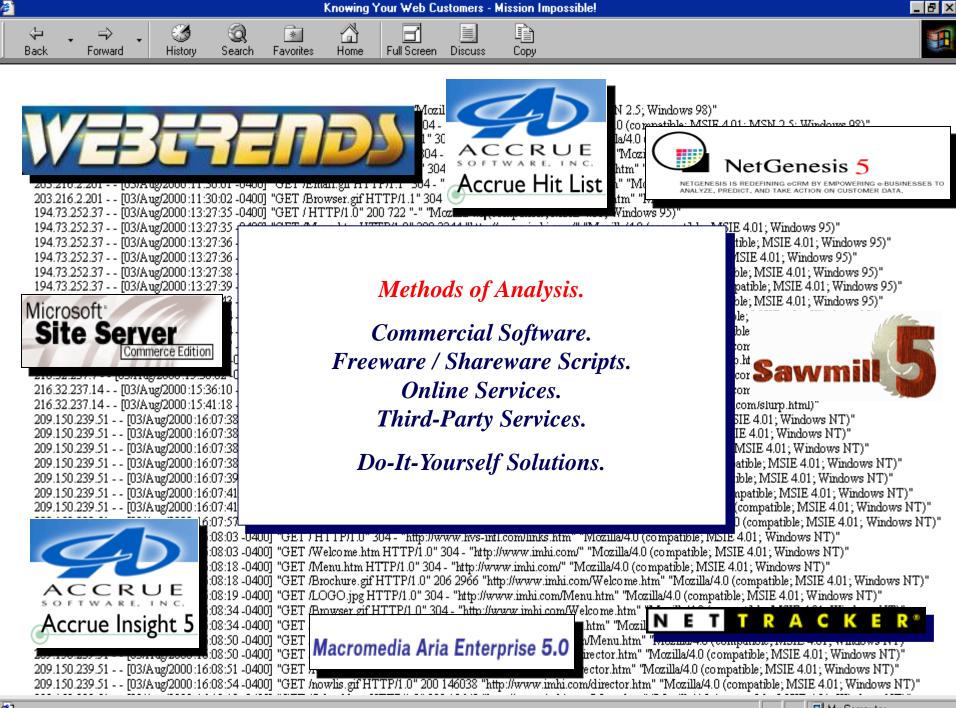

## Conclusions.

Trends Rather Than Specifics. Awareness. Best Method?

Where they come from (Physically & Cyber-Spatially) Track Visitor Paths 🖌 Pages in use/Not in use 🖌 Broken Links & Error Checking 🖌

H