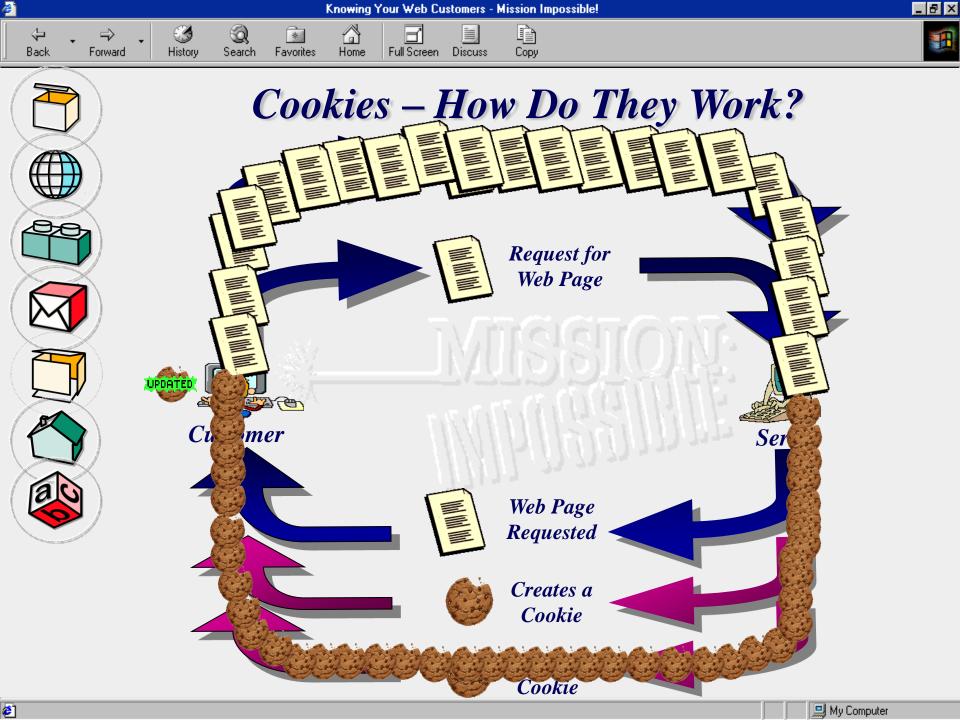

## Hit Counters count the number of Requests made to a server.

🥔 Selected: IMHI HomePage

<u>File Edit Search H</u>elp

Cookies Common Uses:

\_ 8 ×

Visitor Cookie

**Preference** Cookies

Shopping Basket Cookie

**Tracking Cookie** 

ø

http://www.marriott.com/rewards/enroll/default.asp?source=GAhomepage

**@**]

**ë** ]

**ë** ]

**ë**)

🔜 My Computer