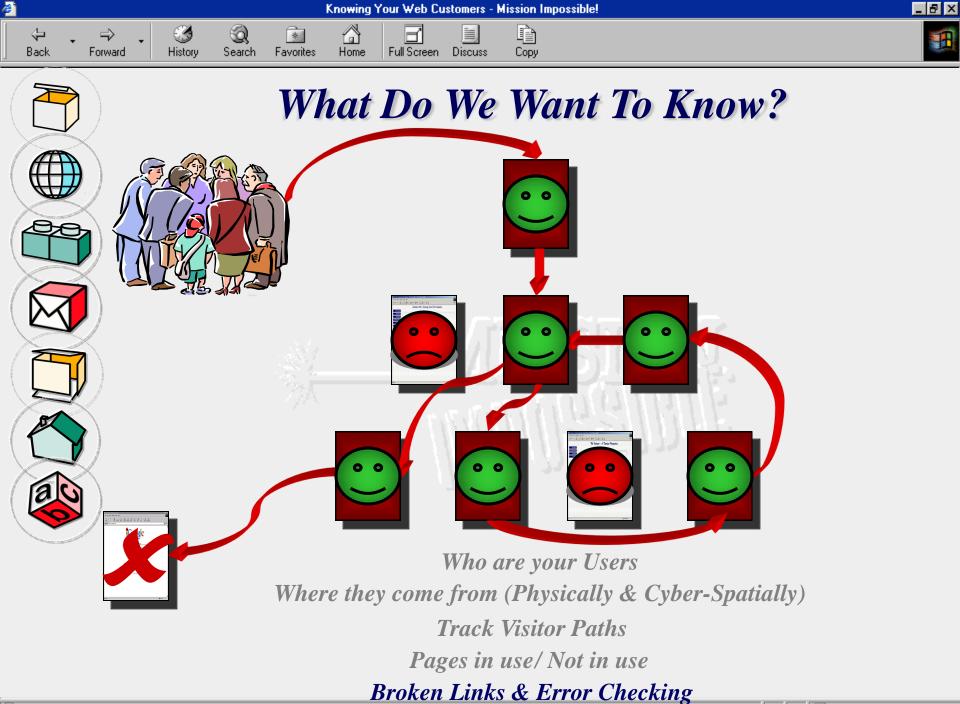

# **Factors Driving Repeat Visits!**

Þ

Сору

.....And increasingly so !

**(** 

Where they come from (Physically & Cyber-Spatially)

©2001 Google

- **Where a search engine. Where a search engine.**
- **@** Keywords used.
- **@** Change Promotion accordingly.

🖕 🛛 Done 🗌

Who are your Users

Where they come from (Physically & Cyber-Spatially)

Link To Us

Oirectory Category.

Sports

Travel

About Us Contact Us Help

*Where they come from (Physically & Cyber-Spatially)* 

Who are your Users Where they come from (Physically & Cyber-Spatially)

Who are your Users Where they come from (Physically & Cyber-Spatially)

eTForecasts

## Conclusions.

Trends Rather Than Specifics. Awareness. Best Method?

Where they come from (Physically & Cyber-Spatially) Track Visitor Paths 🖌 Pages in use/Not in use 🖌 Broken Links & Error Checking 🖌

H