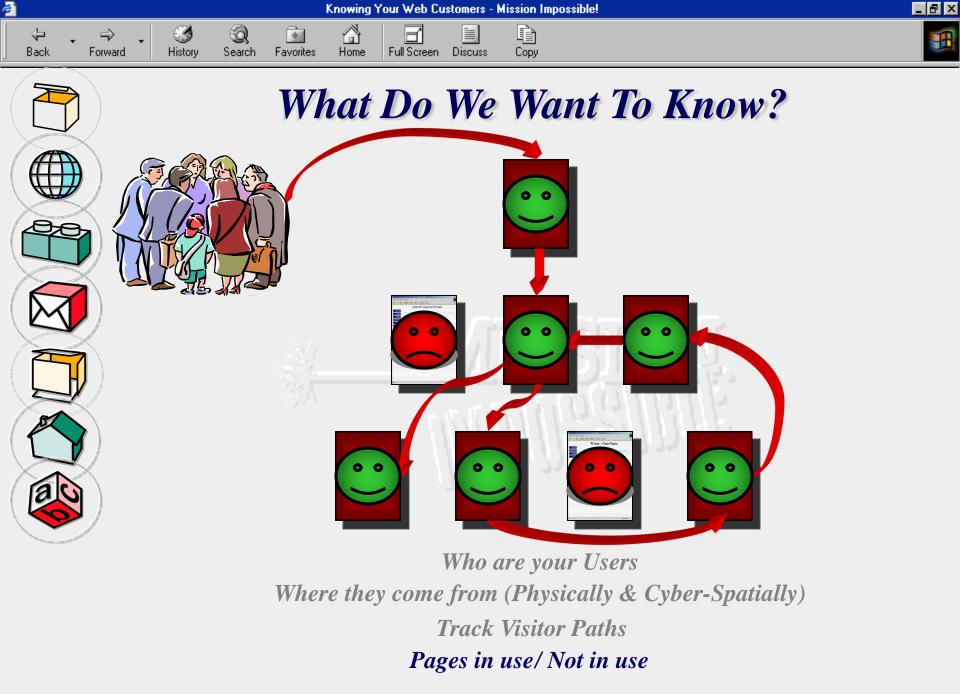

# **Factors Driving Repeat Visits!**

Þ

Сору

.....And increasingly so !

**(** 

Where they come from (Physically & Cyber-Spatially)

©2001 Google

- **Where a search engine. Where a search engine.**
- **@** Keywords used.
- **@** Change Promotion accordingly.

🖕 🛛 Done 🗌

Who are your Users

Where they come from (Physically & Cyber-Spatially)

Link To Us

Oirectory Category.

Sports

Travel

About Us Contact Us Help

*Where they come from (Physically & Cyber-Spatially)* 

Who are your Users Where they come from (Physically & Cyber-Spatially)

Who are your Users Where they come from (Physically & Cyber-Spatially)

eTForecasts