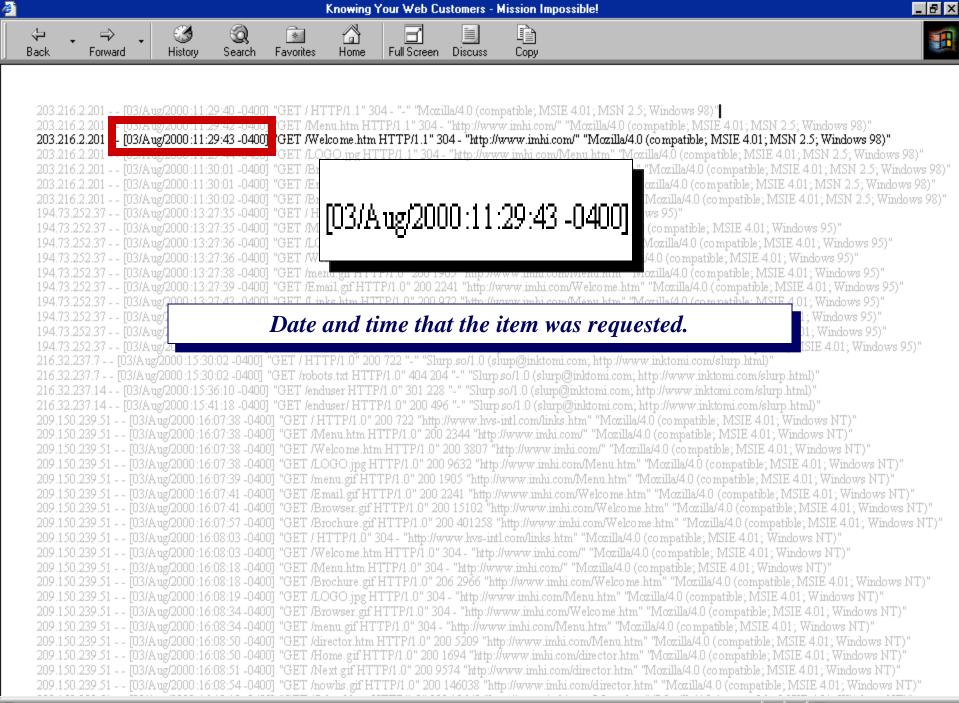

# **Factors Driving Repeat Visits!**

Þ

Сору

.....And increasingly so !

**(** 

Where they come from (Physically & Cyber-Spatially)

©2001 Google

- **Where a search engine. Where a search engine.**
- **@** Keywords used.
- **@** Change Promotion accordingly.

🖕 🛛 Done 🗌

Who are your Users

Where they come from (Physically & Cyber-Spatially)

Link To Us

Oirectory Category.

Sports

Travel

About Us Contact Us Help

*Where they come from (Physically & Cyber-Spatially)* 

Who are your Users Where they come from (Physically & Cyber-Spatially)

Who are your Users Where they come from (Physically & Cyber-Spatially)

eTForecasts