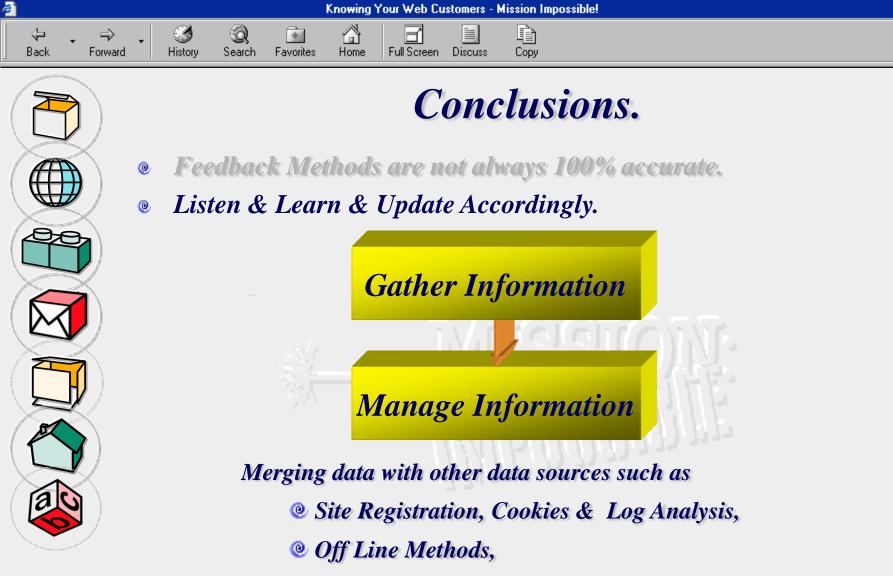

## Conclusions.

Trends Rather Than Specifics. Awareness. Best Method?

Where they come from (Physically & Cyber-Spatially) Track Visitor Paths 🖌 Pages in use/Not in use 🖌 Broken Links & Error Checking 🖌

H