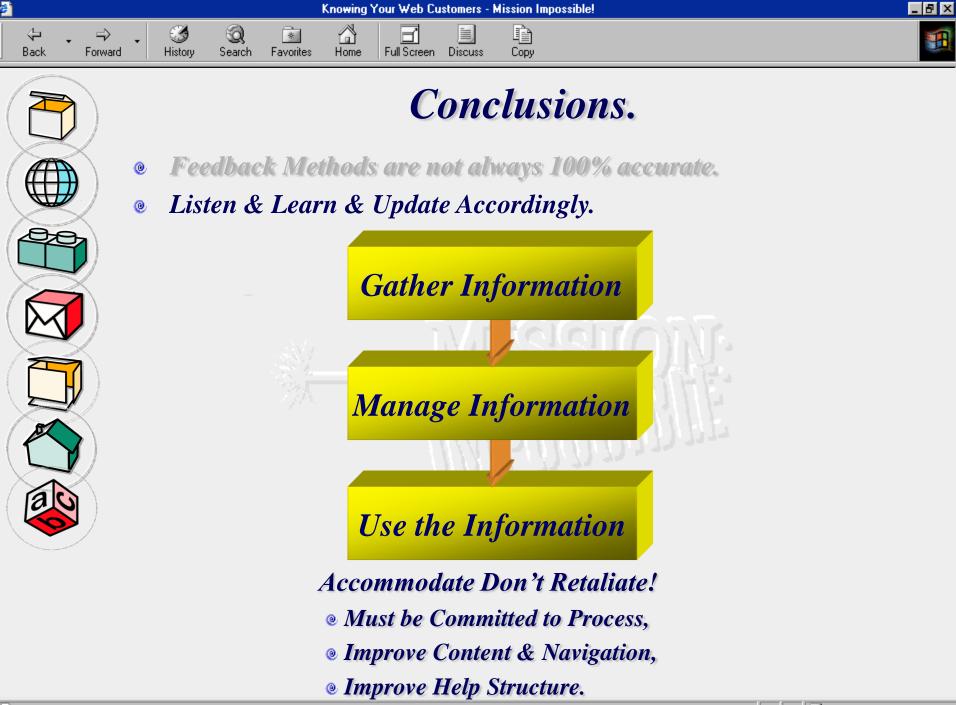

## Conclusions.

Trends Rather Than Specifics. Awareness. Best Method?

Where they come from (Physically & Cyber-Spatially) Track Visitor Paths 🖌 Pages in use/Not in use 🖌 Broken Links & Error Checking 🖌

H

- @ Customer databases,
- On-line marketers.

🛄 My Computer

\_ 8 ×

H

Must be Committed to Process,