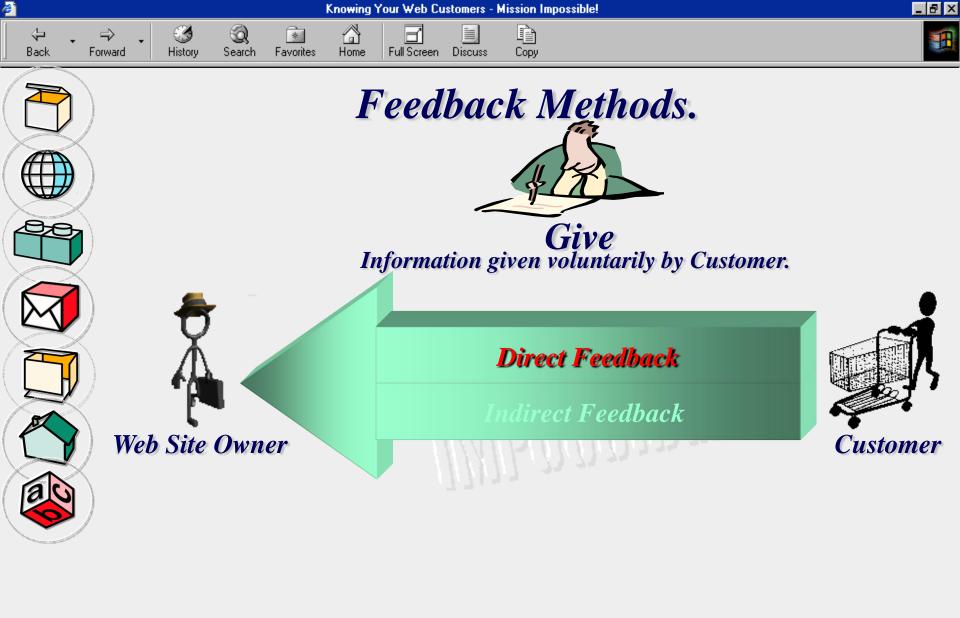

# Direct Feedback.

Direct Feedback can be broken down into four categories:

- e Email,
- **Traditional Methods** (Telephone, Fax & Address),
- *eedback Forms* (Surveys & Registration),
- Chat Forums (Chat-Rooms).

### **Direct Feedback**

normally provides us with qualitative information.

13

History

\*

Favorites

പ്പ

Home