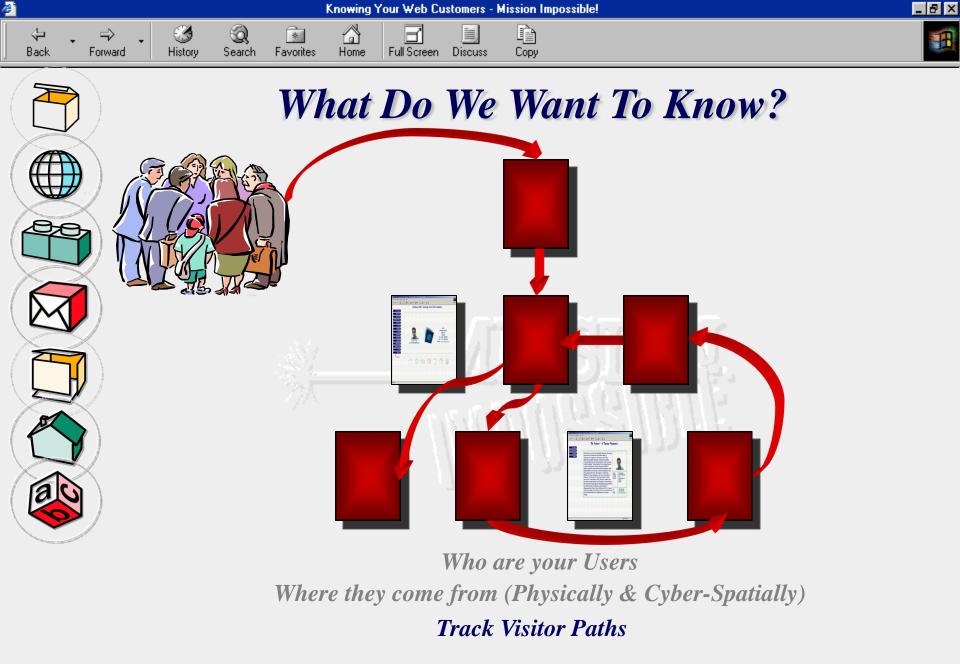

# **Factors Driving Repeat Visits!**

Þ

Сору

.....And increasingly so !

**(** 

Where they come from (Physically & Cyber-Spatially)

©2001 Google

- **Where a search engine. Where a search engine.**
- **@** Keywords used.
- **@** Change Promotion accordingly.

🖕 🛛 Done 🗌

Who are your Users

Where they come from (Physically & Cyber-Spatially)

Link To Us

Oirectory Category.

Sports

Travel

About Us Contact Us Help

*Where they come from (Physically & Cyber-Spatially)* 

Who are your Users Where they come from (Physically & Cyber-Spatially)

Who are your Users Where they come from (Physically & Cyber-Spatially)

eTForecasts