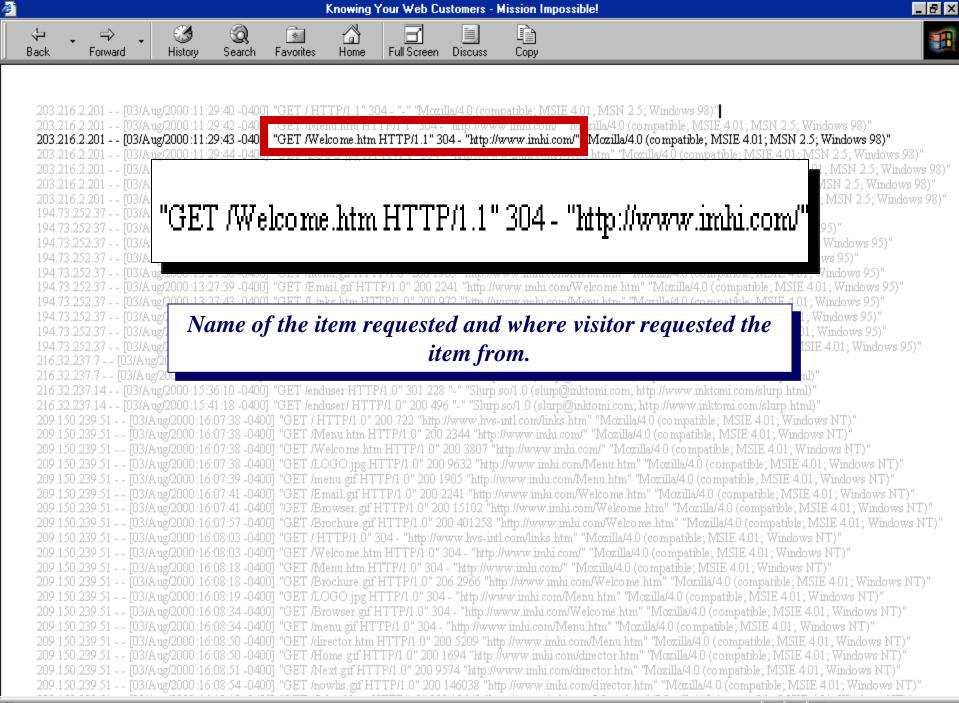

# **Factors Driving Repeat Visits!**

Þ

Сору

.....And increasingly so !

**(** 

Where they come from (Physically & Cyber-Spatially)

©2001 Google

- **Where a search engine. Where a search engine.**
- **@** Keywords used.
- **@** Change Promotion accordingly.

🖕 🛛 Done 🗌

Who are your Users

Where they come from (Physically & Cyber-Spatially)

Link To Us

Oirectory Category.

Sports

Travel

About Us Contact Us Help

*Where they come from (Physically & Cyber-Spatially)* 

Who are your Users Where they come from (Physically & Cyber-Spatially)

Who are your Users Where they come from (Physically & Cyber-Spatially)

eTForecasts