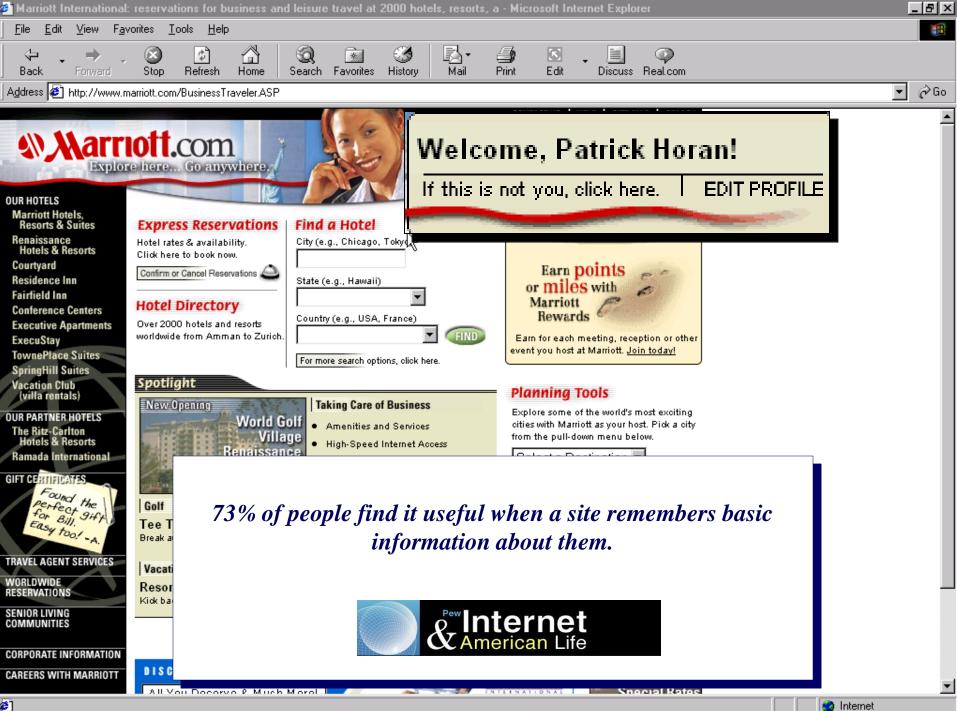

#### **Personalisation/Customisation**

Content of Site: @ Language, Personal Preferences, @ Contact Details, **@** Currency & Taxes @Advertisements, **@** Downloads, etc.

Look & Feel of Site: @ Colour, @ Layout, <sup>@</sup> Browsers, @ Bandwidth, etc.

🛄 My Computer

Privacy Policy : Terms of Use

© 2000 Radisson Hotels. All Rights Reserved.

| 🚰 Welcome to Radisson Hotels - Tell Us about Your Stay - Microsoft Internet Explorer                                                                                                                                                                                                                                                                                                                                                                                                                                                                                                                                                                                                                                                                                                                                                                             |                                                                                                       |
|------------------------------------------------------------------------------------------------------------------------------------------------------------------------------------------------------------------------------------------------------------------------------------------------------------------------------------------------------------------------------------------------------------------------------------------------------------------------------------------------------------------------------------------------------------------------------------------------------------------------------------------------------------------------------------------------------------------------------------------------------------------------------------------------------------------------------------------------------------------|-------------------------------------------------------------------------------------------------------|
| <u>F</u> ile <u>E</u> dit <u>V</u> iew F <u>a</u> vorites <u>T</u> ools <u>H</u> elp                                                                                                                                                                                                                                                                                                                                                                                                                                                                                                                                                                                                                                                                                                                                                                             | (B)                                                                                                   |
| ↔     ↔     ↔     ↔     ↓     ↓     ↓     ↓     ↓     ↓     ↓     ↓     ↓     ↓     ↓     ↓     ↓     ↓     ↓     ↓     ↓     ↓     ↓     ↓     ↓     ↓     ↓     ↓     ↓     ↓     ↓     ↓     ↓     ↓     ↓     ↓     ↓     ↓     ↓     ↓     ↓     ↓     ↓     ↓     ↓     ↓     ↓     ↓     ↓     ↓     ↓     ↓     ↓     ↓     ↓     ↓     ↓     ↓     ↓     ↓     ↓     ↓     ↓     ↓     ↓     ↓     ↓     ↓     ↓     ↓     ↓     ↓     ↓     ↓     ↓     ↓     ↓     ↓     ↓     ↓     ↓     ↓     ↓     ↓     ↓     ↓     ↓     ↓     ↓     ↓     ↓     ↓     ↓     ↓     ↓     ↓     ↓     ↓     ↓     ↓     ↓     ↓     ↓     ↓     ↓     ↓     ↓     ↓     ↓     ↓     ↓     ↓     ↓     ↓     ↓     ↓     ↓     ↓     ↓     ↓     ↓     ↓     ↓     ↓     ↓     ↓     ↓     ↓     ↓     ↓     ↓     ↓     ↓     ↓     ↓     ↓ </th <th>al.com</th> | al.com                                                                                                |
| Address 🕢 http://www.radisson.com/RAD/Customer_Service/radYourStay/1,2522,,00.html                                                                                                                                                                                                                                                                                                                                                                                                                                                                                                                                                                                                                                                                                                                                                                               | 💌 🔗 Go                                                                                                |
|                                                                                                                                                                                                                                                                                                                                                                                                                                                                                                                                                                                                                                                                                                                                                                                                                                                                  | Go to                                                                                                 |
| Radisson                                                                                                                                                                                                                                                                                                                                                                                                                                                                                                                                                                                                                                                                                                                                                                                                                                                         |                                                                                                       |
| Make a Reservation : Change a Reservation : Plan an Event :                                                                                                                                                                                                                                                                                                                                                                                                                                                                                                                                                                                                                                                                                                                                                                                                      | Find a Hotel : ServiceFirst™                                                                          |
| Welcome to Radisson.com : <b>Pat<del>ri</del>ck Horan</b> Other guests, <b>sign in.</b>                                                                                                                                                                                                                                                                                                                                                                                                                                                                                                                                                                                                                                                                                                                                                                          | Guest@ccess<br>Personalize Your Page                                                                  |
|                                                                                                                                                                                                                                                                                                                                                                                                                                                                                                                                                                                                                                                                                                                                                                                                                                                                  |                                                                                                       |
| Tell Us About Your Stay                                                                                                                                                                                                                                                                                                                                                                                                                                                                                                                                                                                                                                                                                                                                                                                                                                          | Guest Satisfaction                                                                                    |
| Please complete this comment card to help us achieve 100 percent guest satisfaction for                                                                                                                                                                                                                                                                                                                                                                                                                                                                                                                                                                                                                                                                                                                                                                          | Guest Satisfaction                                                                                    |
| our guests.                                                                                                                                                                                                                                                                                                                                                                                                                                                                                                                                                                                                                                                                                                                                                                                                                                                      | Guest Satisfaction                                                                                    |
|                                                                                                                                                                                                                                                                                                                                                                                                                                                                                                                                                                                                                                                                                                                                                                                                                                                                  | Tell us about your stay                                                                               |
|                                                                                                                                                                                                                                                                                                                                                                                                                                                                                                                                                                                                                                                                                                                                                                                                                                                                  | Complete our e-comment –                                                                              |
| Check-Out Date (required): 06 🔽 February 2001 💌                                                                                                                                                                                                                                                                                                                                                                                                                                                                                                                                                                                                                                                                                                                                                                                                                  | card online.                                                                                          |
|                                                                                                                                                                                                                                                                                                                                                                                                                                                                                                                                                                                                                                                                                                                                                                                                                                                                  | Site Help                                                                                             |
| Please rank your experience at Radisson Hotels Worldwide.                                                                                                                                                                                                                                                                                                                                                                                                                                                                                                                                                                                                                                                                                                                                                                                                        | > <b>Your Privacy Rights</b><br>Our commitment to                                                     |
| 1) If you visited this area in the future, would you stay at this Radisson again?                                                                                                                                                                                                                                                                                                                                                                                                                                                                                                                                                                                                                                                                                                                                                                                | protecting your privacy.                                                                              |
| C Definitely 💿 Probably C Undecided C Probably not C Definitely not                                                                                                                                                                                                                                                                                                                                                                                                                                                                                                                                                                                                                                                                                                                                                                                              | <ul> <li>Using Radisson.com</li> <li>Technical requirements</li> <li>for optimal browsing.</li> </ul> |
| 2) Overall, how would you rate your room during your last stay at this Radisson?                                                                                                                                                                                                                                                                                                                                                                                                                                                                                                                                                                                                                                                                                                                                                                                 | > Terms of Use                                                                                        |
| C Much better than expected                                                                                                                                                                                                                                                                                                                                                                                                                                                                                                                                                                                                                                                                                                                                                                                                                                      | Your rights and responsibilities.                                                                     |
| © Better than expected                                                                                                                                                                                                                                                                                                                                                                                                                                                                                                                                                                                                                                                                                                                                                                                                                                           |                                                                                                       |
| O Just as expected                                                                                                                                                                                                                                                                                                                                                                                                                                                                                                                                                                                                                                                                                                                                                                                                                                               |                                                                                                       |
| C Worse than expected                                                                                                                                                                                                                                                                                                                                                                                                                                                                                                                                                                                                                                                                                                                                                                                                                                            |                                                                                                       |
| C Much worse than expected                                                                                                                                                                                                                                                                                                                                                                                                                                                                                                                                                                                                                                                                                                                                                                                                                                       |                                                                                                       |
| 3) Overall, how would you rate the employees you encountered during your last stay?                                                                                                                                                                                                                                                                                                                                                                                                                                                                                                                                                                                                                                                                                                                                                                              |                                                                                                       |
| C Much better than expected                                                                                                                                                                                                                                                                                                                                                                                                                                                                                                                                                                                                                                                                                                                                                                                                                                      |                                                                                                       |
|                                                                                                                                                                                                                                                                                                                                                                                                                                                                                                                                                                                                                                                                                                                                                                                                                                                                  | <b>T</b>                                                                                              |