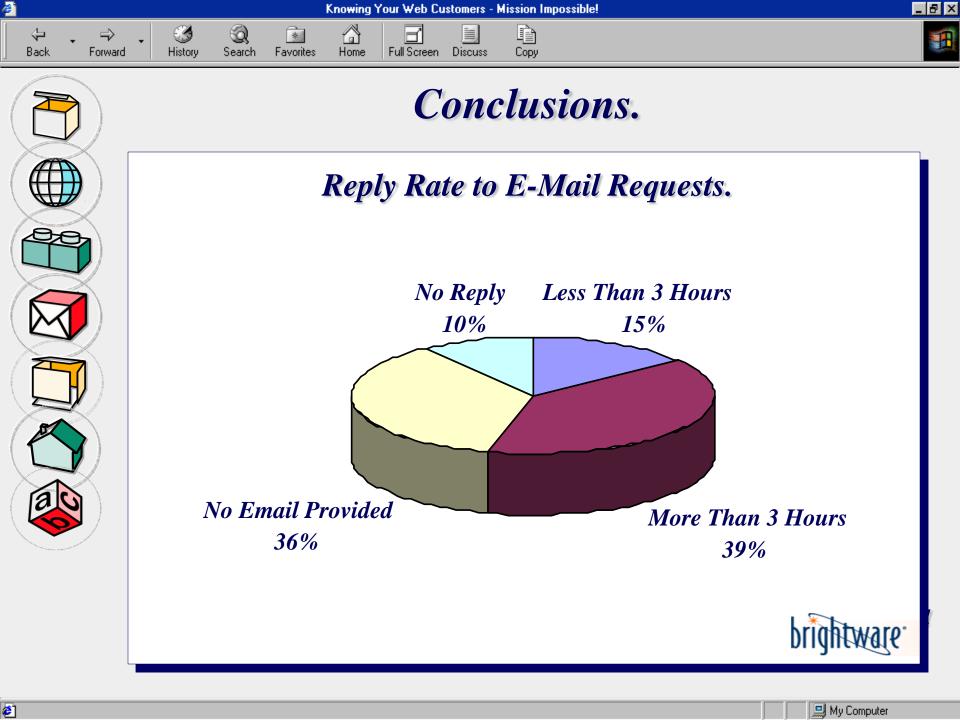

How many people surf the web regularly?

How many people fill in web forms or send emails to site administrators regularly?

Forms Submitted by 0.189% of Visitors to my site over a 6 month period.