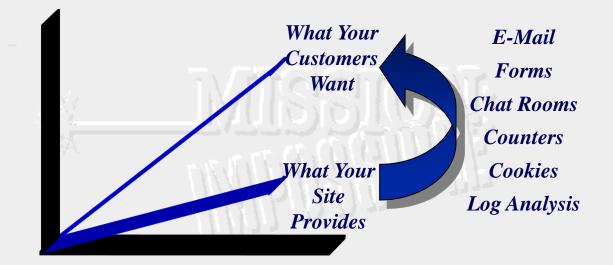

# Direct Feedback.

Direct Feedback can be broken down into four categories:

- e Email,
- **Traditional Methods** (Telephone, Fax & Address),
- *eedback Forms* (Surveys & Registration),
- Chat Forums (Chat-Rooms).

### **Direct Feedback**

normally provides us with qualitative information.

13

History

\*

Favorites

പ്പ

Home

How many people surf the web regularly?

How many people fill in web forms or send emails to site administrators regularly?

Forms Submitted by 0.189% of Visitors to my site over a 6 month period.