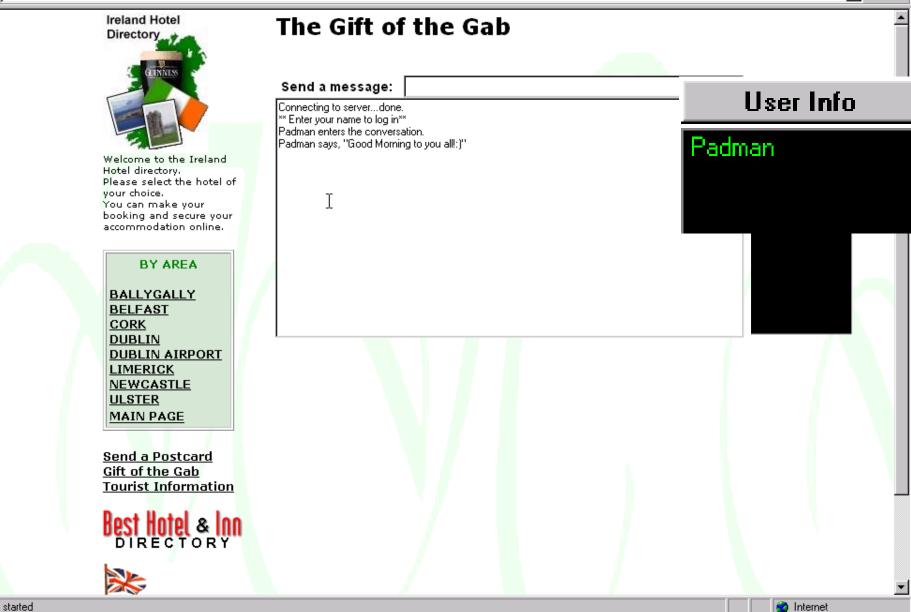

# Direct Feedback.

Direct Feedback can be broken down into four categories:

- e Email,
- **Traditional Methods** (Telephone, Fax & Address),
- *eedback Forms* (Surveys & Registration),
- Chat Forums (Chat-Rooms).

### **Direct Feedback**

normally provides us with qualitative information.

13

History

\*

Favorites

പ്പ

Home