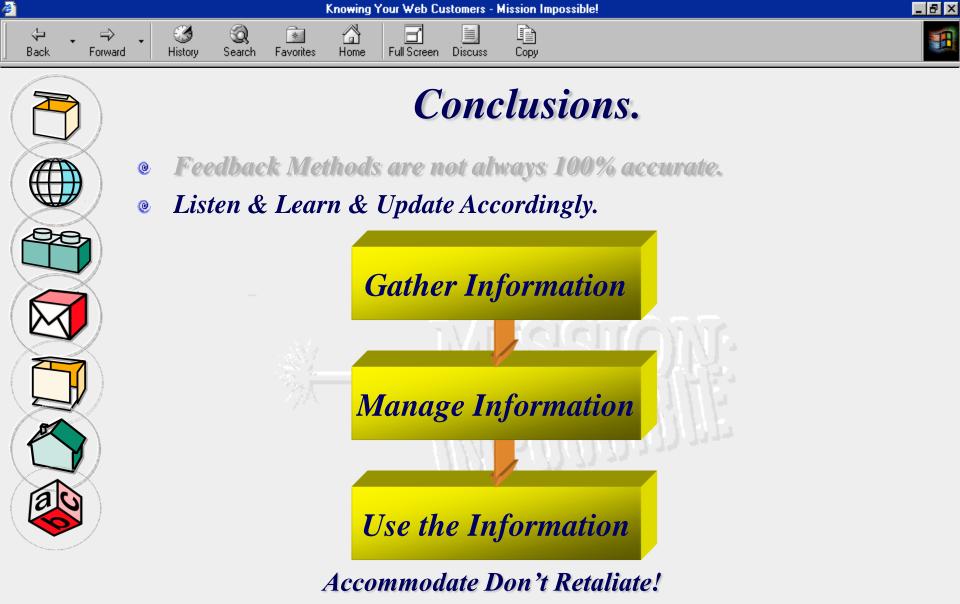

## Conclusions.

Trends Rather Than Specifics. Awareness. Best Method?

Where they come from (Physically & Cyber-Spatially) Track Visitor Paths 🖌 Pages in use/Not in use 🖌 Broken Links & Error Checking 🖌

H