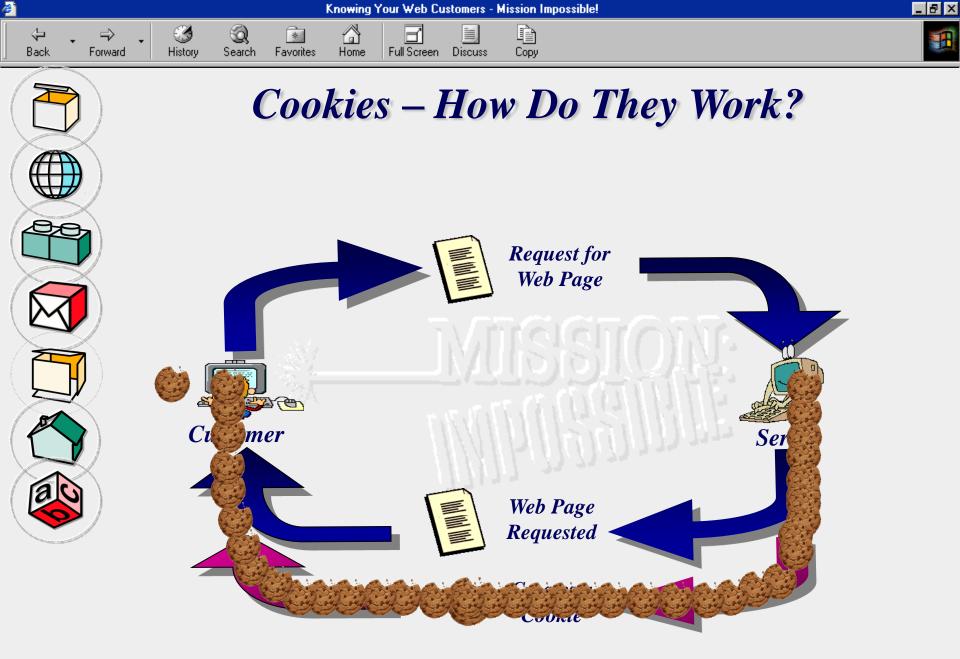

## Hit Counters count the number of Requests made to a server.

🥔 Selected: IMHI HomePage

<u>File Edit Search H</u>elp

Cookies Common Uses:

\_ 8 ×

Visitor Cookie

**Preference** Cookies

Shopping Basket Cookie

**Tracking Cookie** 

ø

http://www.marriott.com/rewards/enroll/default.asp?source=GAhomepage

**@**]

**ë** ]

**ë** ]

**ë**)

🔜 My Computer