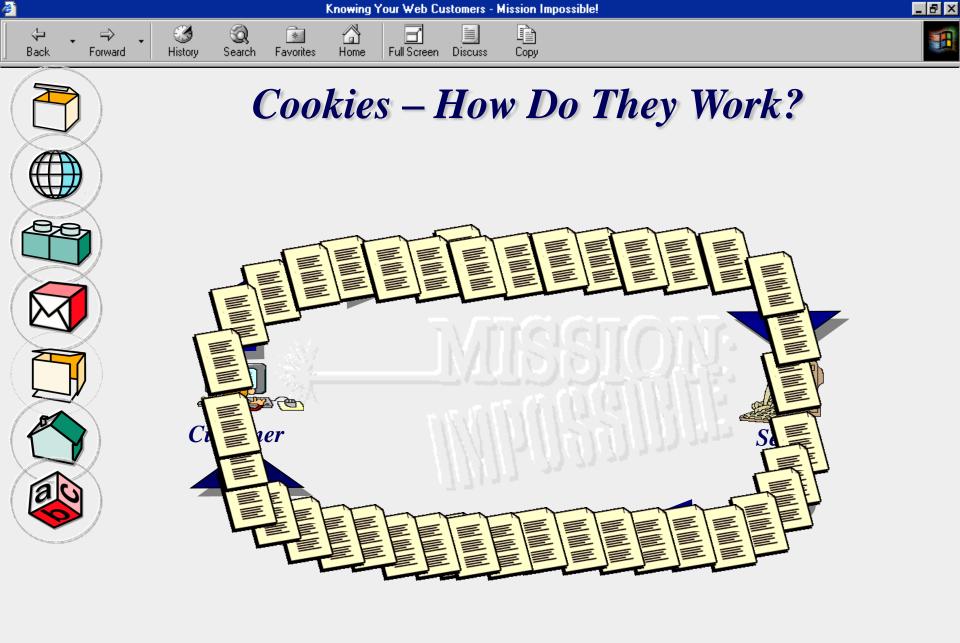

## Hit Counters count the number of Requests made to a server.

🥔 Selected: IMHI HomePage

<u>File Edit Search H</u>elp

Cookies Common Uses:

\_ 8 ×

Visitor Cookie

**Preference** Cookies

Shopping Basket Cookie

**Tracking Cookie** 

ø

http://www.marriott.com/rewards/enroll/default.asp?source=GAhomepage

**@**]

**ë** ]

**ë** ]

**ë**)

🔜 My Computer