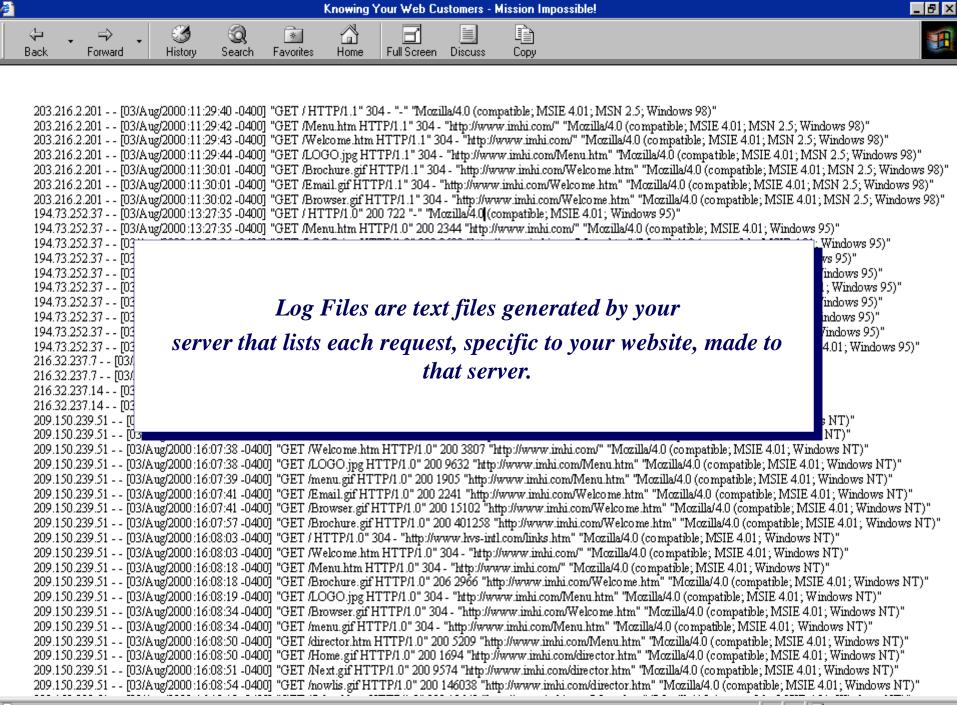

## Hit Counters count the number of Requests made to a server.

🥔 Selected: IMHI HomePage

<u>File Edit Search H</u>elp

Cookies Common Uses:

\_ 8 ×

Visitor Cookie

**Preference** Cookies

Shopping Basket Cookie