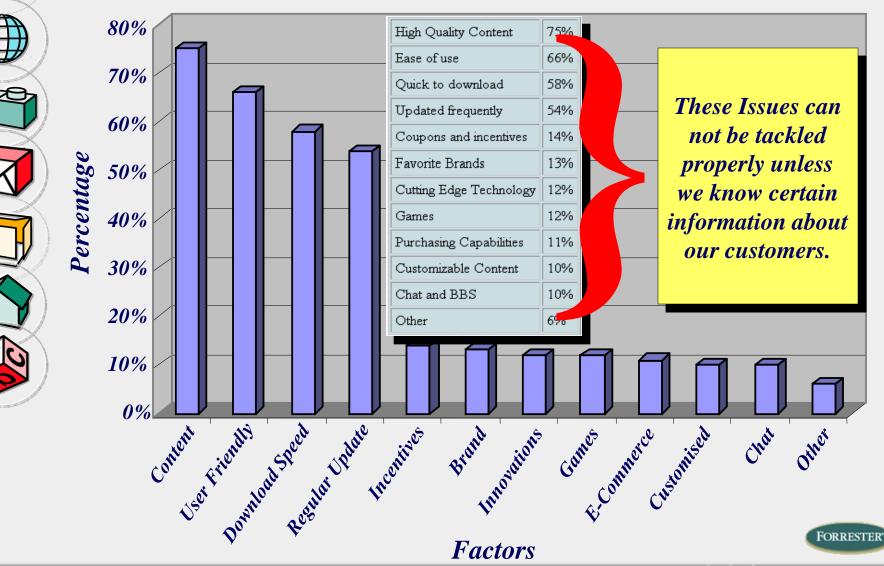

# **Factors Driving Repeat Visits!**

Þ

Сору

.....And increasingly so !

**(** 

Where they come from (Physically & Cyber-Spatially)

©2001 Google

- **Where a search engine. Where a search engine.**
- **@** Keywords used.
- **@** Change Promotion accordingly.