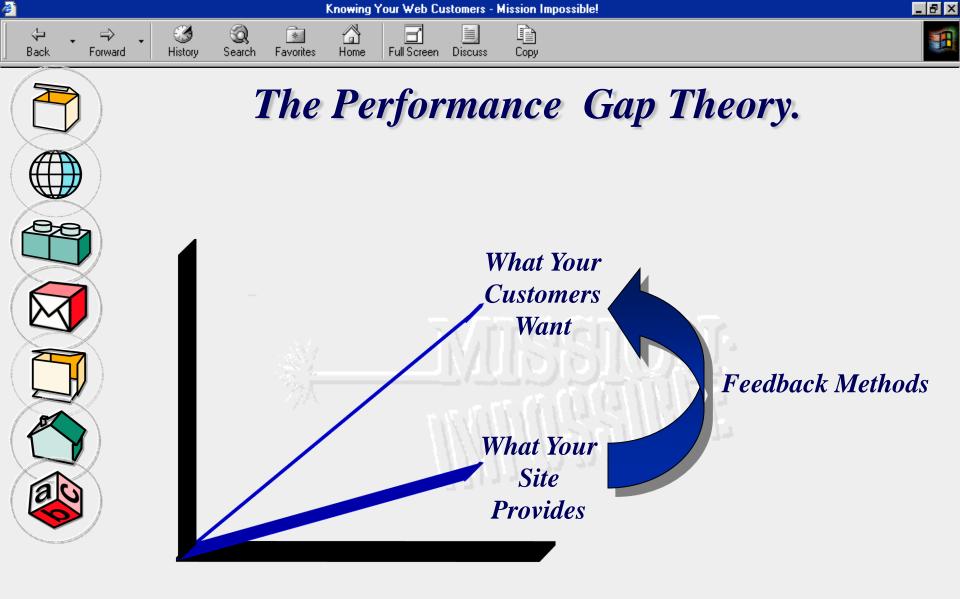

# **Factors Driving Repeat Visits!**

Þ

Сору

.....And increasingly so !

**(** 

Where they come from (Physically & Cyber-Spatially)

©2001 Google

- **Where a search engine. Where a search engine.**
- **@** Keywords used.
- **@** Change Promotion accordingly.

🖕 🛛 Done 🗌

Who are your Users

Where they come from (Physically & Cyber-Spatially)

Link To Us

Oirectory Category.

Sports

Travel

About Us Contact Us Help

*Where they come from (Physically & Cyber-Spatially)* 

Who are your Users Where they come from (Physically & Cyber-Spatially)

Who are your Users Where they come from (Physically & Cyber-Spatially)

eTForecasts