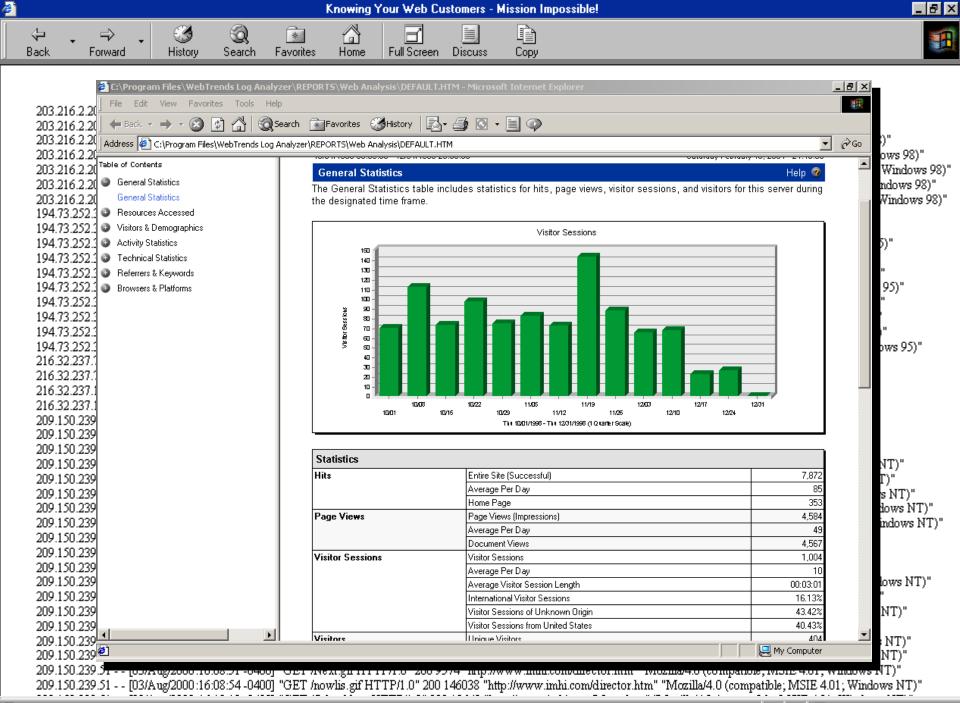

#### Hit Counters.

ALL PROPERTY AND A CONTRACT OF A CONTRACT OF

٢

# Hit sounters count the number of times a page is visited!

## Hit Counters count the number of Requests made to a server.

🥔 Selected: IMHI HomePage

<u>File Edit Search H</u>elp

Cookies Common Uses:

\_ 8 ×

Visitor Cookie

**Preference** Cookies

Shopping Basket Cookie

## Conclusions.

Trends Rather Than Specifics. Awareness. Best Method?

Where they come from (Physically & Cyber-Spatially) Track Visitor Paths 🖌 Pages in use/Not in use 🖌 Broken Links & Error Checking 🖌

H