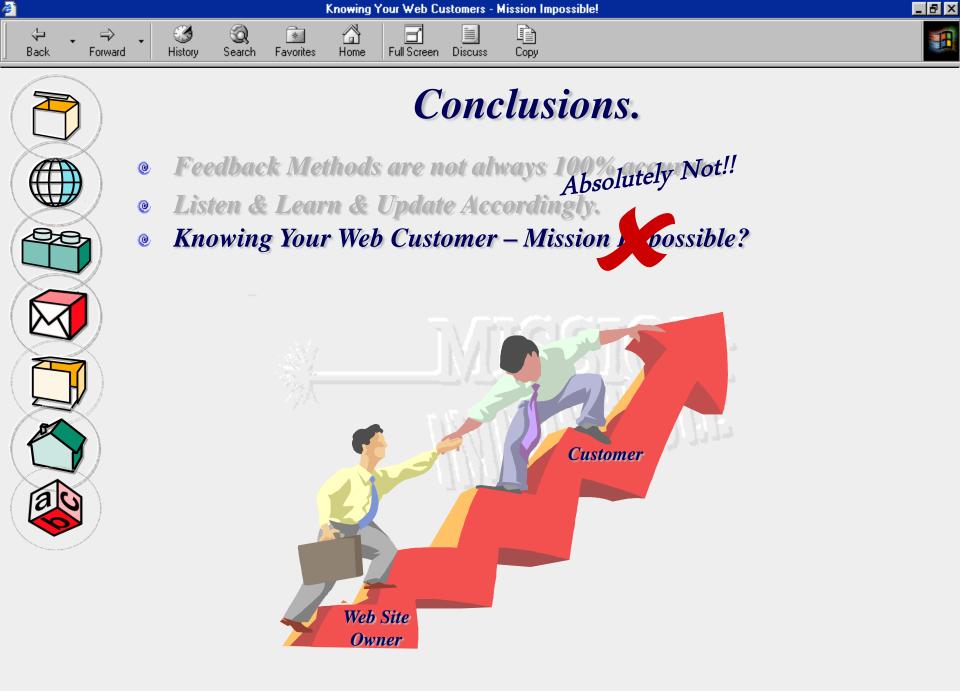

## Conclusions.

Trends Rather Than Specifics. Awareness. Best Method?

Where they come from (Physically & Cyber-Spatially) Track Visitor Paths 🖌 Pages in use/Not in use 🖌 Broken Links & Error Checking 🖌

H