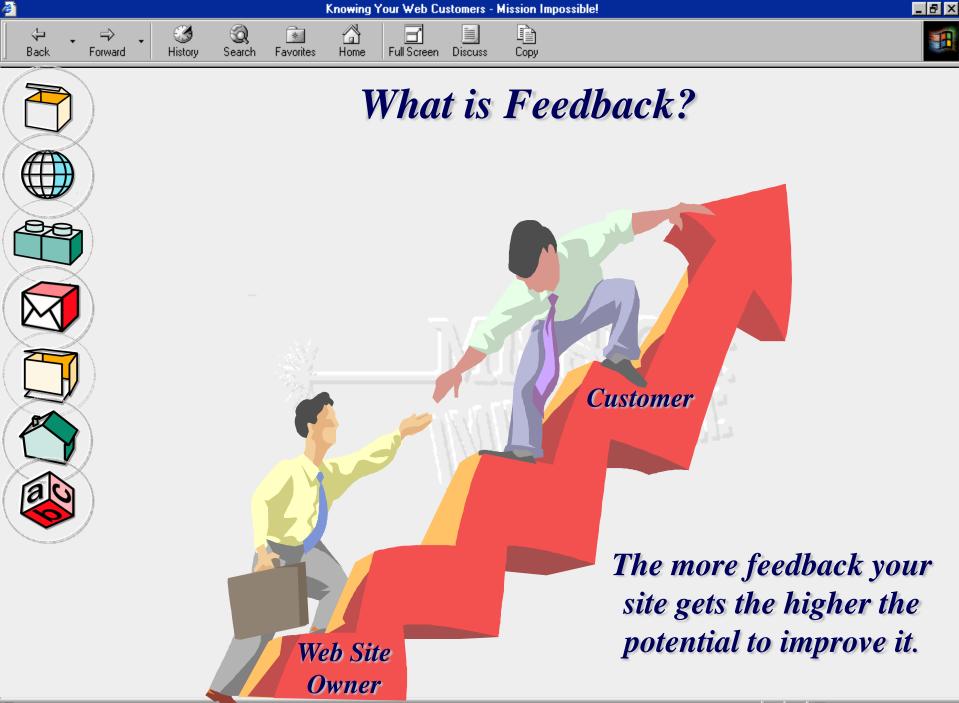

# **Factors Driving Repeat Visits!**

Þ

Сору

.....And increasingly so !

**(** 

Where they come from (Physically & Cyber-Spatially)

©2001 Google

- **Where a search engine. Where a search engine.**
- **@** Keywords used.
- **@** Change Promotion accordingly.