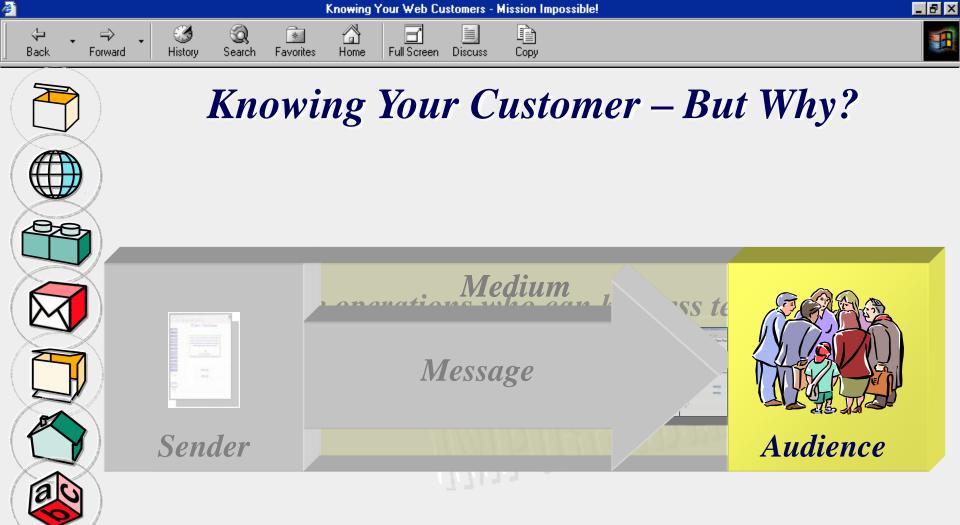

🛄 My Computer

Knowing your Audience will help to ensure that one is sending the right message at the right time and at the right cost through the right channels to the right audience.