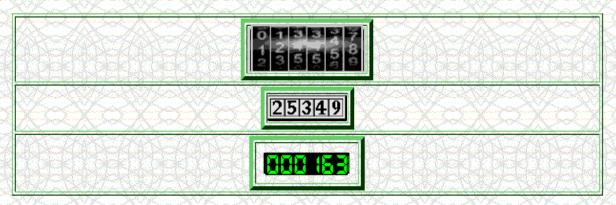

# Hit sounters count the number of times a page is visited!

## Hit Counters count the number of Requests made to a server.

🥔 Selected: IMHI HomePage

<u>File Edit Search H</u>elp

Cookies Common Uses:

\_ 8 ×

Visitor Cookie

**Preference** Cookies

Shopping Basket Cookie