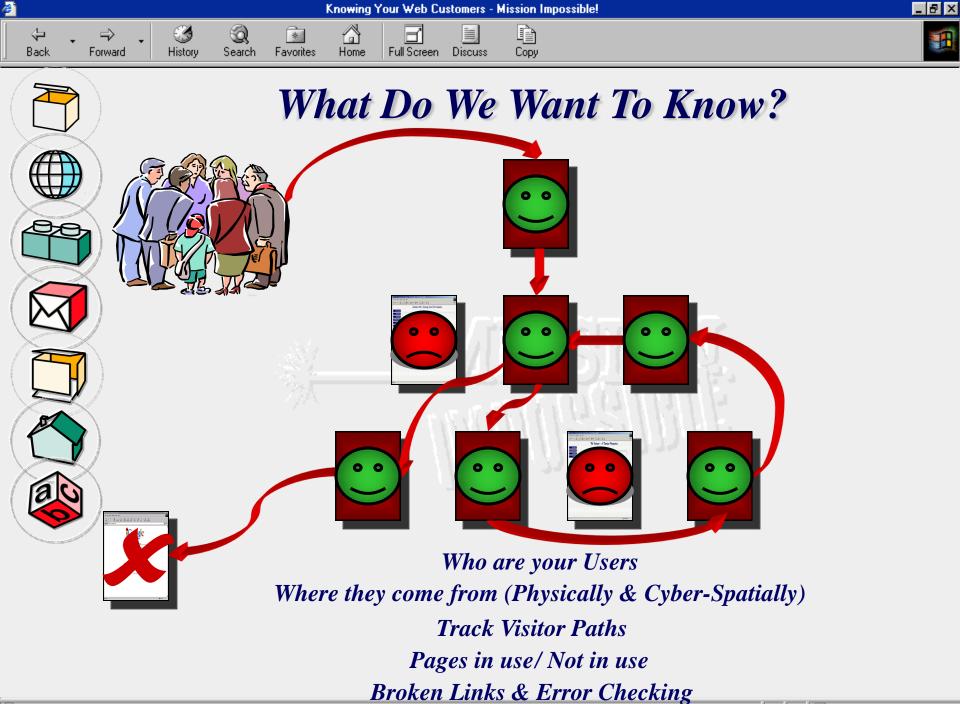

# **Factors Driving Repeat Visits!**

Þ

Сору

.....And increasingly so !

**(** 

Where they come from (Physically & Cyber-Spatially)

©2001 Google

- **Where a search engine. Where a search engine.**
- **@** Keywords used.
- **@** Change Promotion accordingly.

🖕 🛛 Done 🗌

Who are your Users

Where they come from (Physically & Cyber-Spatially)

Link To Us

Oirectory Category.

Sports

Travel

About Us Contact Us Help

*Where they come from (Physically & Cyber-Spatially)* 

Who are your Users Where they come from (Physically & Cyber-Spatially)

Who are your Users Where they come from (Physically & Cyber-Spatially)

eTForecasts

## Conclusions.

Trends Rather Than Specifics. Awareness. Best Method?

Where they come from (Physically & Cyber-Spatially) Track Visitor Paths 🖌 Pages in use/Not in use 🖌 Broken Links & Error Checking 🖌

H