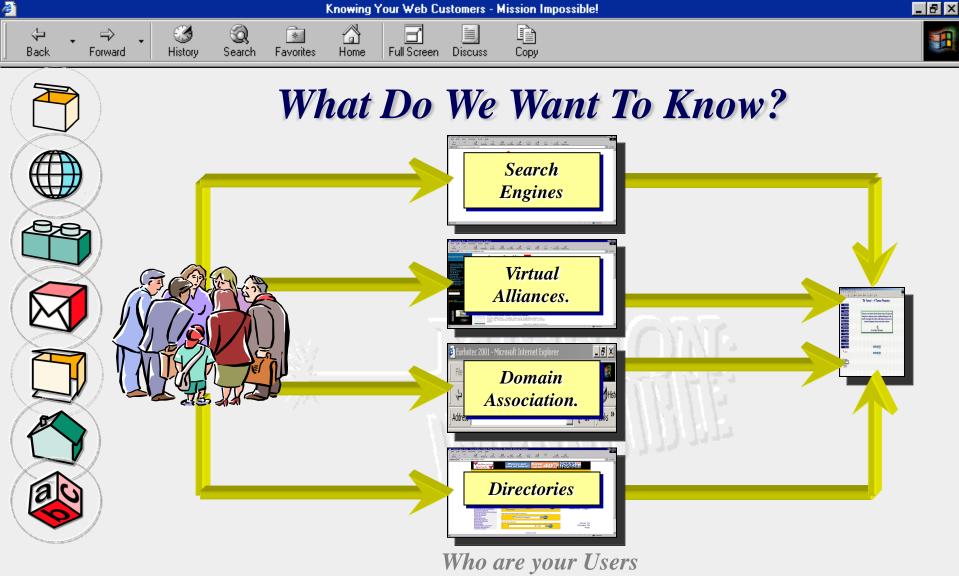

# **Factors Driving Repeat Visits!**

Þ

Сору

.....And increasingly so !

**(** 

Where they come from (Physically & Cyber-Spatially)

©2001 Google

- **Where a search engine. Where a search engine.**
- **@** Keywords used.
- **@** Change Promotion accordingly.

🖕 🛛 Done 🗌

Who are your Users

Where they come from (Physically & Cyber-Spatially)

Link To Us

Oirectory Category.

Sports

Travel

About Us Contact Us Help

*Where they come from (Physically & Cyber-Spatially)* 

Who are your Users Where they come from (Physically & Cyber-Spatially)

Who are your Users Where they come from (Physically & Cyber-Spatially)

eTForecasts