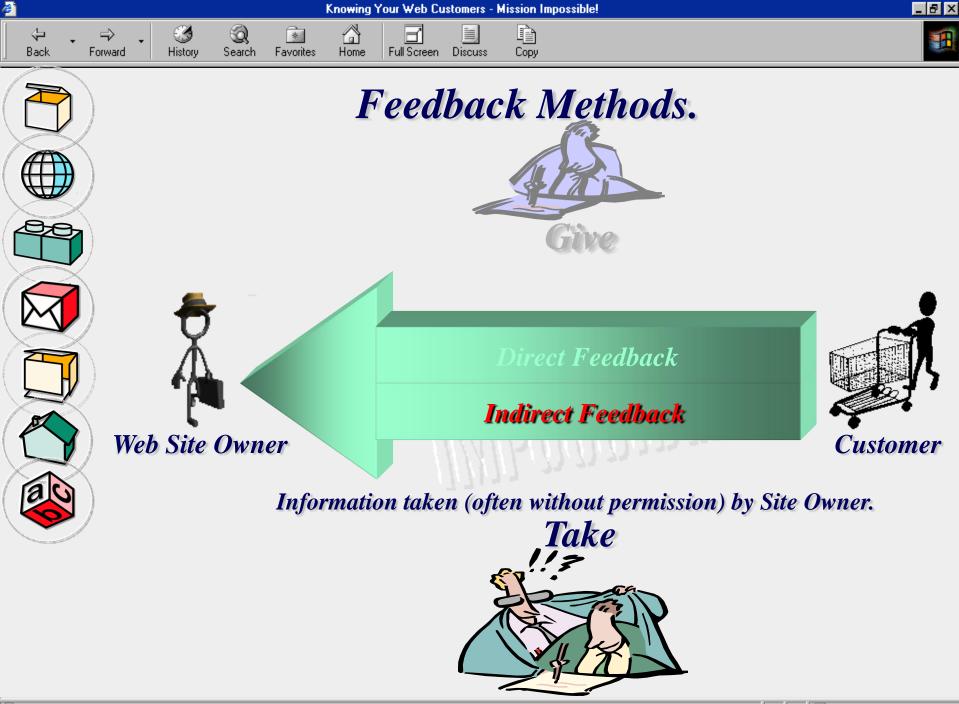

# Direct Feedback.

Direct Feedback can be broken down into four categories:

- e Email,
- **Traditional Methods** (Telephone, Fax & Address),
- *eedback Forms* (Surveys & Registration),
- Chat Forums (Chat-Rooms).