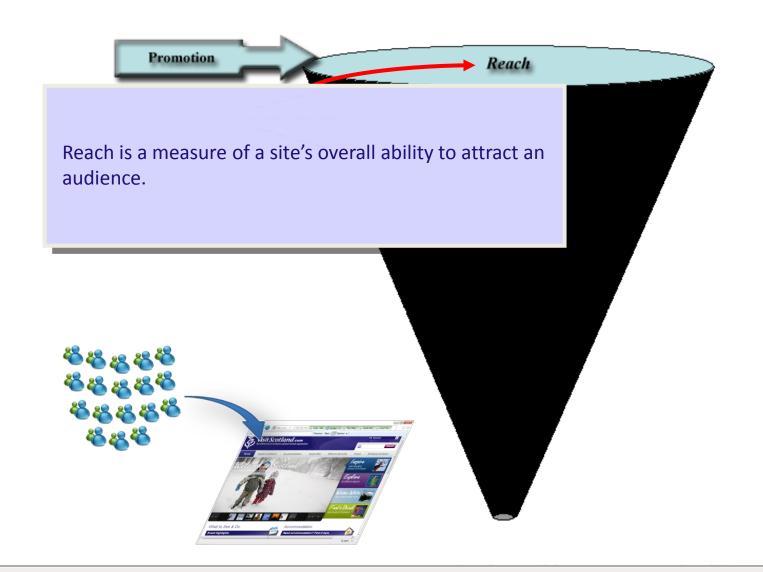

# "There is plenty of anecdotal evidence indicating that the Web is a successful channel of distribution"

"You cannot Manage what you do not Measure!!"

- - X

- - X

File Edit View History Bookmarks Tools Help