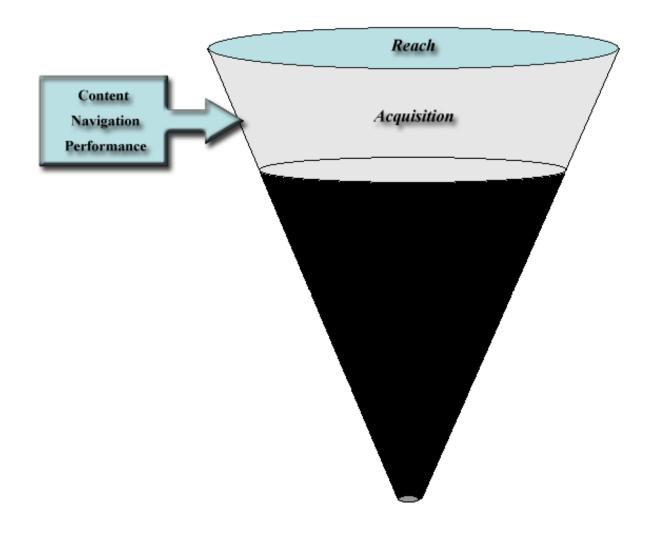

"One of the most important steps in conducting a thorough investigation into website effectiveness is deciding on which aspects of the site are to be considered"

(Mich et al, 2005)

\_ D X

Basic Insight: It's All About People - But Technology Gets You Closer.