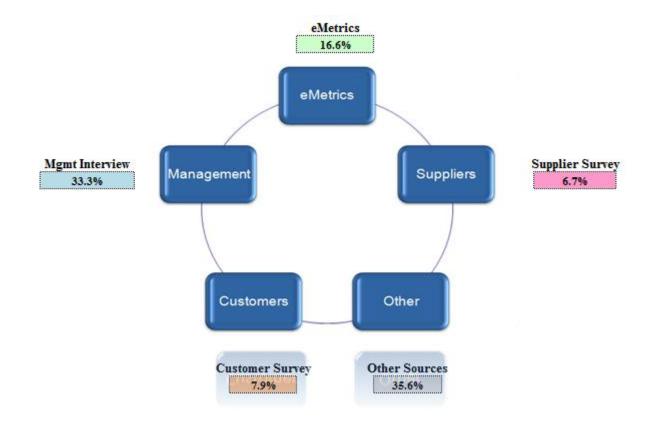

# "There is plenty of anecdotal evidence indicating that the Web is a successful channel of distribution"

"You cannot Manage what you do not Measure!!"

- - X

- - X

File Edit View History Bookmarks Tools Help

"One of the most important steps in conducting a thorough investigation into website effectiveness is deciding on which aspects of the site are to be considered"

(Mich et al, 2005)

\_ D X

Basic Insight: It's All About People - But Technology Gets You Closer.

# Not everything that can be counted counts And not everything that counts can be counted.

(Einstein)

\_ D X

File Edit View History Bookmarks Tools Help