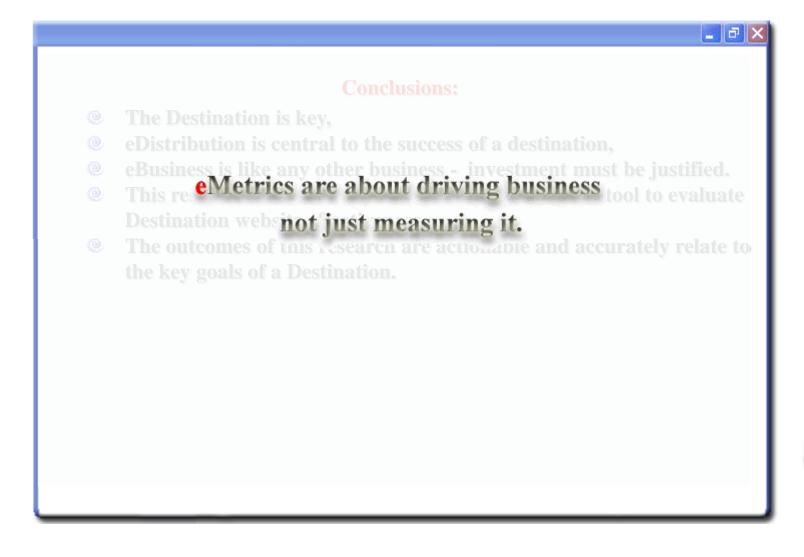

# Aim.

"To develop a comprehensive and holistic framework to evaluate the effectiveness of Destination Websites."

- - X

File Edit View History Bookmarks Tools Help

"One of the most important steps in conducting a thorough investigation into website effectiveness is deciding on which aspects of the site are to be considered"

(Mich et al, 2005)

\_ D X

Basic Insight: It's All About People - But Technology Gets You Closer.