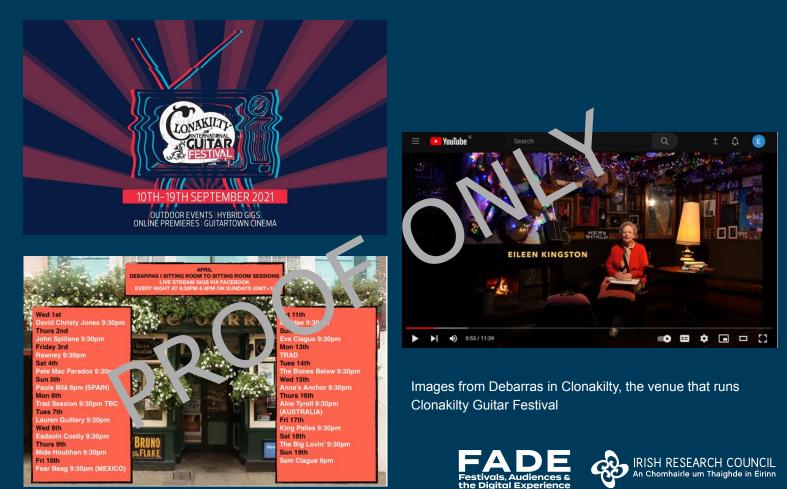

| Festival                                    | Genre               | Location   | Date        | Digitalization '20-'21                                       | and an                                                                                                                                                                                                                                                                                                                                                                                                                                                                                                                                                                                                                                                                                                                                                                                                                                                                                                                                                                                                                                                                                                                                                                                                                                                                                                                                                                                                                                                                                                                                                                                                                                                                                                                                                                                                                                                                                                                                                                                                                                                                                                                                                                                                                                                                                                                                       |
|---------------------------------------------|---------------------|------------|-------------|--------------------------------------------------------------|-------------------------------------------------------------------------------------------------------------------------------------------------------------------------------------------------------------------------------------------------------------------------------------------------------------------------------------------------------------------------------------------------------------------------------------------------------------------------------------------------------------------------------------------------------------------------------------------------------------------------------------------------------------------------------------------------------------------------------------------------------------------------------------------------------------------------------------------------------------------------------------------------------------------------------------------------------------------------------------------------------------------------------------------------------------------------------------------------------------------------------------------------------------------------------------------------------------------------------------------------------------------------------------------------------------------------------------------------------------------------------------------------------------------------------------------------------------------------------------------------------------------------------------------------------------------------------------------------------------------------------------------------------------------------------------------------------------------------------------------------------------------------------------------------------------------------------------------------------------------------------------------------------------------------------------------------------------------------------------------------------------------------------------------------------------------------------------------------------------------------------------------------------------------------------------------------------------------------------------------------------------------------------------------------------------------------------------------------------------------------------------------------------------------------------------------------------|
| Clonakilty International<br>Guitar Festival | Music               | Clonakilty | September   | Facebook, Twitter,<br>YouTube; Streamed live<br>via ReStream | HILVINN NEST COLL<br>ALTS CENTRE<br>ALTS CENTRE |
| Baltimore Fiddle Fair                       | Music               | Baltimore  | May         | Facebook, Twitter,<br>YouTube                                | Retrievel Poly Poly Poly Poly Poly Poly Poly Pol                                                                                                                                                                                                                                                                                                                                                                                                                                                                                                                                                                                                                                                                                                                                                                                                                                                                                                                                                                                                                                                                                                                                                                                                                                                                                                                                                                                                                                                                                                                                                                                                                                                                                                                                                                                                                                                                                                                                                                                                                                                                                                                                                                                                                                                                                                                                                                                                      |
| Ballydehob Jazz Festival                    | Music               | Ballydehob | April/ May  | YouTube                                                      | LU IC CL CERTE HELINGTE                                                                                                                                                                                                                                                                                                                                                                                                                                                                                                                                                                                                                                                                                                                                                                                                                                                                                                                                                                                                                                                                                                                                                                                                                                                                                                                                                                                                                                                                                                                                                                                                                                                                                                                                                                                                                                                                                                                                                                                                                                                                                                                                                                                                                                                                                                                                                                                                                               |
| Secret Song                                 | Music               | Ballydehob | October     | Facebor, YouTube;                                            | HASTERS OF HARTIN WINKS HARTIN WINKS HARTIN WINKS HARTING ANNORYS SWANUT FEST                                                                                                                                                                                                                                                                                                                                                                                                                                                                                                                                                                                                                                                                                                                                                                                                                                                                                                                                                                                                                                                                                                                                                                                                                                                                                                                                                                                                                                                                                                                                                                                                                                                                                                                                                                                                                                                                                                                                                                                                                                                                                                                                                                                                                                                                                                                                                                         |
| Fastnet Film Festival                       | Film                | Schull     | May         | Festiva We <sup>1</sup> .e                                   | NEST CORIE ENGAR OMANINY I BRANTEM ENTERPENSEC TEST                                                                                                                                                                                                                                                                                                                                                                                                                                                                                                                                                                                                                                                                                                                                                                                                                                                                                                                                                                                                                                                                                                                                                                                                                                                                                                                                                                                                                                                                                                                                                                                                                                                                                                                                                                                                                                                                                                                                                                                                                                                                                                                                                                                                                                                                                                                                                                                                   |
| Bantry Literary Festival                    | Literary            | Bantry     | July        | Zo, 1, Y 1Tube                                               | LITERATURE FE NUCLE FEAT DR                                                                                                                                                                                                                                                                                                                                                                                                                                                                                                                                                                                                                                                                                                                                                                                                                                                                                                                                                                                                                                                                                                                                                                                                                                                                                                                                                                                                                                                                                                                                                                                                                                                                                                                                                                                                                                                                                                                                                                                                                                                                                                                                                                                                                                                                                                                                                                                                                           |
| West Cork Chamber Musi<br>Festival          | <sup>ic</sup> Music | Bantry     | June/Terler | Our C nce. S Live, Vimeo                                     | HEAL COLOR HULLE NO CAN DEAL COMPANY ON FET DIRECTOR                                                                                                                                                                                                                                                                                                                                                                                                                                                                                                                                                                                                                                                                                                                                                                                                                                                                                                                                                                                                                                                                                                                                                                                                                                                                                                                                                                                                                                                                                                                                                                                                                                                                                                                                                                                                                                                                                                                                                                                                                                                                                                                                                                                                                                                                                                                                                                                                  |
| Masters of Tradition                        | Music               | Bantry     | A gust      | Our Loncerts Live, Vimeo                                     | L CHENS CHAPMAN NEART DID HUR TRAD.                                                                                                                                                                                                                                                                                                                                                                                                                                                                                                                                                                                                                                                                                                                                                                                                                                                                                                                                                                                                                                                                                                                                                                                                                                                                                                                                                                                                                                                                                                                                                                                                                                                                                                                                                                                                                                                                                                                                                                                                                                                                                                                                                                                                                                                                                                                                                                                                                   |
| Skibbereen Arts Festival                    | Arts                | Skibbe     | S∈ tember   | N/A                                                          | NEST CORRESPONDED WEST CORRESP                                                                                                                                                                                                                                                                                                                        |
| Kupala Festival                             | Arts                | Bant 7     | Jun         | 2021: Facebook, Zoom                                         | CANTINER SHIP                                                                                                                                                                                                                                                                                                                                                                                                                                                                                                                                                                                                                                                                                                                                                                                                                                                                                                                                                                                                                                                                                                                                                                                                                                                                                                                                                                                                                                                                                                                                                                                                                                                                                                                                                                                                                                                                                                                                                                                                                                                                                                                                                                                                                                                                                                                                                                                                                                         |