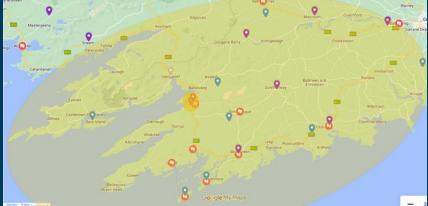

DUBLIN

FADE RISH RESEARCH COUNCIL

fade.project@tudublin.ie follow us: @project\_fade

Image depicting mapping of first case study in West Cork. Other case studies include Co. Tipperary and Co. Clare.

'Cultural festivals thus provide one emblematic example of immaterial cultural heritage, since they are experience goods which expire at the moment they are produced and not only express artistic innovations in the field but also draw on previous cultural background, perceived as accumulated cultural capital'

[L] Table with details on festivals articipating in the study; [R] Stakeholder mapping of festivals in West Cork region.

LEVIS' CORNER HOUSE IN BALLYDEHOB, WEST CORK PRESENTS A SERIES OF LIVE MUSIC & SPOKEN WORD EVENTS THROUGHOUT DECEMBER 2020.