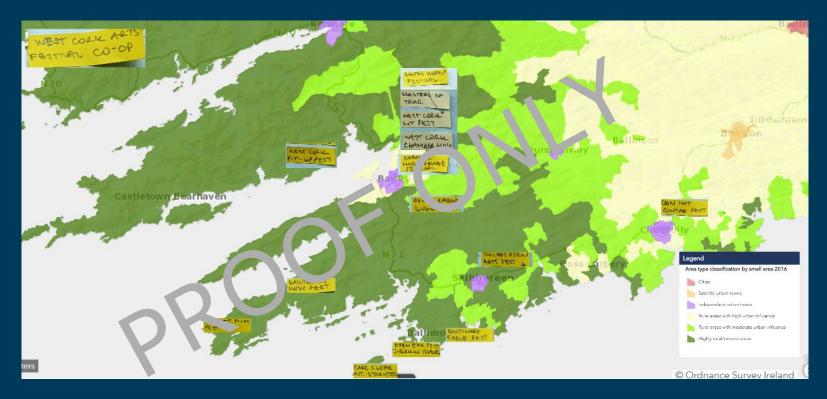

DUBLIN

FADE RISH RESEARCH COUNCIL

fade.project@tudublin.ie follow us: @project\_fade

Image depicting mapping of first case study in West Cork. Other case studies include Co. Tipperary and Co. Clare.

'Cultural festivals thus provide one emblematic example of immaterial cultural heritage, since they are experience goods which expire at the moment they are produced and not only express artistic innovations in the field but also draw on previous cultural background, perceived as accumulated cultural capital'

(Del b. r p et al, 2012, pp. 235).

Cashel Arts Festival in Tipperary, 2022.

Clockwise L-R: Map of Ireland with County Cork highlighted in the South West, Google Map of West Cork region with pins denoting the location of the festivals included in this study, Image of The Beacon in Baltimore, iconic location in West Cork.

[L] Table with details on festivals articipating in the study; [R] Stakeholder mapping of festivals in West Cork region.

LEVIS' CORNER HOUSE IN BALLYDEHOB, WEST CORK PRESENTS A SERIES OF LIVE MUSIC & SPOKEN WORD EVENTS THROUGHOUT DECEMBER 2020.