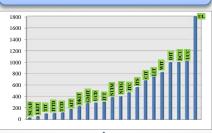

## No. of Undergraduate Students on Work Placement Per HEI

Results of First
National Survey on
Undergraduate Work
Placement in Irish HEIs

Key Issues for the Future

**Identified Through First** 

**National Consultation with** 