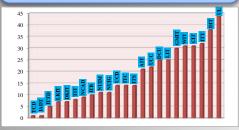

## No. of Undergraduate Students on Work Placement Per HEI

Results of First
National Survey on
Undergraduate Work
Placement in Irish HEIs

Key Issues for the Future

**Identified Through First** 

**National Consultation with** 